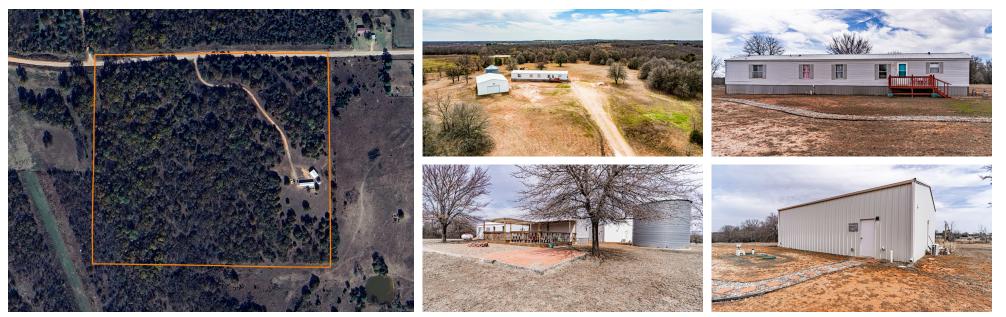

# SECLUDED 35 +/- ACRE RETREAT WITH CREEK, POND, AND UNIQUE FEATURES

### **PROPERTY FEATURES**

- Secluded
- Creek
- Pond
- 3 bed, 2 bath mobile home
- New HVAC, roof, hot water tank

- 30'x40' metal shop w/spray foam insulation
- 600 square feet of shop is finished w/ bathroom
- Silo on concrete slab w/plumbing