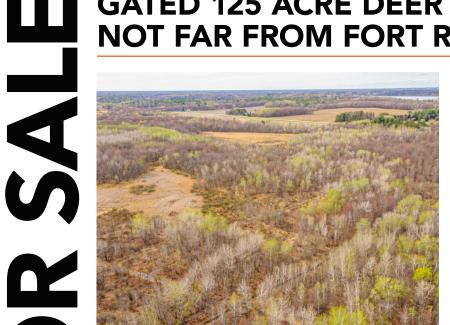

## GATED 125 ACRE DEER CAMP **NOT FAR FROM FORT RIPLEY**

**DNA** 

## **PROPERTY FEATURES**

- Trail system
- Cabin
- Storage
- Ponds/water
- Tillable
- Deer history
- Permanent deer stands
- Abundant game sign
- Well maintained
- Buildable
- Solid location

PRICE: **\$649,999** COUNTY: MORRISON STATE: MINNESOTA ACRES: 125