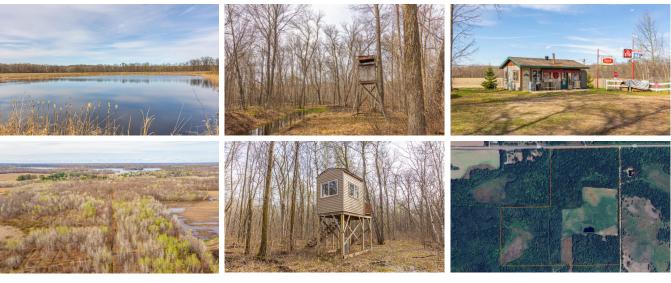

## **PROPERTY FEATURES**

- Trail system
- Cabin
- Storage
- Ponds/water
- Tillable
- Deer history
- Permanent deer stands
- Abundant game sign
- Well maintained
- Buildable
- Solid location

PRICE: **\$649,999** COUNTY: MORRISON STATE: MINNESOTA ACRES: 125