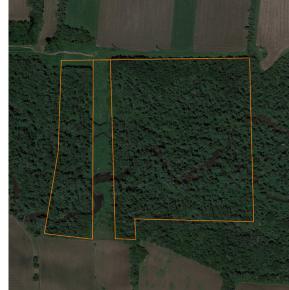

## OUTSTANDING HUNTING GROUND ALONG THE KISHWAUKEE RIVER

PRICE: **\$284,400** 

STATE: ILLINOIS

ACRES: 45

COUNTY: McHENRY

- Conservation land on each side
- River access
- Mature timber throughout the property
- Lots of deer sign
- Very little hunting pressure
- Native grass throughout

- Extensive amounts of wildlife
- Area is known for large whitetail
- Deeded easement for easy access
- Multiple points of access
- Unparalleled location in McHenry County

For more information, contact: