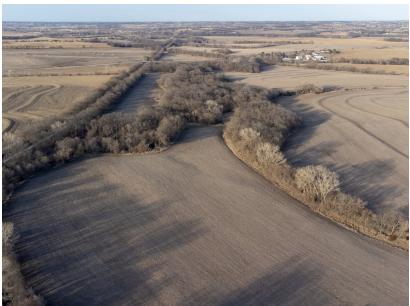

## **PROPERTY FEATURES**

- Prime investment with development potential
- Steady farm income & great recreational use
- Easy access
- In Norris School District, 2 miles from Hickman, near Lincoln
- 230 +/- acres, with 181 +/- in corn & soybean rotation

- Remaining land features hardwood creek bottom for wildlife & recreation
- Strong deer & turkey population for hunting & outdoor activities
- Includes open-faced barn & metal grain bin near homestead site
- Also available with 79.1 additional acres along Stagecoach Rd (See Lancaster 309 listing)