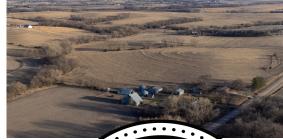

## **PROPERTY FEATURES**

- Prime investment with development potential
- Steady farm income & great recreational use
- Easy access
- In Norris School District, 2 miles from Hickman, near Lincoln
- 230 +/- acres, with 181 +/- in corn & soybean rotation

- Remaining land features hardwood creek bottom for wildlife & recreation
- Strong deer & turkey population for hunting & outdoor activities
- Includes open-faced barn & metal grain bin near homestead site
- Also available with 79.1 additional acres along Stagecoach Rd (See Lancaster 309 listing)