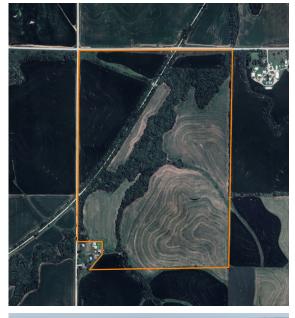

## 230 +/- ACRES OF DEVELOPMENT POTENTIAL, FARM INCOME, AND RECREATION IN LANCASTER COUNTY

PRICE: **\$3,223,220** 

**COUNTY: LANCASTER** 

STATE: NEBRASKA

ACRES: **230** 

## **PROPERTY FEATURES**

- Prime investment with development potential
- Steady farm income & great recreational use
- Easy access
- In Norris School District, 2 miles from Hickman, near Lincoln
- 230 +/- acres, with 181 +/- in corn & soybean rotation

- Remaining land features hardwood creek bottom for wildlife & recreation
- Strong deer & turkey population for hunting & outdoor activities
- Includes open-faced barn & metal grain bin near homestead site
- Also available with 79.1 additional acres along Stagecoach Rd (See Lancaster 309 listing)