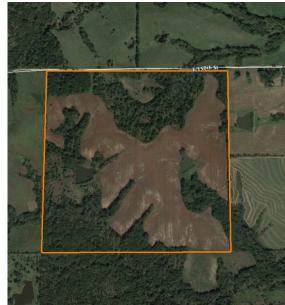

## AFFORDABLE 3 ACRE LAMAR COUNTY BUILD SITE

ACRES: 3

- 6 minutes from Pat Mayes Lake
- Hogs
- County road frontage
- Great build sites
- Quiet country living

- Whitetail deer
- Fast-growing part of Lamar County
- 14 miles from Paris
- 2 hours from DFW Airport
- 19 miles from Paris School