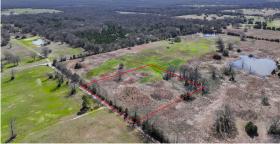

## AFFORDABLE 3 ACRE LAMAR COUNTY BUILD SITE

ACRES: 3

- 6 minutes from Pat Mayes Lake
- Hogs
- County road frontage
- Great build sites
- Quiet country living

- Whitetail deer
- Fast-growing part of Lamar County
- 14 miles from Paris
- 2 hours from DFW Airport
- 19 miles from Paris School