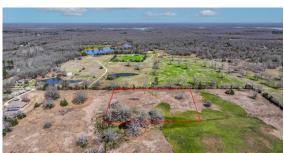

## AFFORDABLE 3 ACRE LAMAR COUNTY BUILD SITE

ACRES: 3

- 6 minutes from Pat Mayes Lake
- Hogs
- County road frontage
- Great build sites
- Quiet country living

- Whitetail deer
- Fast-growing part of Lamar County
- 14 miles from Paris
- 2 hours from DFW Airport
- 19 miles from Paris School