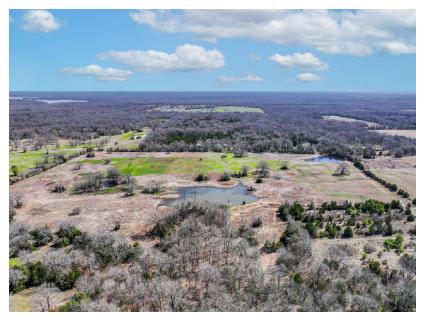

## DREAM 12.5 +/- ACRE LAMAR **COUNTY BUILD SITE**

## PROPERTY FEATURES

- 6 minutes from Pat Mayes Lake
- Hogs
- County road frontage
- Great build sites
- 14 miles from Paris

- Quiet country Living
- Whitetail deer
- 2 hours from DFW Airport
- 19 miles from Paris School
- Fast-growing part of Lamar County