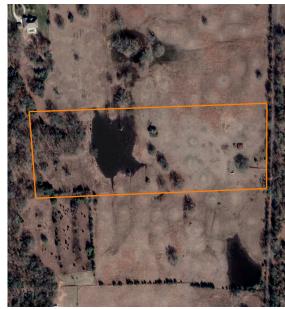

## DREAM 12.5 +/- ACRE LAMAR **COUNTY BUILD SITE**

## PROPERTY FEATURES

- 6 minutes from Pat Mayes Lake
- Hogs
- County road frontage
- Great build sites
- 14 miles from Paris

- Quiet country Living
- Whitetail deer
- 2 hours from DFW Airport
- 19 miles from Paris School
- Fast-growing part of Lamar County