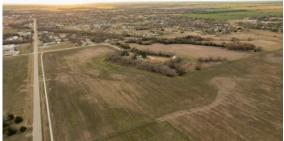

## FARM OR DEVELOP WITHIN THE CITY LIMITS OF BLACKWELL

STATE: OKLAHOMA

**ACRES: 120** 

## **PROPERTY FEATURES**

- 120 acres
- 95 +/- acres of farm ground
- 25 +/- acres of grass
- High development potential
- Partially fenced

- 1 year-round pond
- Flectric
- Water
- Inside the city limits of Blackwell
- 2.5 miles to Interstate 35