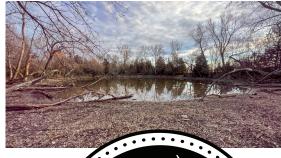

## **PROPERTY FEATURES**

- 120 acres
- 95 +/- acres of farm ground
- 25 +/- acres of grass
- High development potential
- Partially fenced

- 1 year-round pond
- Flectric
- Water
- Inside the city limits of Blackwell
- 2.5 miles to Interstate 35