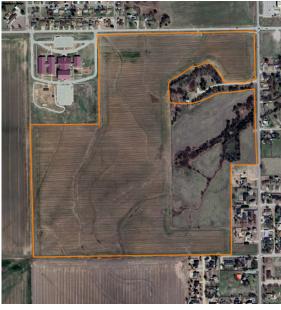

## FARM OR DEVELOP WITHIN THE CITY LIMITS OF BLACKWELL

STATE: OKLAHOMA

**ACRES: 120** 

## **PROPERTY FEATURES**

- 120 acres
- 95 +/- acres of farm ground
- 25 +/- acres of grass
- High development potential
- Partially fenced

- 1 year-round pond
- Flectric
- Water
- Inside the city limits of Blackwell
- 2.5 miles to Interstate 35