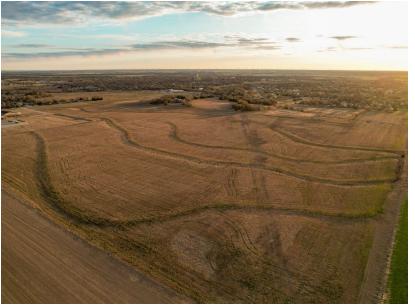

## FARM OR DEVELOP WITHIN THE CITY LIMITS OF BLACKWELL

STATE: OKLAHOMA

**ACRES: 120** 

## **PROPERTY FEATURES**

- 120 acres
- 95 +/- acres of farm ground
- 25 +/- acres of grass
- High development potential
- Partially fenced

- 1 year-round pond
- Flectric
- Water
- Inside the city limits of Blackwell
- 2.5 miles to Interstate 35