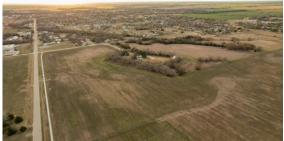

## **FARM OR DEVELOP WITHIN** THE CITY LIMITS OF BLACKWELL

STATE: OKLAHOMA

**ACRES: 120** 

- 120 acres
- 95 +/- acres of farm ground
- 25 +/- acres of grass
- High development potential
- Partially fenced

- 1 year-round pond
- Flectric
- Water
- Inside the city limits of Blackwell
- 2.5 miles to Interstate 35

For more information, contact:

WILL PESTER, Land Agent

**918.578.9353** | WPester@MidwestLandGroup.com