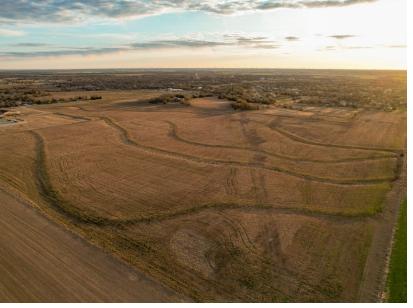

## **FARM OR DEVELOP WITHIN** THE CITY LIMITS OF BLACKWELL

STATE: OKLAHOMA

**ACRES: 120** 

- 120 acres
- 95 +/- acres of farm ground
- 25 +/- acres of grass
- High development potential
- Partially fenced

- 1 year-round pond
- Flectric
- Water
- Inside the city limits of Blackwell
- 2.5 miles to Interstate 35

For more information, contact:

WILL PESTER, Land Agent

**918.578.9353** | WPester@MidwestLandGroup.com