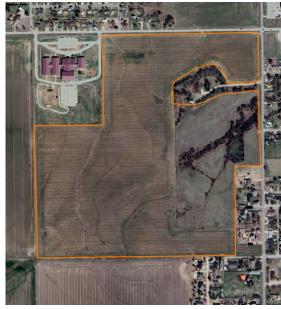

## **FARM OR DEVELOP WITHIN** THE CITY LIMITS OF BLACKWELL

STATE: OKLAHOMA

**ACRES: 120** 

- 120 acres
- 95 +/- acres of farm ground
- 25 +/- acres of grass
- High development potential
- Partially fenced

- 1 year-round pond
- Flectric
- Water
- Inside the city limits of Blackwell
- 2.5 miles to Interstate 35

For more information, contact:

WILL PESTER, Land Agent

**918.578.9353** | WPester@MidwestLandGroup.com