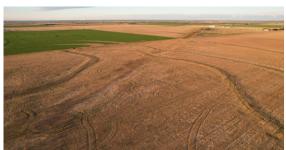

## **FARM OR DEVELOP WITHIN** THE CITY LIMITS OF BLACKWELL

STATE: OKLAHOMA

**ACRES: 120** 

- 120 acres
- 95 +/- acres of farm ground
- 25 +/- acres of grass
- High development potential
- Partially fenced

- 1 year-round pond
- Flectric
- Water
- Inside the city limits of Blackwell
- 2.5 miles to Interstate 35

For more information, contact:

WILL PESTER, Land Agent

**918.578.9353** | WPester@MidwestLandGroup.com