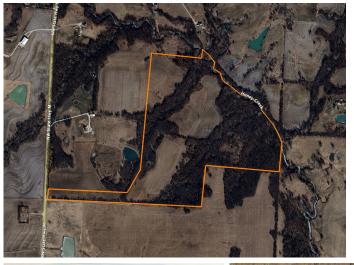

## GORGEOUS 80 ACRE FARM WITH GREAT HUNTING IN BUCHANAN COUNTY

## PROPERTY FEATURES

- Prime property to build a home or cabin
- Gorgeous views
- Secluded southern exposure build site
- 25 minutes from I-29 and highway 152
- Well-maintained road only 1/4 mile to asphalt
- Great mix of open pasture and timber
- Beautiful 5 acre lake
- Great hunting
- Strong deer and turkey population
- Fertile soils for hay or row crop production