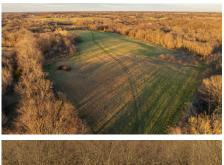

## PROPERTY FEATURES

- Prime property to build a home or cabin
- Gorgeous views
- Secluded southern exposure build site
- 25 minutes from I-29 and highway 152
- Well-maintained road only 1/4 mile to asphalt
- Great mix of open pasture and timber
- Beautiful 5 acre lake
- Great hunting
- Strong deer and turkey population
- Fertile soils for hay or row crop production