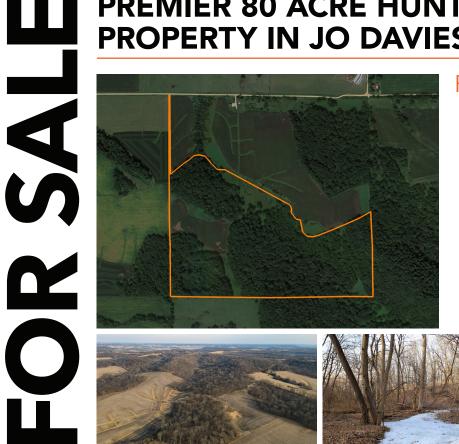

## **PREMIER 80 ACRE HUNTING PROPERTY IN JO DAVIESS COUNTY**

## **PROPERTY FEATURES**

- 80 +/- acres TBD by survey prior to closing
- 70 +/- acres of timber
- 10 +/- acres of tillable
- Fantastic Whitetail hunting
- Large Turkey population
- Redneck blind & numerous tree stands included
- Perfect travel corridors for additional stand locations
- Thick bedding cover
- Established food plot location

PRICE: **\$610,000** COUNTY: JO DAVIESS STATE: ILLINOIS ACRES: 80

**ONA** 

815.858.4403 | JHeller@MidwestLandGroup.com