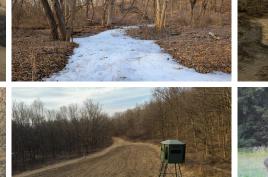

## **PREMIER 80 ACRE HUNTING PROPERTY IN JO DAVIESS COUNTY**

## **PROPERTY FEATURES**

- 80 +/- acres TBD by survey prior to closing
- 70 +/- acres of timber
- 10 +/- acres of tillable
- Fantastic Whitetail hunting
- Large Turkey population
- Redneck blind & numerous tree stands included
- Perfect travel corridors for additional stand locations
- Thick bedding cover
- Established food plot location