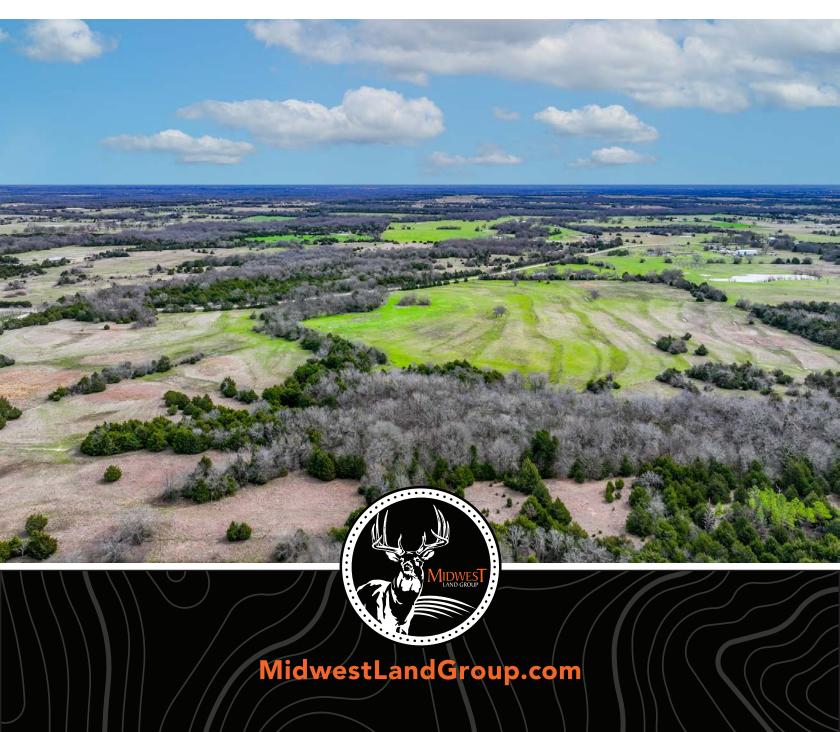

# HUNT COUNTY TEXAS

**FM 903, CELESTE, TEXAS, 75423** 

#### MIDWEST LAND GROUP IS HONORED TO PRESENT PRIME 25 +/- ACRE COUNTRY OASIS

Discover your ideal retreat in the heart of Hunt County, Texas, featuring two exceptional tracks of land: one spanning 13 +/- acres and the other 12 +/- acres. Perfectly situated just 13 miles from Greenville and 8 miles from Celeste, this property offers the perfect blend of accessibility and peaceful country living.

Embrace the natural beauty of the area, where whitetail deer and hogs roam freely, creating an ideal landscape for outdoor enthusiasts and nature lovers alike. With a generous amount of acreage, these build sites provide ample space for your dream home, agricultural pursuits, or recreational activities. The property boasts great highway frontage, ensuring easy access and visibility, making it a fantastic investment opportunity in a fast-growing community. Additionally, you'll find yourself just 66 miles from the bustling Dallas/ Fort Worth Airport, combining the tranquility of rural life with the conveniences of city living.