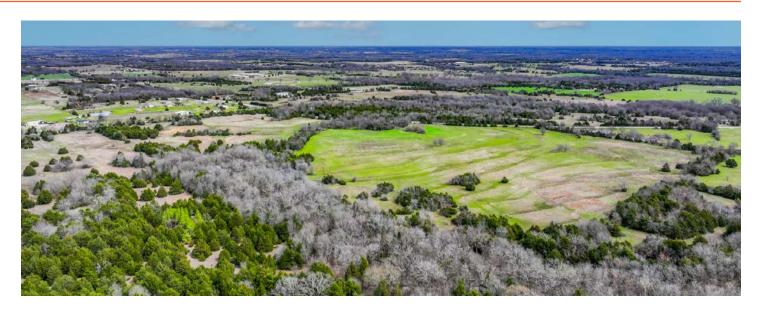

estment opportunity in a fast-growing community. Additionally, you'll find yourself just 66 miles from the bustling Dallas/ Fort Worth Airport, combining the tranquility of rural life with the conveniences of city living.

Whether you're looking to build a family home, invest in land, or create a weekend getaway, this property offers endless possibilities in a serene setting. Don't miss the chance to make it yours!



#### **PROPERTY FEATURES**

#### PRICE: \$598,600 | COUNTY: HUNT | STATE: TEXAS | ACRES: 25

- 13 miles from Greenville •
- Several build sites •
- 8 miles from Celeste ٠
- Country Living •
- Whitetail deer

- Hogs •
- Fast-growing community •
- Nice amount of acreage
- Great highway frontage
- 66 miles to DFW airport •





# SEVERAL BUILD SITES



# FAST GROWING COMMUNITY



#### GREAT HIGHWAY FRONTAGE



# TWO TRACTS OF COUNTRY LIVING

This property features two exceptional tracks of land: one spanning 13 +/- acres and the other 12 +/- acres.



#### ADDITIONAL PHOTOS



#### AERIAL MAP



#### HILLSHADE MAP



Field borders provided by Farm Service Agency as of 5/21/2008.

#### SOILS MAP



\*n: The aggregation method is "Weighted Average using all components"

\*c: Using Capabilities Class Dominant Condition Aggregation Method

#### WIDE MAP



# AGENT CONTACT

Born and raised in Sulphur Springs and now residing in Miller Grove with his wife, Ashley, and their three children, Huntleigh, Briar, and Brooks, Hunter has a strong connection to the agricultural and rural landscapes of Texas. With a lifelong connection to the land, Hunter brings a wealth of expe