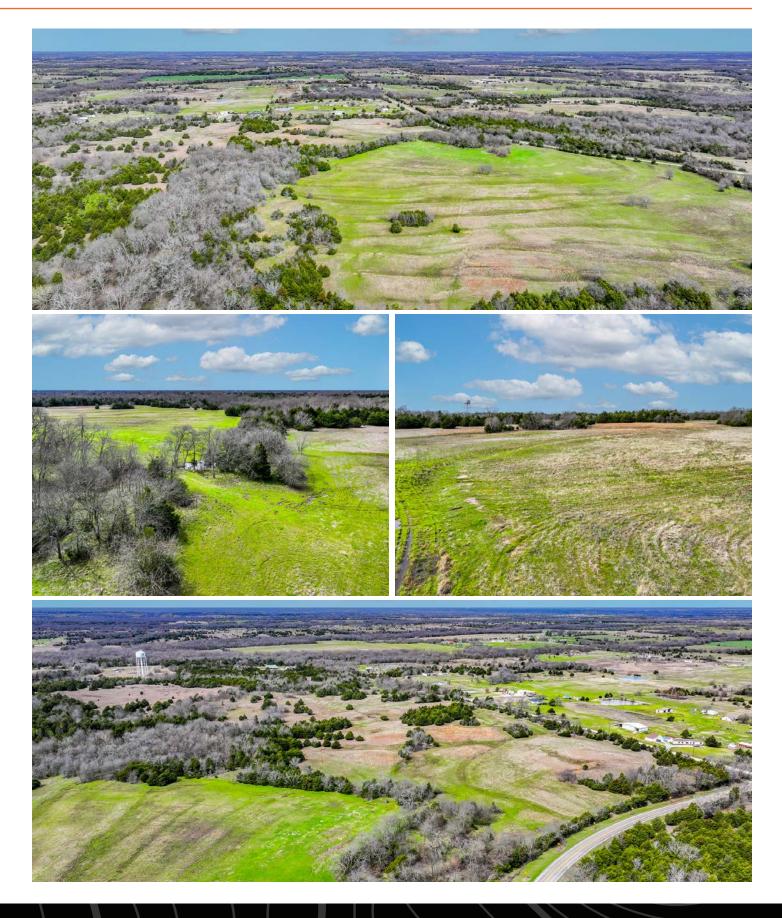

#### ADDITIONAL PHOTOS

#### MIDWEST LAND GROUP IS HONORED TO PRESENT PRIME 25 +/- ACRE COUNTRY OASIS

Discover your ideal retreat in the heart of Hunt County, Texas, featuring two exceptional tracks of land: one spanning 13 +/- acres and the other 12 +/- acres. Perfectly situated just 13 miles from Greenville and 8 miles from Celeste, this property offers the perfect blend of accessibility and peaceful country living.

Embrace the natural beauty of the area, where whitetail deer and hogs roam freely, creating an ideal landscape for outdoor enthusiasts and nature lovers alike. With a generous amount of acreage, these build sites provide ample space for your dream home, agricultural pursuits, or recreational activities. The property boasts great highway frontage, ensuring easy access and visibility, making it a fantastic investment opportunity in a fast-growing community. Additionally, you'll find yourself just 66 miles from the bustling Dallas/ Fort Worth Airport, combining the tranquility of rural life with the conveniences of city living.