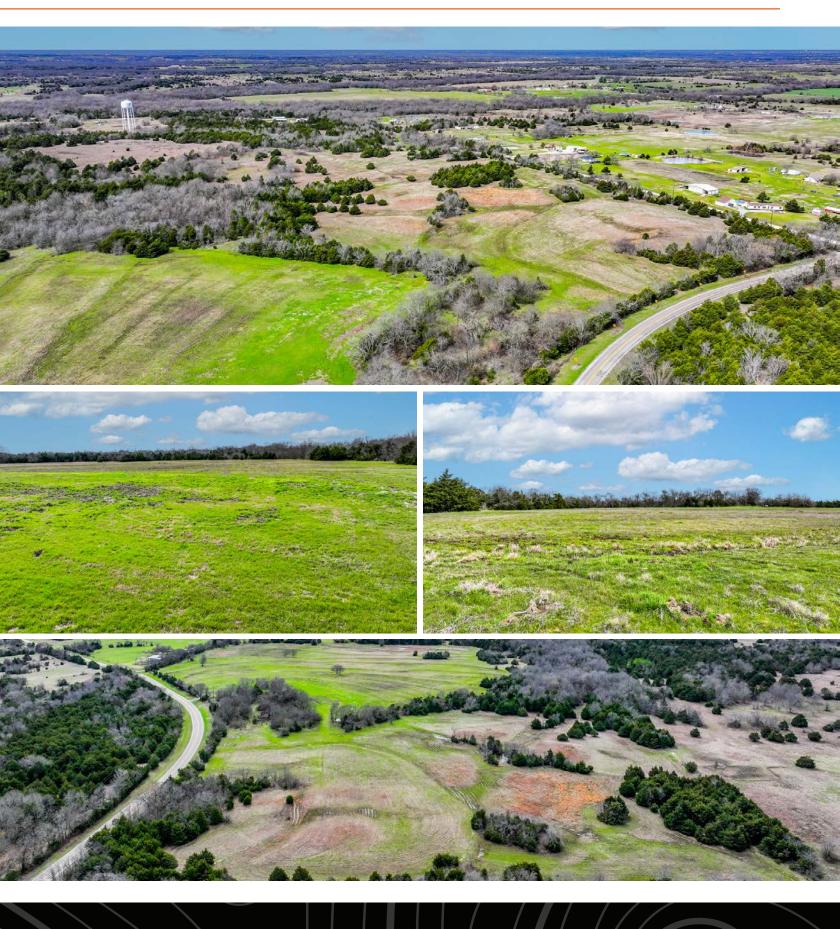

#### MIDWEST LAND GROUP IS HONORED TO PRESENT PRIME 25 +/- ACRE COUNTRY OASIS

Discover your ideal retreat in the heart of Hunt County, Texas, featuring two exceptional tracks of land: one spanning 13 +/- acres and the other 12 +/- acres. Perfectly situated just 13 miles from Greenville and 8 miles from Celeste, this property offers the perfect blend of accessibility and peaceful country living.

Embrace the natural beauty of the area, where whitetail deer and hogs roam freely, creating an ideal landscape for outdoor enthusiasts and nature lovers alike. With a generous amount of acreage, these build sites provide ample space for your dream home, agricultural pursuits, or recreational activities. The property boasts great highway frontage, ensuring easy access and visibility, making it a fantastic investment opportunity in a fast-growing community. Additionally, you'll find yourself just 66 miles from the bustling Dallas/ Fort Worth Airport, combining the tranquility of rural life with the conveniences of city living.

#### ADDITIONAL PHOTOS