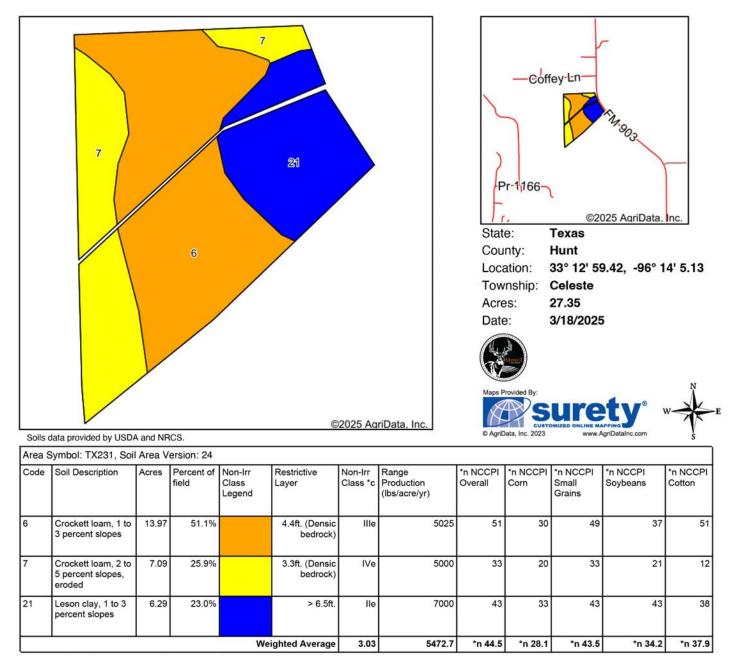

#### SOILS MAP

\*n: The aggregation method is "Weighted Average using all components"

\*c: Using Capabilities Class Dominant Condition Aggregation Method