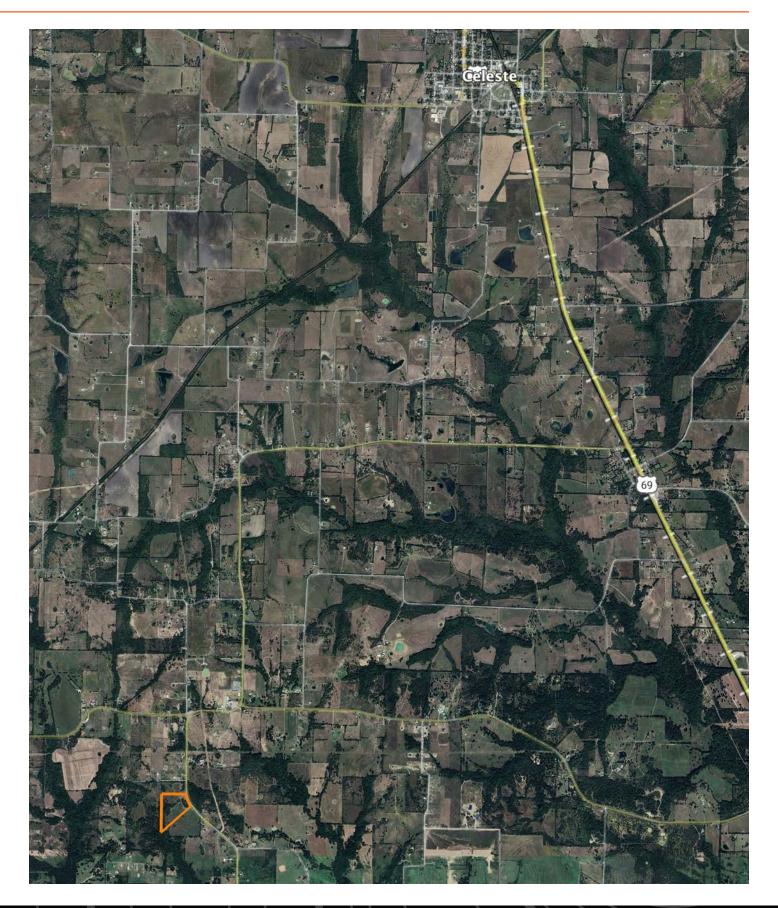

#### AERIAL MAP

#### MIDWEST LAND GROUP IS HONORED TO PRESENT PRIME 25 +/- ACRE COUNTRY OASIS

Discover your ideal retreat in the heart of Hunt County, Texas, featuring two exceptional tracks of land: one spanning 13 +/- acres and the other 12 +/- acres. Perfectly situated just 13 miles from Greenville and 8 miles from Celeste, this property offers the perfect blend of accessibility and peaceful country living.

Embrace the natural beauty of the area, where whitetail deer and hogs roam freely, creating an ideal landscape for outdoor enthusiasts and nature lovers alike. With a generous amount of acreage, these build sites provide ample space for your dream home, agricultural pursuits, or recreational activities. The property boasts great highway frontage, ensuring easy access and visibility, making it a fantastic investment opportunity in a fast-growing community. Additionally, you'll find yourself just 66 miles from the bustling Dallas/ Fort Worth Airport, combining the tranquility of rural life with the conveniences of city living.