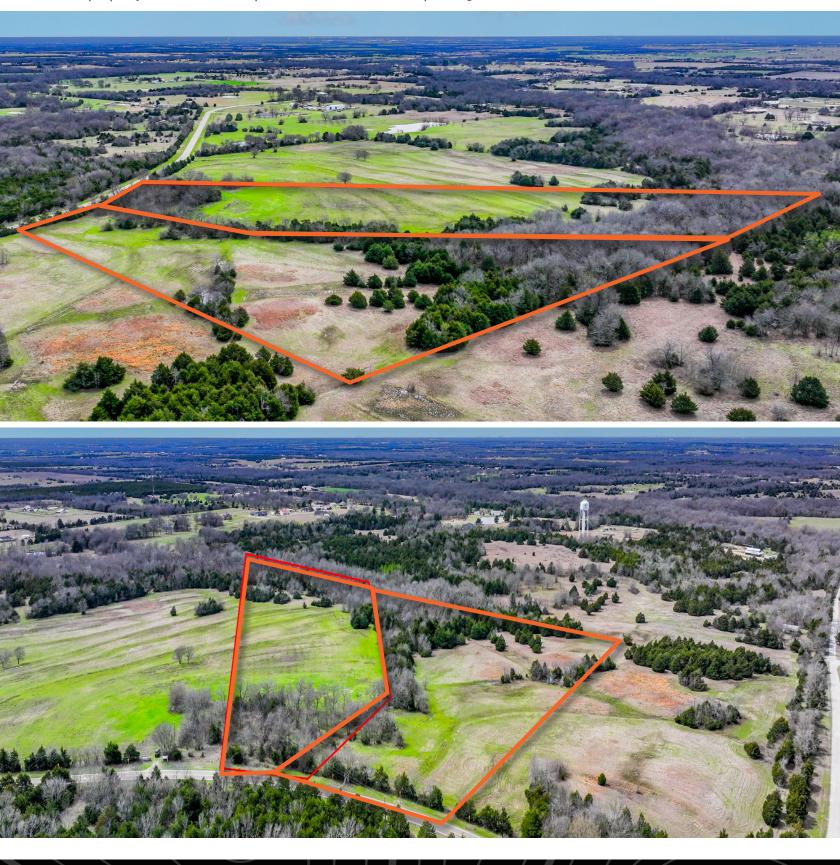

# TWO TRACTS OF COUNTRY LIVING

This property features two exceptional tracks of land: one spanning 13 +/- acres and the other 12 +/- acres.

#### AERIAL MAP