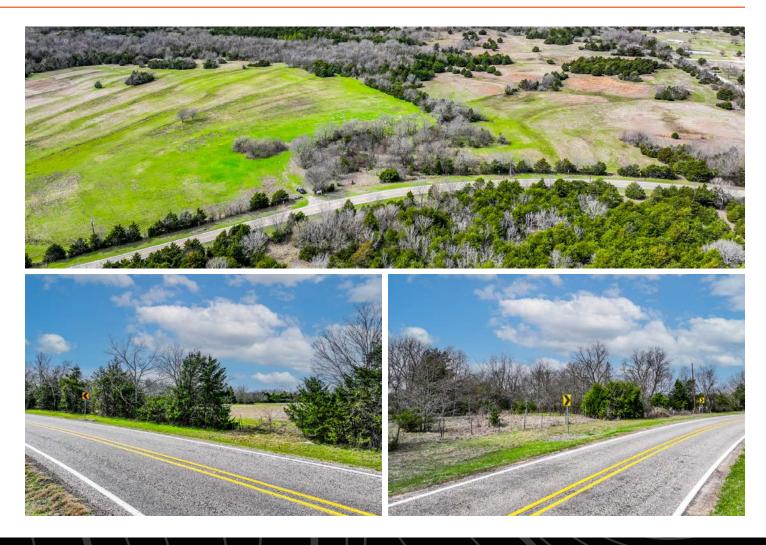

rowing community. Additionally, you'll find yourself just 66 miles from the bustling Dallas/ Fort Worth Airport, combining the tranquility of rural life with the conveniences of city living.

Whether you're looking to build a family home, invest in land, or create a weekend getaway, this property offers endless possibilities in a serene setting. Don't miss the chance to make it yours!



#### **PROPERTY FEATURES**

#### PRICE: \$598,600 | COUNTY: HUNT | STATE: TEXAS | ACRES: 25

- 13 miles from Greenville •
- Several build sites •
- 8 miles from Celeste ٠
- Country Living •
- Whitetail deer

- Hogs •
- Fast-growing community •
- Nice amount of acreage
- Great highway frontage
- 66 miles to DFW airport •





# SEVERAL BUILD SITES



# FAST GROWING COMMUNITY



#### GREAT HIGHWAY FRONTAGE



# TWO TRACTS OF COUNTRY LIVING

This property features two exceptional tracks of land: one spanning 13 +/- acres and the other 12 +/- acres.



#### ADDITIONAL PHOTOS



#### AERIAL MAP



#### HILLSHADE MAP



Field borders provided by Farm Service Agency as of 5/21/2008.

#### SOILS MAP



\*n: The aggregation method is "Weighted Average using all components"

\*c: Using Capabilities Class Dominant Condition Aggregation Method

#### WIDE MAP



# AGENT CONTACT

Born and raised in Sulphur Springs and now residing in Miller Grove with his wife, Ashley, and their three children, Huntleigh, Briar, and Brooks, Hunter has a strong connection to the agricultural and rural landscapes of Texas. With a lifelong connection to the land, Hunter brings a wealth of experience as a farm owner and oper