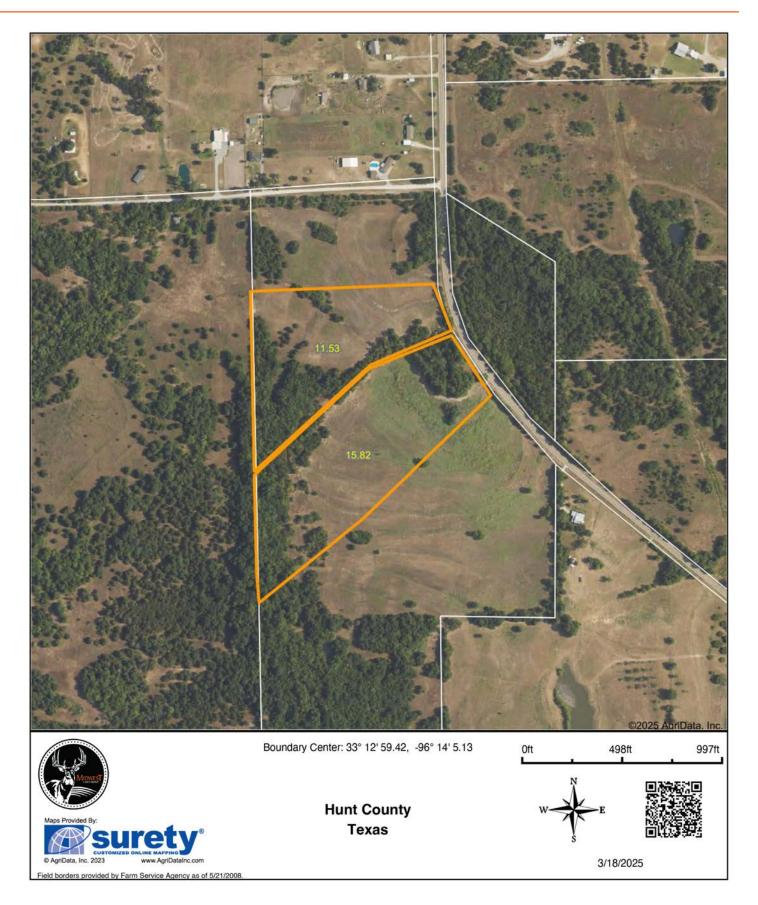

#### AERIAL MAP

# TWO TRACTS OF COUNTRY LIVING

This property features two exceptional tracks of land: one spanning 13 +/- acres and the other 12 +/- acres.