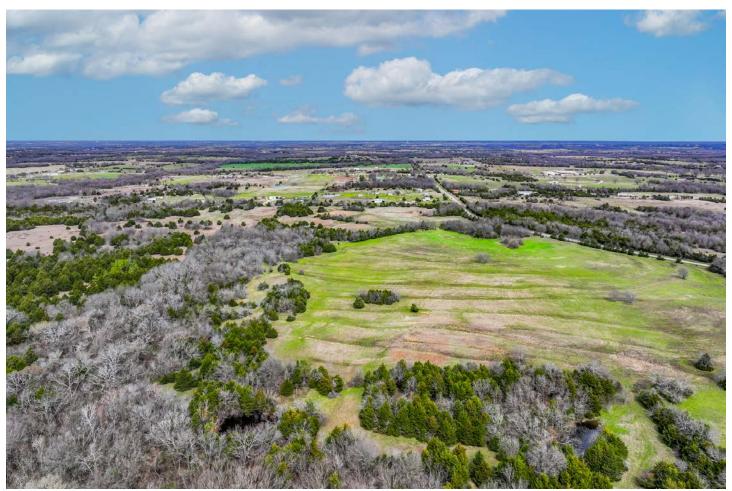

#### MIDWEST LAND GROUP IS HONORED TO PRESENT PRIME 25 +/- ACRE COUNTRY OASIS

Discover your ideal retreat in the heart of Hunt County, Texas, featuring two exceptional tracks of land: one spanning 13 +/- acres and the other 12 +/- acres. Perfectly situated just 13 miles from Greenville and 8 miles from Celeste, this property offers the perfect blend of accessibility and peaceful country living.

Embrace the natural beauty of the area, where whitetail deer and hogs roam freely, creating an ideal landscape for outdoor enthusiasts and nature lovers alike. With a generous amount of acreage, these build sites provide ample space for your dream home, agricultural pursuits, or recreational activities. The property boasts great highway frontage, ensuring easy access and visibility, making it a fantastic investment opportunity in a fast-growing community. Additionally, you'll find yourself just 66 miles from the bustling Dallas/ Fort Worth Airport, combining the tranquility of rural life with the conveniences of city living.

# TWO TRACTS OF COUNTRY LIVING

This property features two exceptional tracks of land: one spanning 13 +/- acres and the other 12 +/- acres.