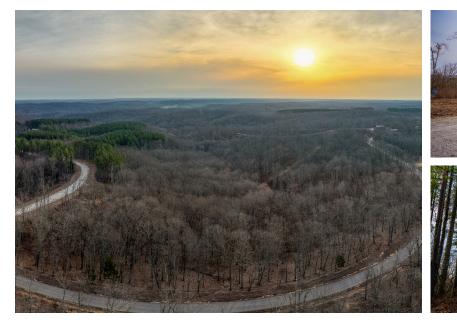

## BEAUTIFUL ACREAGE AND ROAD FRONTAGE - A PERFECT SPOT TO BUILD YOUR DREAM HOME & HUNT

PRICE: **\$99,900** COUNTY: **HUMPHREYS** STATE: **TENNESSEE** ACRES: **11** 

- 11 +/- acres
- 5 minutes to Kentucky Lake
- 90 minutes to downtown Nashville
- 10 minutes to Waverly
- Great deer and turkey hunting
- Great building potential

- Electric at the road
- Fiber internet
- Gated access
- 508 feet of blacktop road frontage
- 715 feet of gravel road frontage

For more information, contact: **REAGAN HANISH,** Land Agent **615.588.7120** | RHanish@MidwestLandGroup.com