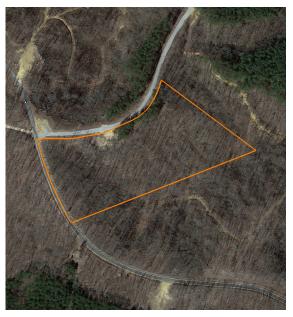

## BEAUTIFUL ACREAGE AND ROAD FRONTAGE - A PERFECT SPOT TO BUILD YOUR DREAM HOME & HUNT

PRICE: **\$99,900** COUNTY: **HUMPHREYS** STATE: **TENNESSEE** ACRES: **11** 

- 11 +/- acres
- 5 minutes to Kentucky Lake
- 90 minutes to downtown Nashville
- 10 minutes to Waverly
- Great deer and turkey hunting
- Great building potential

- Electric at the road
- Fiber internet
- Gated access
- 508 feet of blacktop road frontage
- 715 feet of gravel road frontage

For more information, contact: **REAGAN HANISH,** Land Agent **615.588.7120** | RHanish@MidwestLandGroup.com