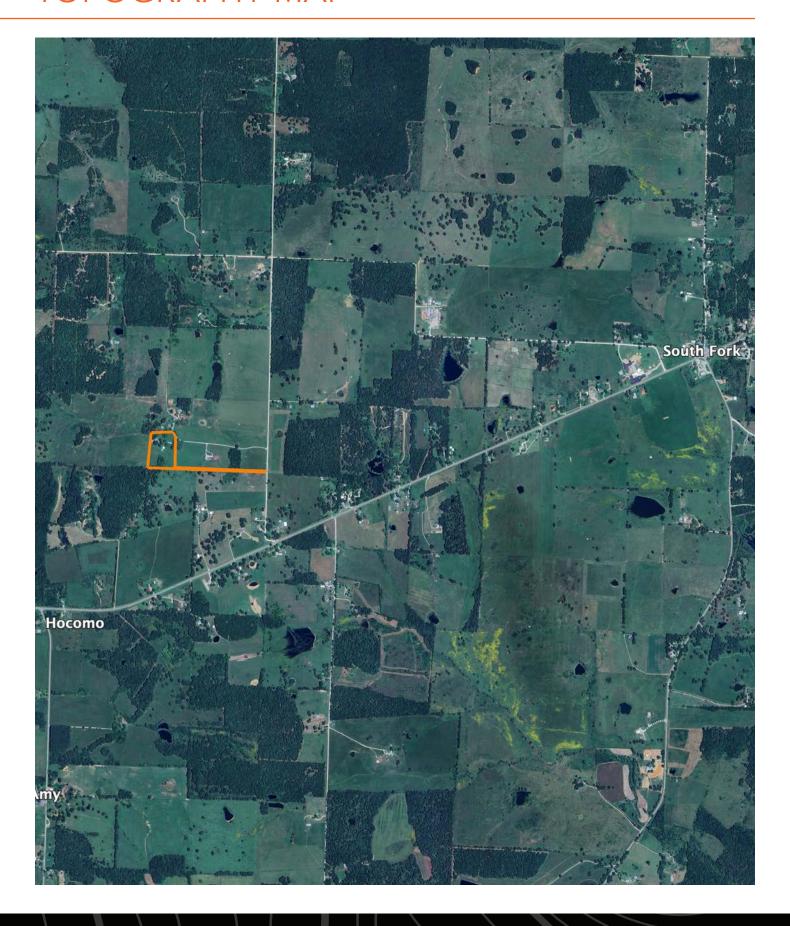

thout sacrificing modern convenience, your search ends here. Located just 10 minutes from shopping, dining, and medical facilities, and only 30 minutes to nearby lakes and rivers.

Whether you're dreaming of a hobby farm, a family homestead, or a private retreat—this property is a must-see!



#### PROPERTY FEATURES

PRICE: \$383,000 | COUNTY: HOWELL | STATE: MISSOURI | ACRES: 7.5

- Long private drive
- Close to town
- Country setting
- Outbuildings

- 2 story with basement
- No restrictions
- Priced to sell
- Full RV with hookups



#### WELL-MAINTAINED 2-STORY FARMHOUSE











# 5 BEDROOMS, 3 BATHROOMS



#### ADDITIONAL PHOTOS











#### LONG PRIVATE DRIVE



FULL RV WITH HOOKUPS



## **COUNTRY SETTING**





## **OUTBUILDINGS**



#### **AERIAL MAP**



#### TOPOGRAPHY MAP



#### **AGENT CONTACT**

Looking for land or selling a piece of property can be stressful or overbearing, but not if you're working with the right agent. Bjorn Wilkerson is all about making sure each client has an enjoyable experience from start to finish. A lifelong lover of the outdoors, Bjorn has a background in agriculture and a passion for all things outdoors. This includes hunting, fishing, camping, traveling, hiking, and land management, not to mention his personal favorites: spring turkey hunting, whitetail hunting, and bowfishing. Born in West Plains, Missouri, Bjorn attended Couch High School and graduated from Missouri State University— Springfield with a degree in Wildlife Management. Before coming to Midwest Land Group, he worked in agriculture and operations with Archer Dani