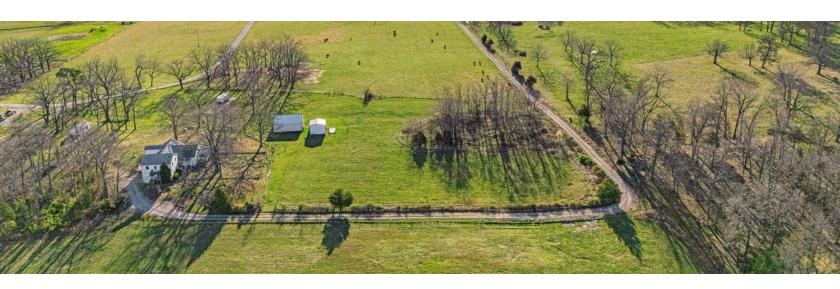

Step outside to a fenced-in yard and enjoy your morning coffee in the charming breezeway. The property features a multitude of outside amenities such as:

- -12x24 storage building with concrete floor and garage door
- -RV pad with 220 amp service, septic, and water hookups
- -20X20 storage barn
- -GENERAC generator for added peace of mind
- -a nice 4-stall horse barn complete with feed room, tack room, wash bay, water, and electric

#### LONG PRIVATE DRIVE

FULL RV WITH HOOKUPS

## **COUNTRY SETTING**

## **OUTBUILDINGS**