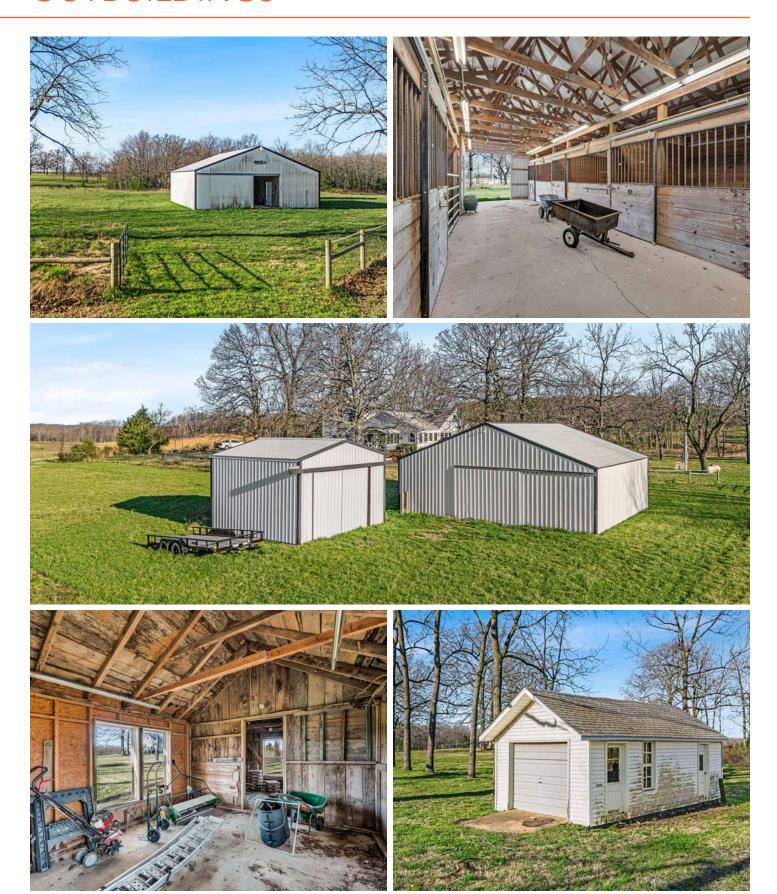

## **OUTBUILDINGS**

Step outside to a fenced-in yard and enjoy your morning coffee in the charming breezeway. The property features a multitude of outside amenities such as:

- -12x24 storage building with concrete floor and garage door
- -RV pad with 220 amp service, septic, and water hookups
- -20X20 storage barn
- -GENERAC generator for added peace of mind
- -a nice 4-stall horse barn complete with feed room, tack room, wash bay, water, and electric