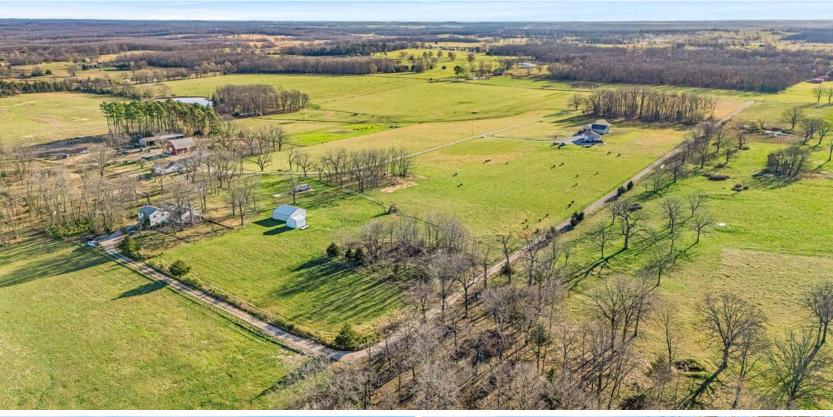

# 7.5 ACRES HOWELL COUNTY, MO

11767 CR 6850, WEST PLAINS, MISSOURI 65775

MidwestLandGroup.com

# BEAUTIFULLY UPDATED 5 BEDROOM FARMHOUSE ON 7 +/- ACRES WITH BARNS, VIEWS & MORE

This beautifully updated and well-maintained 2-story farmhouse offers the perfect blend of classic charm and modern comfort, nestled on over 7 +/- acres of peaceful countryside. With 5 bedrooms, 3 bathrooms, and over 4,000 square feet of living space, there's room for the whole family and all the guests.

Step outside to a fenced-in yard and enjoy your morning coffee in the charming breezeway. The property features a multitude of outside amenities such as:

- -12x24 storage building with concrete floor and garage door
- -RV pad with 220 amp service, septic, and water hookups
- -20X20 storage barn
- -GENERAC generator for added peace of mind
- -a nice 4-stall horse barn complete with feed room, tack room, wash bay, water, and electric

#### **AERIAL MAP**