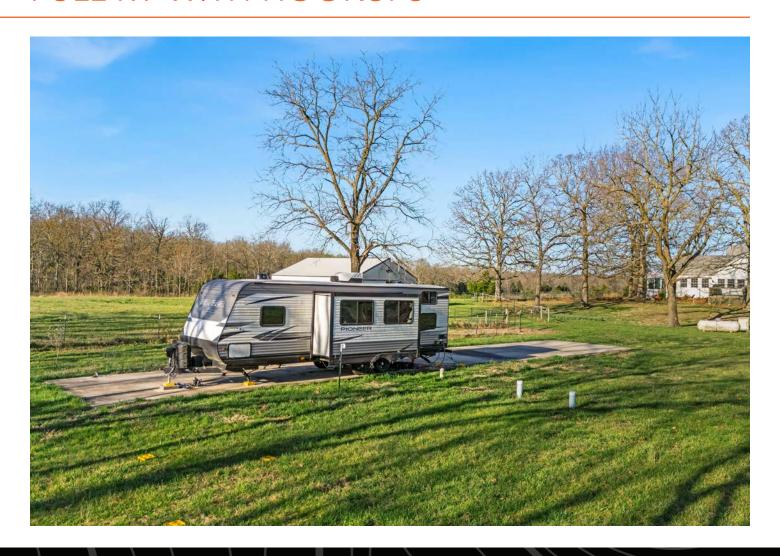

Step outside to a fenced-in yard and enjoy your morning coffee in the charming breezeway. The property features a multitude of outside amenities such as:

- -12x24 storage building with concrete floor and garage door
- -RV pad with 220 amp service, septic, and water hookups
- -20X20 storage barn
- -GENERAC generator for added peace of mind
- -a nice 4-stall horse barn complete with feed room, tack room, wash bay, water, and electric

#### LONG PRIVATE DRIVE

FULL RV WITH HOOKUPS