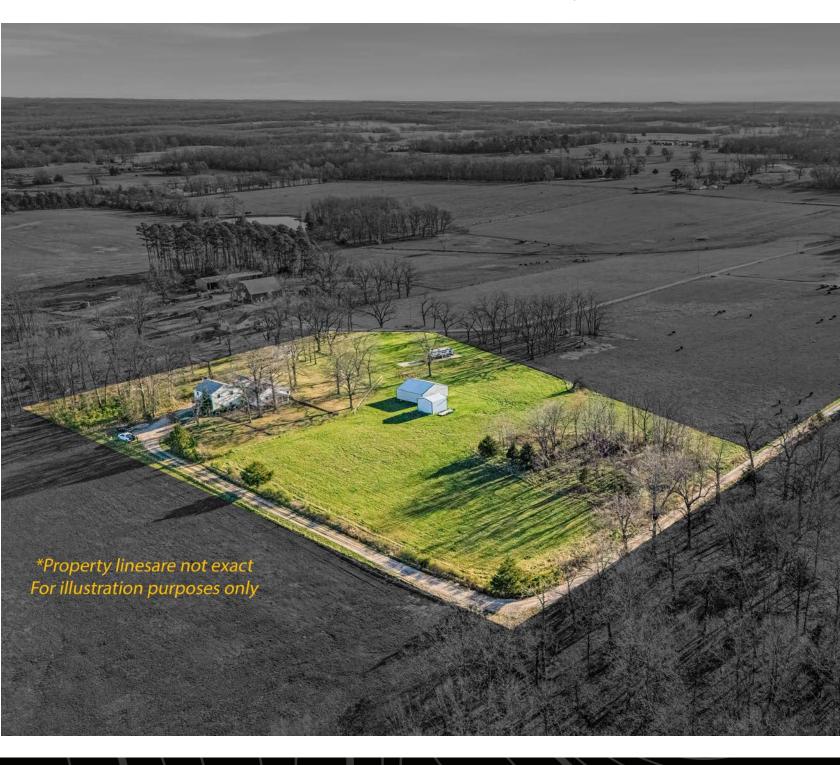

V pad with 220 amp service, septic, and water hookups
- -20X20 storage barn
- -GENERAC generator for added peace of mind
- -a nice 4-stall horse barn complete with feed room, tack room, wash bay, water, and electric

If you're seeking secluded country living without sacrificing modern convenience, your search ends here. Located just 10 minutes from shopping, dining, and medical facilities, and only 30 minutes to nearby lakes and rivers.

Whether you're dreaming of a hobby farm, a family homestead, or a private retreat—this property is a must-see!



#### PROPERTY FEATURES

PRICE: \$383,000 | COUNTY: HOWELL | STATE: MISSOURI | ACRES: 7.5

- Long private drive
- Close to town
- Country setting
- Outbuildings

- 2 story with basement
- No restrictions
- Priced to sell
- Full RV with hookups



#### WELL-MAINTAINED 2-STORY FARMHOUSE











# 5 BEDROOMS, 3 BATHROOMS



#### ADDITIONAL PHOTOS











#### LONG PRIVATE DRIVE



FULL RV WITH HOOKUPS



## **COUNTRY SETTING**





## **OUTBUILDINGS**



#### **AERIAL MAP**



#### TOPOGRAPHY MAP



#### **AGENT CONTACT**

Looking for land or selling a piece of property can be stressful or overbearing, but not if you're working with the right agent. Bjorn Wilkerson is all about making sure each client has an enjoyable experience from start to finish. A lifelong lover of the outdoors, Bjorn has a background in agriculture and a passion for all things outdoors. This includes hunting, fishing, camping, traveling, hiking, and land management, not to mention his personal favorites: spring turkey hunting, whitetail hunting, and bowf