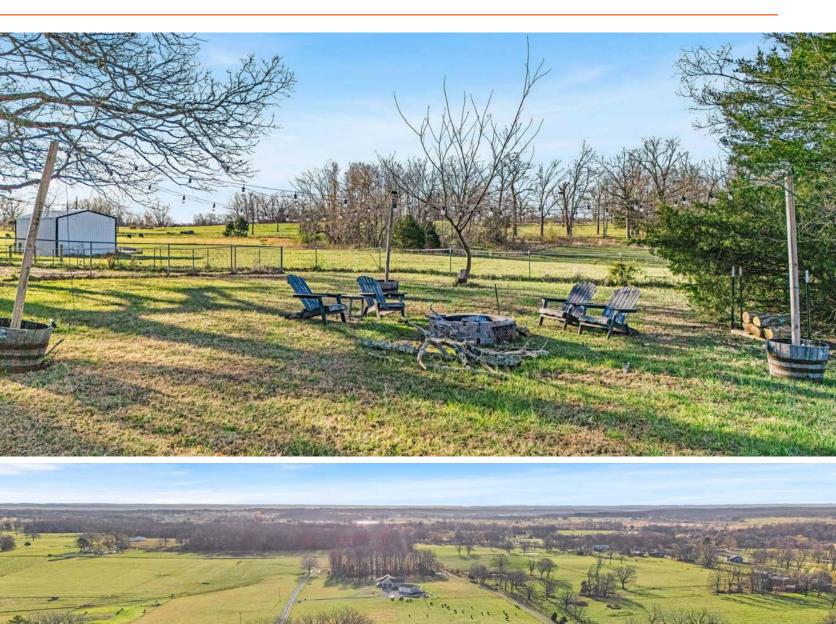

Take in the breathtaking views from the living room, kitchen, and spacious 4-seasons room—ideal for relaxing or entertaining year-round. The main-level master en suite provides privacy and convenience, while upstairs offers massive space with 3 bedrooms, a full bath, and a bonus storage room. The large laundry room features a utility sink and abundant storage.

Step outside to a fenced-in yard and enjoy your morning coffee in the charming breezeway. The property features a multitude of outside amenities such as:

- -12x24 storage building with concrete floor and garage door
- -RV pad with 220 amp service, septic, and water hookups
- -20X20 storage barn
- -GENERAC generator for added peace of mind
- -a nice 4-stall horse barn complete with feed room, tack room, wash bay, water, and electric

## **COUNTRY SETTING**