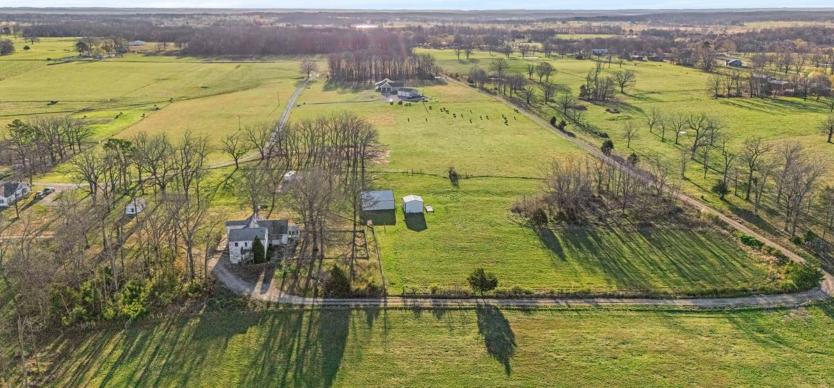

# BEAUTIFULLY UPDATED 5 BEDROOM FARMHOUSE ON 7 +/- ACRES WITH BARNS, VIEWS & MORE

This beautifully updated and well-maintained 2-story farmhouse offers the perfect blend of classic charm and modern comfort, nestled on over 7 +/- acres of peaceful countryside. With 5 bedrooms, 3 bathrooms, and over 4,000 square feet of living space, there's room for the whole family and all the guests.

Step outside to a fenced-in yard and enjoy your morning coffee in the charming breezeway. The property features a multitude of outside amenities such as:

- -12x24 storage building with concrete floor and garage door
- -RV pad with 220 amp service, septic, and water hookups
- -20X20 storage barn
- -GENERAC generator for added peace of mind
- -a nice 4-stall horse barn complete with feed room, tack room, wash bay, water, and electric

## **OUTBUILDINGS**