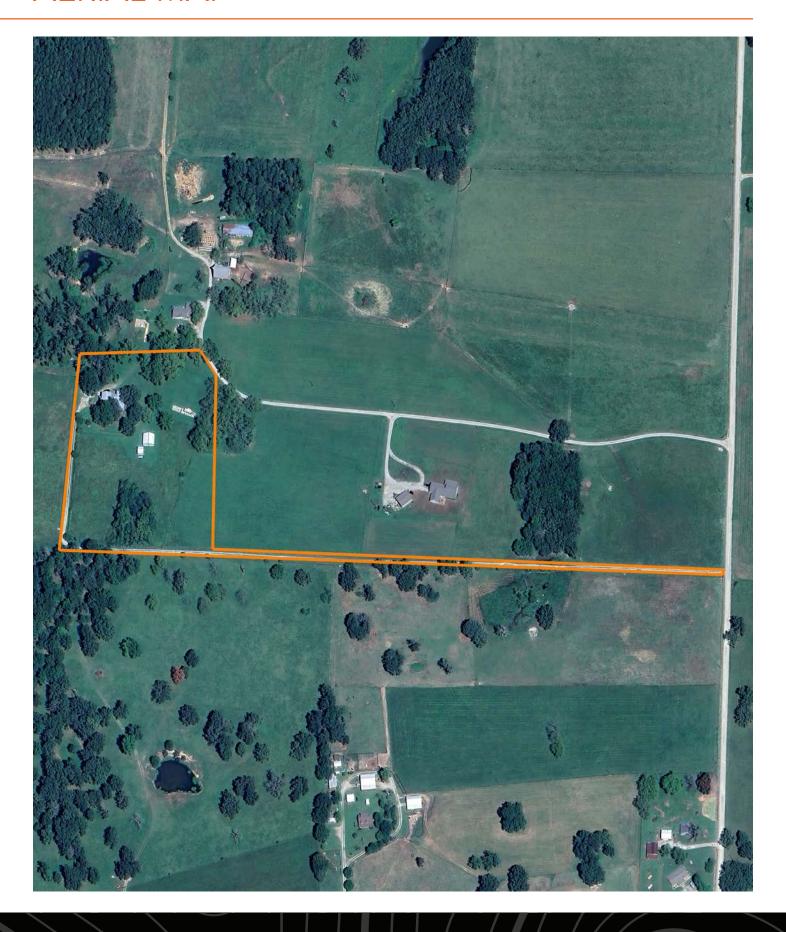

luded country living without sacrificing modern convenience, your search ends here. Located just 10 minutes from shopping, dining, and medical facilities, and only 30 minutes to nearby lakes and rivers.

Whether you're dreaming of a hobby farm, a family homestead, or a private retreat—this property is a must-see!



#### PROPERTY FEATURES

PRICE: \$383,000 | COUNTY: HOWELL | STATE: MISSOURI | ACRES: 7.5

- Long private drive
- Close to town
- Country setting
- Outbuildings

- 2 story with basement
- No restrictions
- Priced to sell
- Full RV with hookups



#### WELL-MAINTAINED 2-STORY FARMHOUSE











# 5 BEDROOMS, 3 BATHROOMS



#### ADDITIONAL PHOTOS











#### LONG PRIVATE DRIVE



FULL RV WITH HOOKUPS



## **COUNTRY SETTING**





## **OUTBUILDINGS**



#### **AERIAL MAP**



#### TOPOGRAPHY MAP



#### **AGENT CONTACT**

Looking for land or selling a piece of property can be stressful or overbearing, but not if you're working with the right agent. Bjorn Wilkerson is all about making sure each client has an enjoyable experience from start to finish. A lifelong lover of the outdoors, Bjorn has a background in agriculture and a passion for all things outdoors. This includes hunting, fishing, camping, traveling, hiking, and land management, not to mention his personal favorites: spring turkey hunting, whitetail hunting, and bowfishing. Born in West Plains, Missouri, Bjorn attended Couch High School and graduated from Missouri State University— Springfield with a degree in Wildlife Management. Before coming to Midwest Land Group, he worked in agriculture and oper