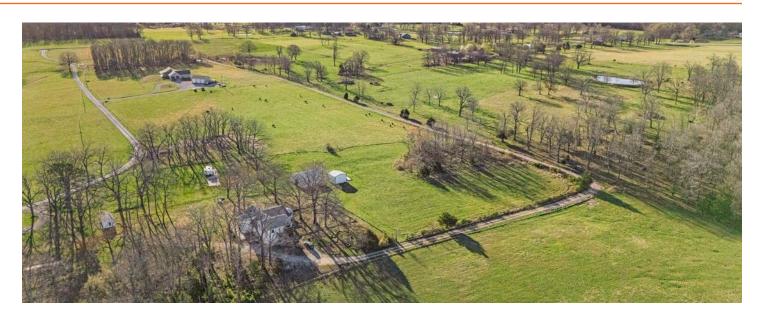

# BEAUTIFULLY UPDATED 5 BEDROOM FARMHOUSE ON 7 +/- ACRES WITH BARNS, VIEWS & MORE

This beautifully updated and well-maintained 2-story farmhouse offers the perfect blend of classic charm and modern comfort, nestled on over 7 +/- acres of peaceful countryside. With 5 bedrooms, 3 bathrooms, and over 4,000 square feet of living space, there's room for the whole family and all the guests.

Step outside to a fenced-in yard and enjoy your morning coffee in the charming breezeway. The property features a multitude of outside amenities such as:

- -12x24 storage building with concrete floor and garage door
- -RV pad with 220 amp service, septic, and water hookups
- -20X20 storage barn
- -GENERAC generator for added peace of mind
- -a nice 4-stall horse barn complete with feed room, tack room, wash bay, water, and electric

#### PROPERTY FEATURES

PRICE: \$383,000 | COUNTY: HOWELL | STATE: MISSOURI | ACRES: 7.5

- Long private drive
- Close to town
- Country setting
- Outbuildings

- 2 story with basement
- No restrictions
- Priced to sell
- Full RV with hookups