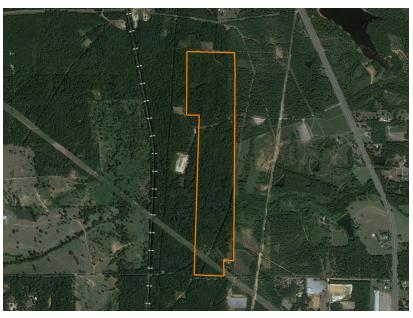

## TREMENDOUS TIMBER AND RECREATION TRACT 113 +/- ACRES IN MARSHALL, TEXAS

PRICE: \$475,000

**COUNTY: HARRISON** 

STATE: **TEXAS** ACRES: **113.6** 

- Timber
- Hunting
- Recreation
- Creek
- Ponds

- Whitetail deer
- Hogs
- Investment
- Utilities at road
- 6 miles north of Marshall