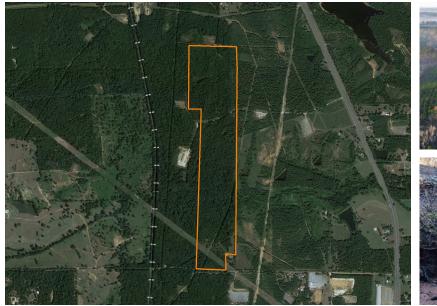

# TREMENDOUS TIMBER AND RECREATION TRACT 113 +/- ACRES IN MARSHALL, TEXAS

#### PRICE: **\$498,350** COUNTY: **HARRISON** STATE: **TEXAS** ACRES: **113.6**

### **PROPERTY FEATURES**

- Timber
- Hunting
- Recreation
- Creek
- Ponds

\* MILG

- Whitetail deer
- Hogs
- Investment
- Utilities at road
- 6 miles north of Marshall

For more information, contact: MATT SMITH, Land Agent