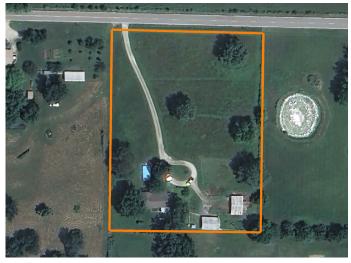

## CHARMING 3-BEDROOM HOME ON 3 ACRES IN STRAFFORD, MISSOURI

## PROPERTY FEATURES

- 3 acres
- Strafford Schools
- Close to Springfield
- Outbuildings
- Updates
- Circle drive
- Cross-fencing
- Private well and septic
- No HOA

PRICE: **\$309,000** 

COUNTY: GREENE

STATE: MISSOURI

ACRES: 3

For more information, contact:

BJORN WILKERSON, Land Agent

**417.233.1243** | BWilkerson@MidwestLandGroup.com

MidwestLandGroup.com BUYERS, SELLERS, AND LAND - CONNECTED

Midwest Land Group, LLC, 913.674.8010, Licensed in Arkansas, Illinois, Iowa, Kansas, Minnesota, Missouri, Nebraska, Oklahoma, South Dakota, Tennessee, Texas, Wisconsin, and Wyoming.