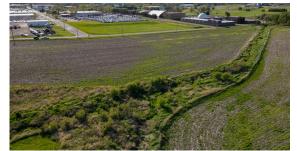

## **PROPERTY FEATURES**

- 4.4 +/- acres TBD by survey
- Excellent location for development
- Zoned Highway Interchange currently
- Electric, city water, and city sewer available at the lot line
- Flat topography with good drainage

- Paved road frontage
- Access off 10th Avenue West
- Located in the Township of Monroe
- Taxes TBD due to parcel split
- 1 mile from downtown Monroe, WI

For more information, contact:

JASON HELLER, Land Broker