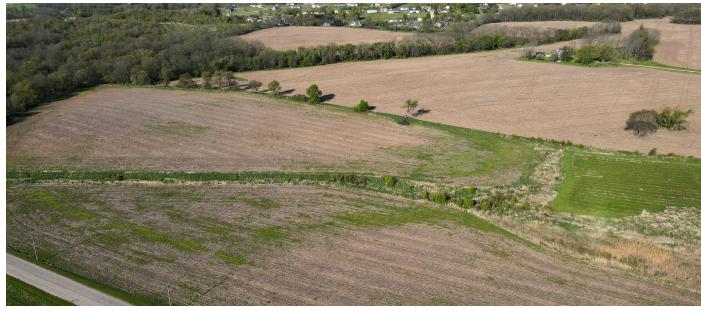

## **PROPERTY FEATURES**

- 4.4 +/- acres TBD by survey
- Excellent location for development
- Zoned Highway Interchange currently
- Electric, city water, and city sewer available at the lot line
- Flat topography with good drainage

- Paved road frontage
- Access off 10th Avenue West
- Located in the Township of Monroe
- Taxes TBD due to parcel split
- 1 mile from downtown Monroe, WI

For more information, contact:

JASON HELLER, Land Broker