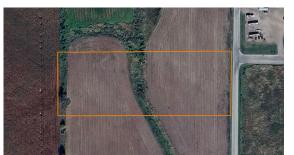

## LOT 2 - 4.4 +/- ACRES NEAR MONROE, WISCONSIN

PRICE: **\$218,000**COUNTY: **GREEN**STATE: **WISCONSIN** 

ACRES: 4.4

## **PROPERTY FEATURES**

- 4.4 +/- acres TBD by survey
- Excellent location for development
- Zoned Highway Interchange currently
- Electric, city water, and city sewer available at the lot line
- Flat topography with good drainage

- Paved road frontage
- Access off 10th Avenue West
- Located in the Township of Monroe
- Taxes TBD due to parcel split
- 1 mile from downtown Monroe, WI

For more information, contact:

JASON HELLER, Land Broker