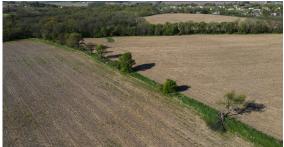

## LOT 3 - 4.2 +/- ACRES NEAR MONROE, WISCONSIN

**ACRES: 4.2** 

- 4.2 +/- acres TBD by survey
- Excellent location for development
- Zoned Highway Interchange currently
- Electric, city water, and city sewer available at the lot line
- Flat topography with good drainage

- Paved road frontage
- Access off 10th Avenue West
- Located in the Township of Monroe
- Taxes TBD due to parcel split
- 1 mile from downtown Monroe, WI

For more information, contact:

JASON HELLER, Land Broker