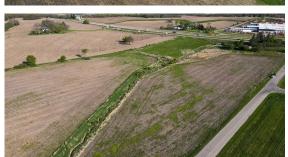

## LOT 3 - 4.2 +/- ACRES NEAR MONROE, WISCONSIN

**ACRES: 4.2** 

- 4.2 +/- acres TBD by survey
- Excellent location for development
- Zoned Highway Interchange currently
- Electric, city water, and city sewer available at the lot line
- Flat topography with good drainage

- Paved road frontage
- Access off 10th Avenue West
- Located in the Township of Monroe
- Taxes TBD due to parcel split
- 1 mile from downtown Monroe, WI

For more information, contact:

JASON HELLER, Land Broker