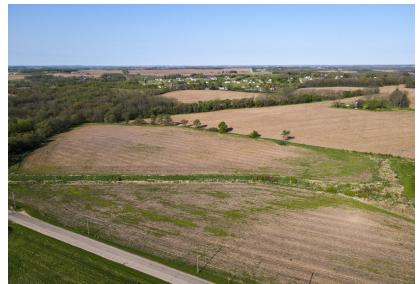

## LOT 3 - 4.2 +/- ACRES NEAR MONROE, WISCONSIN

**ACRES: 4.2** 

- 4.2 +/- acres TBD by survey
- Excellent location for development
- Zoned Highway Interchange currently
- Electric, city water, and city sewer available at the lot line
- Flat topography with good drainage

- Paved road frontage
- Access off 10th Avenue West
- Located in the Township of Monroe
- Taxes TBD due to parcel split
- 1 mile from downtown Monroe, WI

For more information, contact:

JASON HELLER, Land Broker