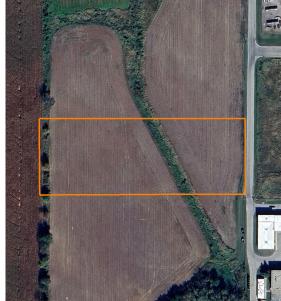

## LOT 3 - 4.2 +/- ACRES NEAR MONROE, WISCONSIN

**ACRES: 4.2** 

- 4.2 +/- acres TBD by survey
- Excellent location for development
- Zoned Highway Interchange currently
- Electric, city water, and city sewer available at the lot line
- Flat topography with good drainage

- Paved road frontage
- Access off 10th Avenue West
- Located in the Township of Monroe
- Taxes TBD due to parcel split
- 1 mile from downtown Monroe, WI

For more information, contact:

JASON HELLER, Land Broker