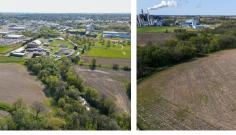

## LOT 4 - 12.3 +/- ACRES NEAR **MONROE, WISCONSIN**

## **PROPERTY FEATURES**

- 12.3 +/- acres TBD by survey
- Excellent location for development
- Zoned Highway Interchange currently
- Electric, city water, and city sewer available at the lot line
- Flat topography with good drainage
- Paved road frontage
- Access off 10th Avenue West
- Located in the Township of Monroe
- Taxes TBD due to parcel split
- 1 mile from downtown Monroe, WI