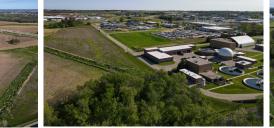

## LOT 4 - 12.3 +/- ACRES NEAR **MONROE, WISCONSIN**

## **PROPERTY FEATURES**

- 12.3 +/- acres TBD by survey
- Excellent location for development
- Zoned Highway Interchange currently
- Electric, city water, and city sewer available at the lot line
- Flat topography with good drainage
- Paved road frontage
- Access off 10th Avenue West
- Located in the Township of Monroe
- Taxes TBD due to parcel split
- 1 mile from downtown Monroe, WI