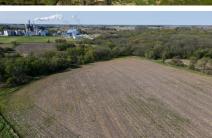

## LOT 4 - 12.3 +/- ACRES NEAR **MONROE, WISCONSIN**

## **PROPERTY FEATURES**

- 12.3 +/- acres TBD by survey
- Excellent location for development
- Zoned Highway Interchange currently
- Electric, city water, and city sewer available at the lot line
- Flat topography with good drainage
- Paved road frontage
- Access off 10th Avenue West
- Located in the Township of Monroe
- Taxes TBD due to parcel split
- 1 mile from downtown Monroe, WI