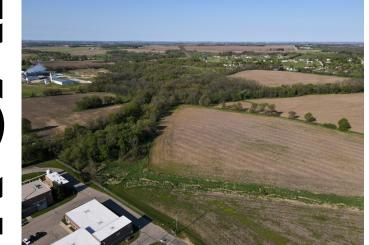

## LOT 4 - 12.3 +/- ACRES NEAR **MONROE, WISCONSIN**

## **PROPERTY FEATURES**

- 12.3 +/- acres TBD by survey
- Excellent location for development
- Zoned Highway Interchange currently
- Electric, city water, and city sewer available at the lot line
- Flat topography with good drainage
- Paved road frontage
- Access off 10th Avenue West
- Located in the Township of Monroe
- Taxes TBD due to parcel split
- 1 mile from downtown Monroe, WI