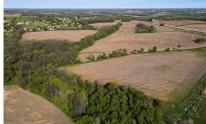

## LOT 4 - 12.3 +/- ACRES NEAR **MONROE, WISCONSIN**

## **PROPERTY FEATURES**

- 12.3 +/- acres TBD by survey
- Excellent location for development
- Zoned Highway Interchange currently
- Electric, city water, and city sewer available at the lot line
- Flat topography with good drainage
- Paved road frontage
- Access off 10th Avenue West
- Located in the Township of Monroe
- Taxes TBD due to parcel split
- 1 mile from downtown Monroe, WI