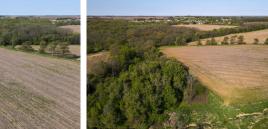

## LOT 4 - 12.3 +/- ACRES NEAR **MONROE, WISCONSIN**

## **PROPERTY FEATURES**

- 12.3 +/- acres TBD by survey
- Excellent location for development
- Zoned Highway Interchange currently
- Electric, city water, and city sewer available at the lot line
- Flat topography with good drainage
- Paved road frontage
- Access off 10th Avenue West
- Located in the Township of Monroe
- Taxes TBD due to parcel split
- 1 mile from downtown Monroe, WI