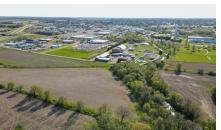

## LOT 4 - 12.3 +/- ACRES NEAR **MONROE, WISCONSIN**

## **PROPERTY FEATURES**

- 12.3 +/- acres TBD by survey
- Excellent location for development
- Zoned Highway Interchange currently
- Electric, city water, and city sewer available at the lot line
- Flat topography with good drainage
- Paved road frontage
- Access off 10th Avenue West
- Located in the Township of Monroe
- Taxes TBD due to parcel split
- 1 mile from downtown Monroe, WI