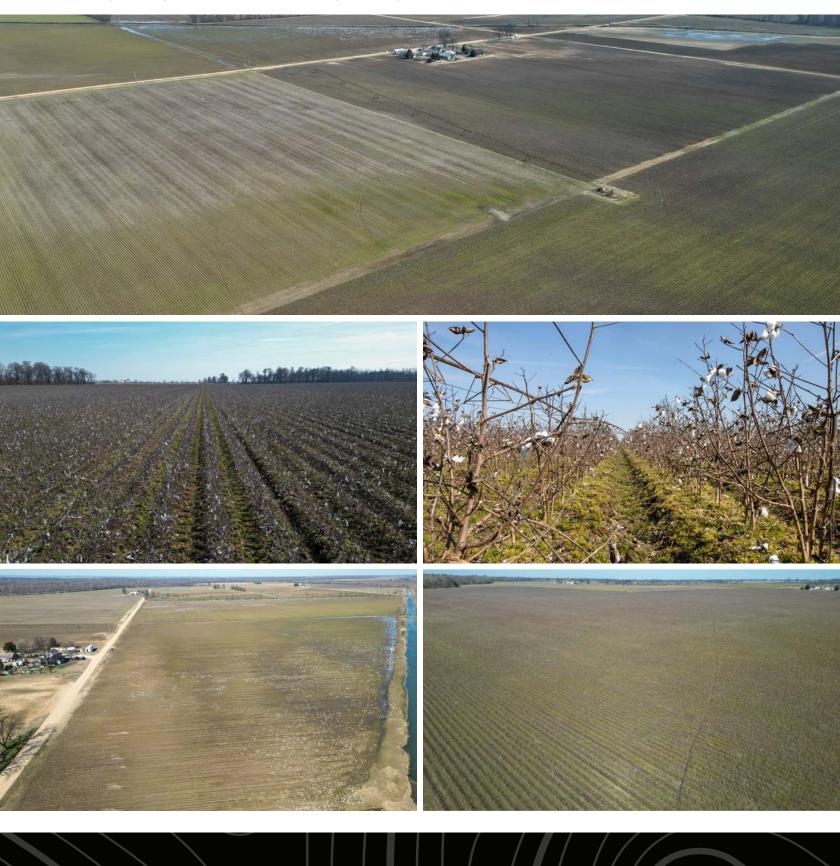

#### MIDWEST LAND GROUP IS HONORED TO PRESENT DIVERSE TILLABLE OPPORTUNITY IN DUNKLIN COUNTY

Located just north of Cardwell, Missouri, in the heart of Dunklin County's rich agricultural landscape, this highly productive 390 +/- acre row crop farm presents a great opportunity for both farmers and investors alike. With approximately 358 +/- tillable acres, per FSA, this property is well-equipped for high-yield row crop production, featuring a strong 263-acre cotton base along with 65 generic base acres. The farm has a well-established rotation of soybeans, corn, and cotton, allowing diversified opportunities in any given year.

# 358 +/- TILLABLE ACRES

With approximately 358 +/- tillable acres, per FSA, this property is well-equipped for high-yield row crop production, featuring a strong 263-acre cotton base along with 65 generic base acres.