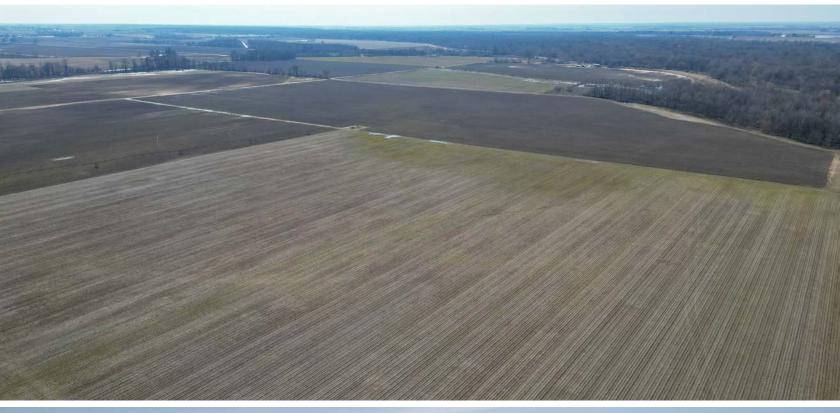

90

- 390 +/- deeded acres
- 358 +/- tillable acres
- 263-acre cotton base / 65 generic
- 5 wells
- 2 Zimmatic pivots will convey with sale
- 3 diesel-powered wells

- Bean/corn/cotton rotation
- Sandy loam soils
- Good groundwater
- 75/25 crop share
- Rent back option at \$200 cash or 75/25 flex rent
- 1-2 miles north and west of Cardwell, Missouri



# 358 +/- TILLABLE ACRES

With approximately 358 +/- tillable acres, per FSA, this property is well-equipped for high-yield row crop production, featuring a strong 263-acre cotton base along with 65 generic base acres.



# 3 DIESEL-POWERED WELLS



# 2 ZIMMATIC PIVOTS



# RENT BACK OPTION

The seller is also offering a rent-back option at \$200 per acre cash or a 75/25 flex rent, offering flexible leasing terms to meet the buyer's needs.





#### FSA MAP



United States Department of Agriculture (USDA) Farm Sorvice Asercov (FSA) maps are for FSA Program administration only. This map done not represent a legal survey or reflect actual ownership: rather it depicts the information provided directly from the producer and/or National Agricultural Imagory Program (NAIP) imagery. The producer accepts the data tasks as is and assumes at tasks associated with its uaw. USDA-FSA assumes not represent to advect the state to consequential damage incurred as a result of any user's reflect to the producer accepts the data tasks associated with its uaw. USDA-FSA assumes not represent the state of the state assumes at tasks associated with its uaw. USDA-FSA assumes not represent the state data subside FSA Programs. Weitand identifiers do