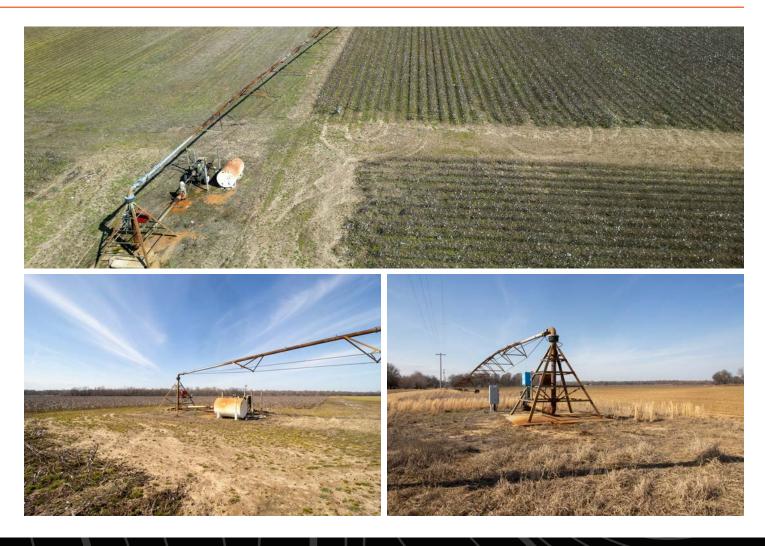

The farm is supported by five wells, including three diesel-powered wells for furrow irrigation, along with two center pivots. Additionally the two Zimmatic pivots will convey with the sale, enhancing the efficiency of water distribution across the fields. The sandy loam soils are known for their excellent drainage and productivity, further complemented by the region's ample groundwater supply.

# 3 DIESEL-POWERED WELLS

# 2 ZIMMATIC PIVOTS