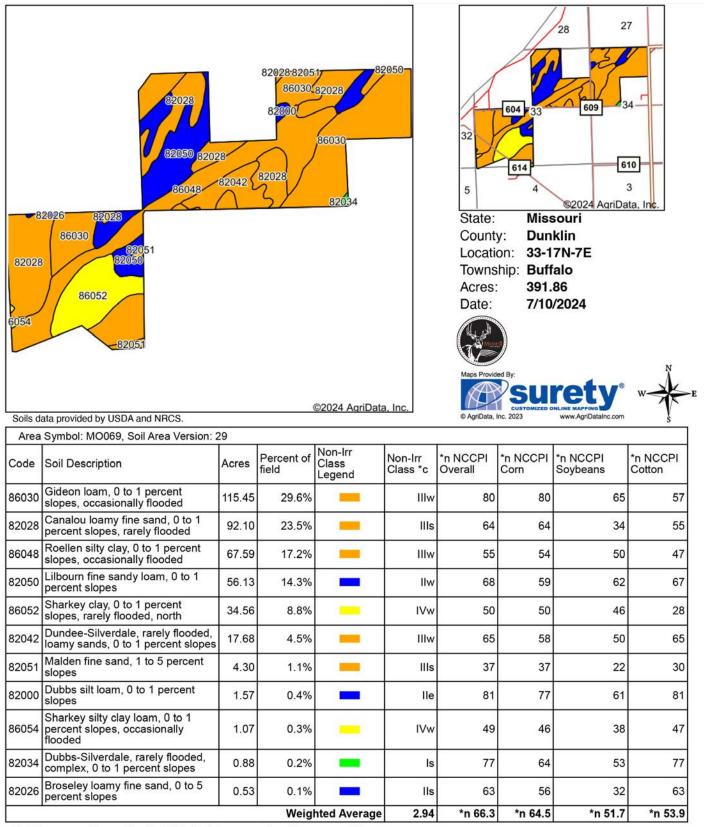

#### SOILS MAP

\*n: The aggregation method is "Weighted Average using all components"

\*c: Using Capabilities Class Dominant Condition Aggregation Method