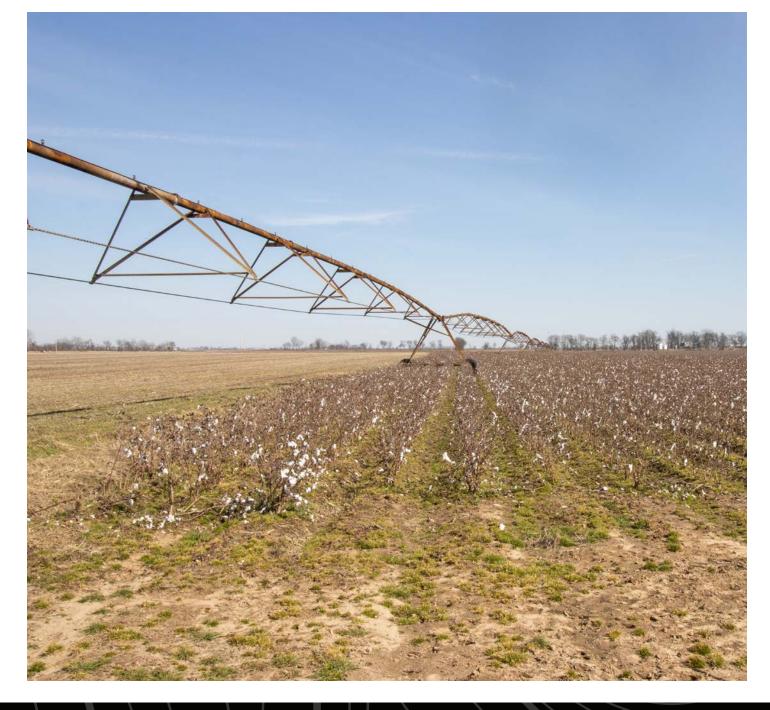

The farm is supported by five wells, including three diesel-powered wells for furrow irrigation, along with two center pivots. Additionally the two Zimmatic pivots will convey with the sale, enhancing the efficiency of water distribution across the fields. The sandy loam soils are known for their excellent drainage and productivity, further complemented by the region's ample groundwater supply.

# 2 ZIMMATIC PIVOTS