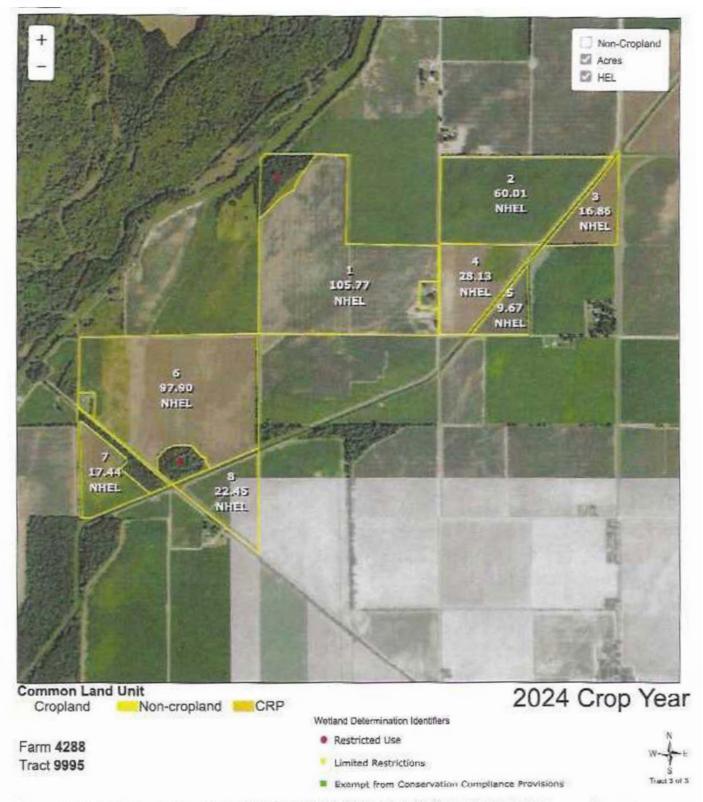

#### FSA MAP

United States Department of Agriculture (USDA) Farm Sorvice Asercov (FSA) maps are for FSA Program administration only. This map done not represent a legal survey or reflect actual ownership: rather it depicts the information provided directly from the producer and/or National Agricultural Imagory Program (NAIP) imagery. The producer accepts the data tasks as is and assumes at tasks associated with its uaw. USDA-FSA assumes not represent to advect the state to consequential damage incurred as a result of any user's reflect to the producer accepts the data tasks associated with its uaw. USDA-FSA assumes not represent the state of the state assumes at tasks associated with its uaw. USDA-FSA assumes not represent the state data subside FSA Programs. Weitand identifiers do not represent the size, shape, or agencies determination of the area. Refer to your original determination (CPA 026 and withched maps) for exact low/refers and determinations or contact USDA Natural Resources Conservation Service (NRCS).

# FSA MAP CONTINUED

| MISSOURI<br>DUNKLIN<br>Form: FSA-166EZ                                                                                                                                        |                                                                                                                                                                                      | USDA<br>Farm Service Agency<br>Abbreviated 156 Farm Record                                                                                                                                                                                                                                                       |                                                                                                                                                                     |                                                                                        | ture                                                             | FARM : 4288<br>Prepared : 7/8/24 12:42 PM CST<br>Crop Year 1 2024                                                                                   |                                                                                                                     |  |
|-------------------------------------------------------------------------------------------------------------------------------------------------------------------------------|--------------------------------------------------------------------------------------------------------------------------------------------------------------------------------------|------------------------------------------------------------------------------------------------------------------------------------------------------------------------------------------------------------------------------------------------------------------------------------------------------------------|---------------------------------------------------------------------------------------------------------------------------------------------------------------------|----------------------------------------------------------------------------------------|------------------------------------------------------------------|-----------------------------------------------------------------------------------------------------------------------------------------------------|---------------------------------------------------------------------------------------------------------------------|--|
|                                                                                                                                                                               |                                                                                                                                                                                      |                                                                                                                                                                                                                                                                                                                  |                                                                                                                                                                     |                                                                                        |                                                                  |                                                                                                                                                     | -                                                                                                                   |  |
| Tract Number                                                                                                                                                                  | : 9995                                                                                                                                                                               |                                                                                                                                                                                                                                                                                                                  |                                                                                                                                                                     |                                                                                        | -                                                                | The state of the state                                                                                                                              | CLASS OF                                                                                                            |  |
| Description<br>FSA Physical Loca<br>ANSI Physical Loca<br>BIA Unit Range Nu<br>HEL Status<br>Wetland Status<br>WL Violations<br>Owners                                        | ation : MISS<br>sation : MISS<br>umber :<br>: NHEL<br>: Tract<br>: None<br>: MYRP                                                                                                    | NA V ADAMS                                                                                                                                                                                                                                                                                                       | welland                                                                                                                                                             | nd fields                                                                              |                                                                  |                                                                                                                                                     |                                                                                                                     |  |
| Other Producers<br>Recon ID                                                                                                                                                   |                                                                                                                                                                                      | IV ALLEN MCPHERSON, BR                                                                                                                                                                                                                                                                                           | NAN KEITH SWAIN                                                                                                                                                     |                                                                                        |                                                                  |                                                                                                                                                     |                                                                                                                     |  |
| Nocon ID                                                                                                                                                                      | 1 None                                                                                                                                                                               |                                                                                                                                                                                                                                                                                                                  |                                                                                                                                                                     |                                                                                        |                                                                  |                                                                                                                                                     |                                                                                                                     |  |
| Farm Land                                                                                                                                                                     | Cropland                                                                                                                                                                             | DODO                                                                                                                                                                                                                                                                                                             | Tract Land Data                                                                                                                                                     |                                                                                        |                                                                  |                                                                                                                                                     | T                                                                                                                   |  |
| 1.4000-4000                                                                                                                                                                   | 2004.03                                                                                                                                                                              | DCP Cropland                                                                                                                                                                                                                                                                                                     |                                                                                                                                                                     | EWP                                                                                    | WRP                                                              | GRP                                                                                                                                                 | Sugarcan                                                                                                            |  |
| 390.58                                                                                                                                                                        | 358.23                                                                                                                                                                               | 358.23                                                                                                                                                                                                                                                                                                           | 00.0                                                                                                                                                                | 0.00                                                                                   | 0.00                                                             | 0.00                                                                                                                                                | 0.0                                                                                                                 |  |
| State<br>Conservation                                                                                                                                                         | Other<br>Conservation                                                                                                                                                                | Effective DCP Cropland                                                                                                                                                                                                                                                                                           | Double Cropped                                                                                                                                                      | CRP                                                                                    | MPL                                                              | DCP Ag. Rel Activity                                                                                                                                | SOD                                                                                                                 |  |
| 0.00                                                                                                                                                                          | 0.00                                                                                                                                                                                 | 358.23                                                                                                                                                                                                                                                                                                           | 0.00                                                                                                                                                                | 0.00                                                                                   | 0.00                                                             | 0.00                                                                                                                                                | 0.00                                                                                                                |  |
|                                                                                                                                                                               |                                                                                                                                                                                      |                                                                                                                                                                                                                                                                                                                  | DCP Crop Data                                                                                                                                                       |                                                                                        | 1000                                                             | ALL STOR                                                                                                                                            | 3-34                                                                                                                |  |
| Crop Name                                                                                                                                                                     | Base Acres                                                                                                                                                                           |                                                                                                                                                                                                                                                                                                                  |                                                                                                                                                                     | CCC-505 CRP Reduction Acres PLC Yield                                                  |                                                                  |                                                                                                                                                     |                                                                                                                     |  |
| Soybeans                                                                                                                                                                      |                                                                                                                                                                                      | 22.40                                                                                                                                                                                                                                                                                                            |                                                                                                                                                                     | 0.00                                                                                   |                                                                  | 27                                                                                                                                                  |                                                                                                                     |  |
| Seed Cotton                                                                                                                                                                   |                                                                                                                                                                                      | 263.68                                                                                                                                                                                                                                                                                                           |                                                                                                                                                                     | 0.00                                                                                   |                                                                  | 1876                                                                                                                                                |                                                                                                                     |  |
| Unassigned Generic Base                                                                                                                                                       |                                                                                                                                                                                      | 65.92                                                                                                                                                                                                                                                                                                            |                                                                                                                                                                     | 0.00                                                                                   |                                                                  | 0                                                                                                                                                   |                                                                                                                     |  |
| TOTAL                                                                                                                                                                         |                                                                                                                                                                                      | 352.00                                                                                                                                                                                                                                                                                                           |                                                                                                                                                                     | 0.00                                                                                   |                                                                  |                                                                                                                                                     |                                                                                                                     |  |
|                                                                                                                                                                               |                                                                                                                                                                                      |                                                                                                                                                                                                                                                                                                                  | NOTES                                                                                                                                                               |                                                                                        |                                                                  |                                                                                                                                                     |                                                                                                                     |  |
|                                                                                                                                                                               |                                                                                                                                                                                      |                                                                                                                                                                                                                                                                                                                  |                                                                                                                                                                     |                                                                                        |                                                                  |                                                                                                                                                     |                                                                                                                     |  |
| noministering USDA progr<br>ambelhanniter status, eros<br>(poly lu al programs). Ποτ<br>"acauna with dissolities al<br>"APART" Conton at (202) 7<br>To Die a program deprimin | whe she prohibition from a public<br>one derived from a public<br>holdsta and completer filling<br>holdstature adamative mog<br>20-2600 (volce and 1117)<br>attoh complete, complete | 5. Department of Agriculture (USDA) of<br>becominging biologi on race, color, net<br>associations program, notifical beliefs, or<br>department over for groupsem inform<br>in context USDA fragment for program inform<br>in context USDA fragment biocrementation Con-<br>the USDA Program Discrementation Con- | nene onlyin, milgion, aux, ge<br>r reproved or mitalistion for pri<br>USO1 (s.g., Moesle, Jerge orin<br>day Service or (800) 877 835<br>10/2017 Form: 412-3777 form | nder identity (Inc)<br>är ann righte øchv<br>1. Sudfoldau, Amer<br>9. Additionally, am | iding gandar sxpre<br>dir, in any program<br>spram information o | animi), devoid priprizios, double<br>or actively constants of funded by<br>1. etc.) provid contact the respond<br>by be made evolution in largouge. | (r. aga, martial scatt<br>y USCIA (nor all has<br>hip Agency at USCI<br>s other than English<br>or USCIA other area |  |