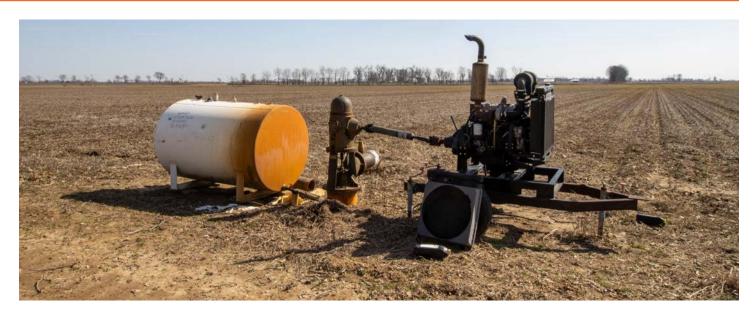

The farm is supported by five wells, including three diesel-powered wells for furrow irrigation, along with two center pivots. Additionally the two Zimmatic pivots will convey with the sale, enhancing the efficiency of water distribution across the fields. The sandy loam soils are known for their excellent drainage and productivity, further complemented by the region's ample groundwater supply.

# 3 DIESEL-POWERED WELLS