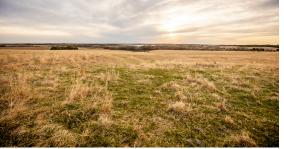

## PICTURESQUE BUILD-SITE WITH LAKEVIEW SUNRISES

**COUNTY: DICKINSON** 

STATE: KANSAS

ACRES: 48

- Picturesque build-site
- Front porch lake views
- 5 minutes from the water
- Multiple build sites
- Completely fenced
- Freshwater pond
- Blacktop road frontage