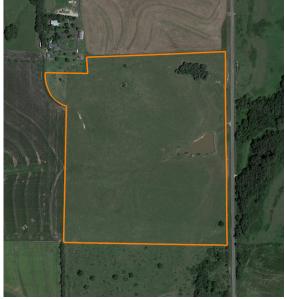

## PICTURESQUE BUILD-SITE WITH LAKEVIEW SUNRISES

**COUNTY: DICKINSON** 

STATE: KANSAS

ACRES: 48

- Picturesque build-site
- Front porch lake views
- 5 minutes from the water
- Multiple build sites
- Completely fenced
- Freshwater pond
- Blacktop road frontage

- Utilities available
- USD 473 Chapman School District
- Easy access to Milford Lake
- 19,000 acres of public land
- 16,000 acres of public water
- Less than 20 minutes to Chapman
- Less than 20 minutes to Junction City