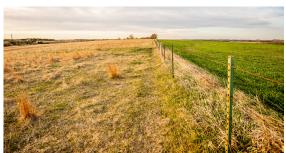

## PICTURESQUE BUILD-SITE WITH LAKEVIEW SUNRISES

**COUNTY: DICKINSON** 

STATE: KANSAS

ACRES: 48

- Picturesque build-site
- Front porch lake views
- 5 minutes from the water
- Multiple build sites
- Completely fenced
- Freshwater pond
- Blacktop road frontage