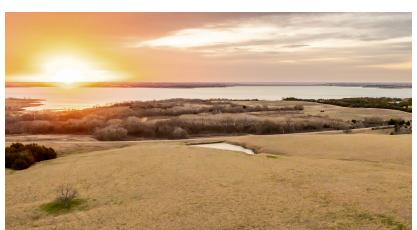

## PICTURESQUE BUILD-SITE WITH LAKEVIEW SUNRISES

**COUNTY: DICKINSON** 

STATE: KANSAS

ACRES: 48

- Picturesque build-site
- Front porch lake views
- 5 minutes from the water
- Multiple build sites
- Completely fenced
- Freshwater pond
- Blacktop road frontage

- Utilities available
- USD 473 Chapman School District
- Easy access to Milford Lake
- 19,000 acres of public land
- 16,000 acres of public water
- Less than 20 minutes to Chapman
- Less than 20 minutes to Junction City