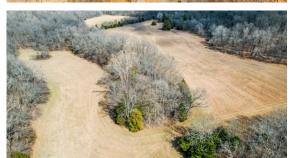

## **PROPERTY FEATURES**

- 85 +/- acres
- Cherokee County
- Hulbert, Oklahoma
- Electric and well water in place
- 60'x40' pole barn
- Live creek

- Mature timber
- Great food plot locations
- 50 miles to Siloam Springs, AR
- 60 miles to Tulsa
- 2 homes sold as is where is