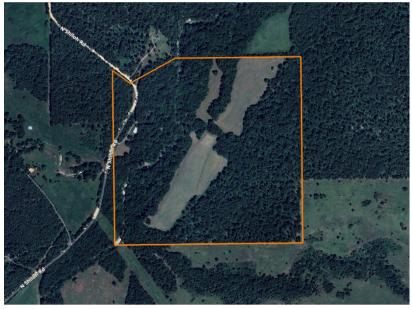

## GREAT 85 +/- ACRE CHEROKEE COUNTY COMBO FARM

COUNTY: CHEROKEE STATE: OKLAHOMA

ACRES: 85

## **PROPERTY FEATURES**

- 85 +/- acres
- Cherokee County
- Hulbert, Oklahoma
- Electric and well water in place
- 60'x40' pole barn
- Live creek

- Mature timber
- Great food plot locations
- 50 miles to Siloam Springs, AR
- 60 miles to Tulsa
- 2 homes sold as is where is