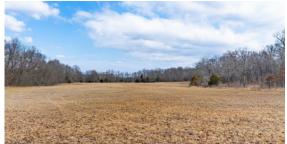

## **PROPERTY FEATURES**

- 85 +/- acres
- Cherokee County
- Hulbert, Oklahoma
- Electric and well water in place
- 60'x40' pole barn
- Live creek

- Mature timber
- Great food plot locations
- 50 miles to Siloam Springs, AR
- 60 miles to Tulsa
- 2 homes sold as is where is