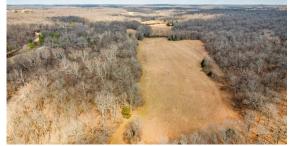

## **PROPERTY FEATURES**

- 85 +/- acres
- Cherokee County
- Hulbert, Oklahoma
- Electric and well water in place
- 60'x40' pole barn
- Live creek

- Mature timber
- Great food plot locations
- 50 miles to Siloam Springs, AR
- 60 miles to Tulsa
- 2 homes sold as is where is