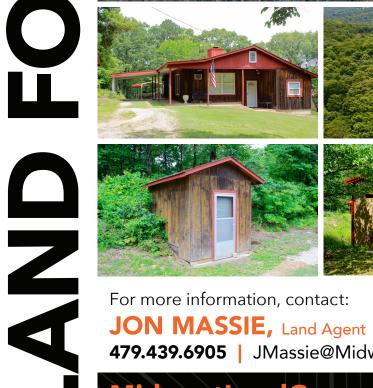

## **PROPERTY FEATURES**

- Paved road frontage
- 1261 +/- sq. ft. home
- 1040 +/- sq. ft. shop
- Greenhouse
- Storm shelter/cellar
- Mountain view cabin
- Multiple build sites
- Trail system
- Pond
- Spring

PRICE: **\$755,000** COUNTY: CARROLL STATE: ARKANSAS ACRES: 93

Ŭ

For more information, contact: JON MASSIE, Land Agent 479.439.6905 JMassie@MidwestLandGroup.com

MidwestLandGroup.com BUYERS, SELLERS, AND LAND - CONNECTED