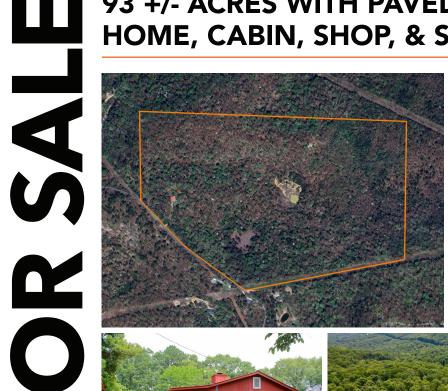

## 93 +/- ACRES WITH PAVED ROAD FRONTAGE, HOME, CABIN, SHOP, & STUNNING VIEWS

## **PROPERTY FEATURES**

- Paved road frontage
- 1261 +/- sq. ft. home
- 1040 +/- sq. ft. shop
- Greenhouse
- Storm shelter/cellar
- Mountain view cabin
- Multiple build sites
- Trail system
- Pond
- Spring

PRICE: **\$755,000** COUNTY: CARROLL STATE: ARKANSAS ACRES: 93

Ŭ

For more information, contact: JON MASSIE, Land Agent 479.439.6905 JMassie@MidwestLandGroup.com

MidwestLandGroup.com BUYERS, SELLERS, AND LAND - CONNECTED