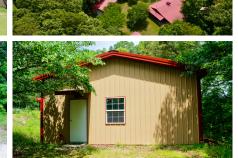

## **PROPERTY FEATURES**

- Paved road frontage
- 1261 +/- sq. ft. home
- 1040 +/- sq. ft. shop
- Greenhouse
- Storm shelter/cellar
- Mountain view cabin
- Multiple build sites
- Trail system
- Pond
- Spring