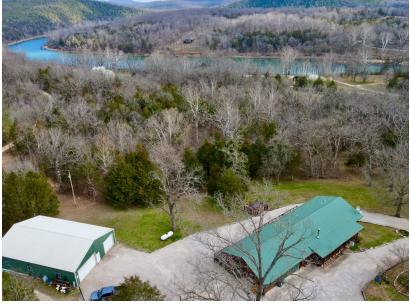

## HOME, 4 APARTMENTS, AND SHOP LOCATED BY THE WHITE RIVER

ACRES: 4

- 4,200 +/- sq. ft. total
- 4 apartments with kitchen & baths
- 60'x40' shop
- 3/10 mile from White River
- 4 miles to Beaver Lake Dam
- Well taken care of home

- Paved road access
- Fishing cleaning area
- Large decks
- Great views
- 1 hour from XNA Airport

For more information, contact:

JON MASSIE, Land Agent

479.439.6905 | JMassie@MidwestLandGroup.com

MidwestLandGroup.com