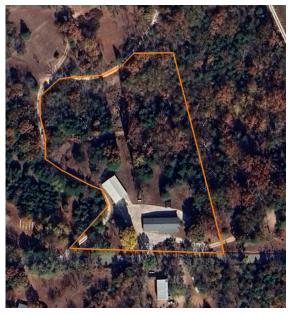

## HOME, 4 APARTMENTS, AND SHOP LOCATED BY THE WHITE RIVER

ACRES: 4

- 4,200 +/- sq. ft. total
- 4 apartments with kitchen & baths
- 60'x40' shop
- 3/10 mile from White River
- 4 miles to Beaver Lake Dam
- Well taken care of home

- Paved road access
- Fishing cleaning area
- Large decks
- Great views
- 1 hour from XNA Airport

For more information, contact:

JON MASSIE, Land Agent

479.439.6905 | JMassie@MidwestLandGroup.com

MidwestLandGroup.com