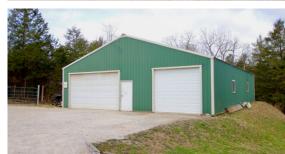

## HOME, 4 APARTMENTS, AND SHOP LOCATED BY THE WHITE RIVER

ACRES: 4

- 4,200 +/- sq. ft. total
- 4 apartments with kitchen & baths
- 60'x40' shop
- 3/10 mile from White River
- 4 miles to Beaver Lake Dam
- Well taken care of home