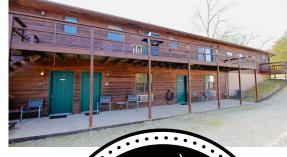

## HOME, 4 APARTMENTS, AND SHOP LOCATED BY THE WHITE RIVER

ACRES: 4

- 4,200 +/- sq. ft. total
- 4 apartments with kitchen & baths
- 60'x40' shop
- 3/10 mile from White River
- 4 miles to Beaver Lake Dam
- Well taken care of home

- Paved road access
- Fishing cleaning area
- Large decks
- Great views
- 1 hour from XNA Airport

For more information, contact:

JON MASSIE, Land Agent

479.439.6905 | JMassie@MidwestLandGroup.com

MidwestLandGroup.com