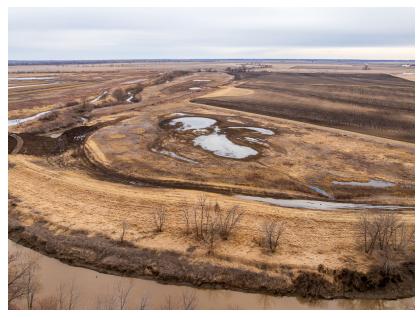

## **SMALL WETLAND IN A PRIME LOCATION**

PRICE: **\$100,000**COUNTY: **CARROLL**STATE: **MISSOURI** 

ACRES: 16

## **PROPERTY FEATURES**

- 16 +/- acre WRP tract
- Prime location
- Located on Wakenda Creek
- Just a few miles from Grand Pass CA
- Easy paved road frontage to easement access
- 12' Osceola Pit Blind with dog blind
- Easy pumping from Wakenda Creek
- Agri drain water control structure
- Designed wetland
- Proven area