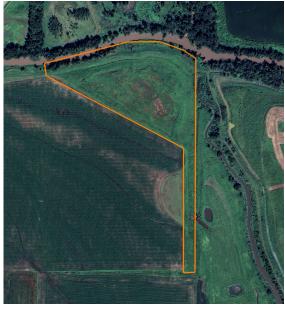

## **SMALL WETLAND IN A PRIME LOCATION**

PRICE: **\$100,000**COUNTY: **CARROLL**STATE: **MISSOURI** 

ACRES: 16

## **PROPERTY FEATURES**

- 16 +/- acre WRP tract
- Prime location
- Located on Wakenda Creek
- Just a few miles from Grand Pass CA
- Easy paved road frontage to easement access
- 12' Osceola Pit Blind with dog blind
- Easy pumping from Wakenda Creek
- Agri drain water control structure
- Designed wetland
- Proven area