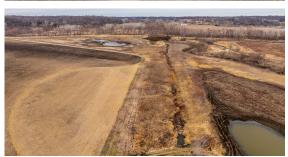

## **PROPERTY FEATURES**

- 16 +/- acre WRP tract
- Prime location
- Located on Wakenda Creek
- Just a few miles from Grand Pass CA
- Easy paved road frontage to easement access
- 12' Osceola Pit Blind with dog blind
- Easy pumping from Wakenda Creek
- Agri drain water control structure
- Designed wetland
- Proven area