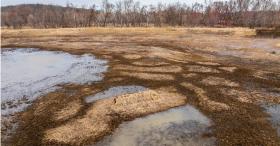

## **PROPERTY FEATURES**

- 16 +/- acre WRP tract
- Prime location
- Located on Wakenda Creek
- Just a few miles from Grand Pass CA
- Easy paved road frontage to easement access
- 12' Osceola Pit Blind with dog blind
- Easy pumping from Wakenda Creek
- Agri drain water control structure
- Designed wetland
- Proven area