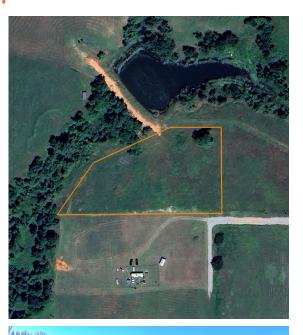

## SECLUDED LOT WITH POND VIEW AND NO HOA

PRICE: **\$120,000** COUNTY: **CANADIAN** STATE: **OKLAHOMA** ACRES: **2** 

## **PROPERTY FEATURES**

- 2.07 +/- acres with mature trees along parameter
- Build site ready
- Picturesque pond view
- Utilities available
- No HOA & outside city limits more freedom

- Choose your own builder & timeline
- No mobile homes
- Prime location with quick access to major highways
- Riverdale School District