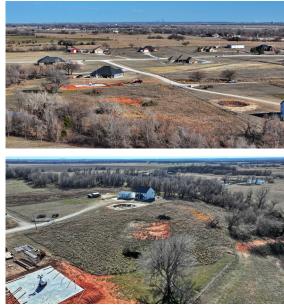

## SECLUDED LOT WITH POND VIEW AND NO HOA

PRICE: **\$120,000** COUNTY: **CANADIAN** STATE: **OKLAHOMA** ACRES: **2** 

## **PROPERTY FEATURES**

- 2.07 +/- acres with mature trees along parameter
- Build site ready
- Picturesque pond view
- Utilities available
- No HOA & outside city limits more freedom

- Choose your own builder & timeline
- No mobile homes
- Prime location with quick access to major highways
- Riverdale School District