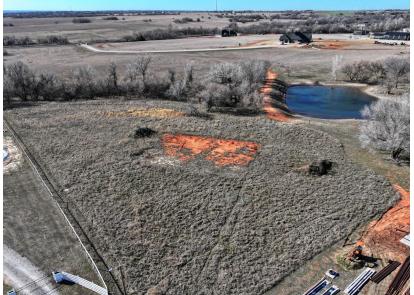

## SECLUDED LOT WITH POND VIEW AND NO HOA

PRICE: **\$120,000** COUNTY: **CANADIAN** STATE: **OKLAHOMA** ACRES: **2** 

## **PROPERTY FEATURES**

- 2.07 +/- acres with mature trees along parameter
- Build site ready
- Picturesque pond view
- Utilities available
- No HOA & outside city limits more freedom

- Choose your own builder & timeline
- No mobile homes
- Prime location with quick access to major highways
- Riverdale School District