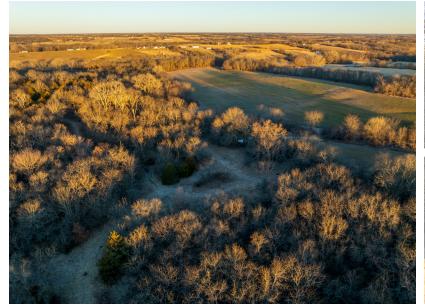

### **PROPERTY FEATURES**

- 108 +/- acres
- Approximately 45 +/- acres of mature alfalfa
- Class III soils
- Half acre pond
- 2.3 miles north of Polo, MO
- Polo R-VII School District
  30'x72' open-sided metal shed

- Great wildlife habitat
- Deer and turkey prominent
- Internal trail system
- Beautiful country build site
- 27 minutes to Cameron, MO
- 49 minutes to Kansas City, MO
- 51 minutes to Kansas City International Airport