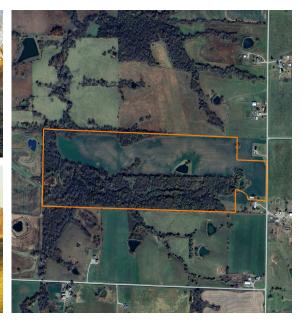

#### PRICE: **\$637,000** COUNTY: **CALDWELL** STATE: **MISSOURI** ACRES: **108**

### **PROPERTY FEATURES**

- 108 +/- acres
- Approximately 45 +/- acres of mature alfalfa
- Class III soils
- Half acre pond
- 2.3 miles north of Polo, MO
- Polo R-VII School District
  30'x72' open-sided metal shed