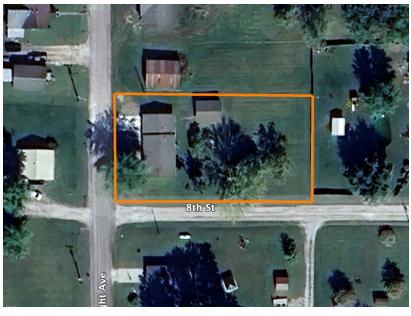

## RANCH HOME ON LARGE LOT

PRICE: **\$128,960** 

**COUNTY: CALDWELL** 

STATE: MISSOURI

ACRES: 0.4

## **PROPERTY FEATURES**

- Large corner lot
- 988 sq. ft. ranch home
- 2 bedroom
- 1.5 bath
- Newer front deck
- Attached garage

- 520 sq. ft. detached garage
- New garage roof
- New concrete driveway
- Owned propane tank
- Low-maintenance vinyl siding
- Appliances included