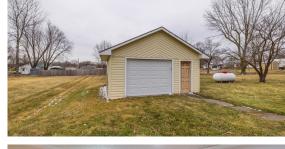

## **PROPERTY FEATURES**

- Large corner lot
- 988 sq. ft. ranch home
- 2 bedroom
- 1.5 bath
- Newer front deck
- Attached garage

- 520 sq. ft. detached garage
- New garage roof
- New concrete driveway
- Owned propane tank
- Low-maintenance vinyl siding
- Appliances included