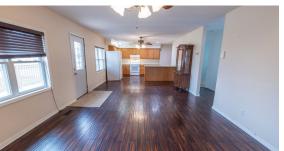

## **PROPERTY FEATURES**

- Large corner lot
- 988 sq. ft. ranch home
- 2 bedroom
- 1.5 bath
- Newer front deck
- Attached garage

- 520 sq. ft. detached garage
- New garage roof
- New concrete driveway
- Owned propane tank
- Low-maintenance vinyl siding
- Appliances included