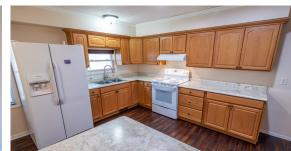

## **PROPERTY FEATURES**

- Large corner lot
- 988 sq. ft. ranch home
- 2 bedroom
- 1.5 bath
- Newer front deck
- Attached garage

- 520 sq. ft. detached garage
- New garage roof
- New concrete driveway
- Owned propane tank
- Low-maintenance vinyl siding
- Appliances included