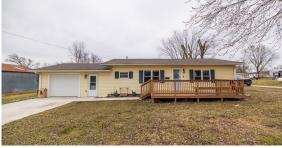

## RANCH HOME ON LARGE LOT

PRICE: **\$128,960** 

**COUNTY: CALDWELL** 

STATE: MISSOURI

ACRES: 0.4

## **PROPERTY FEATURES**

- Large corner lot
- 988 sq. ft. ranch home
- 2 bedroom
- 1.5 bath
- Newer front deck
- Attached garage

- 520 sq. ft. detached garage
- New garage roof
- New concrete driveway
- Owned propane tank
- Low-maintenance vinyl siding
- Appliances included