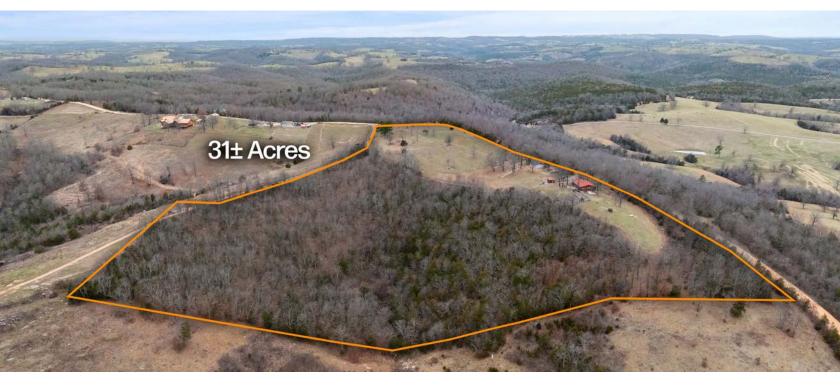

#### PRICE: \$469,000 | COUNTY: BOONE | STATE: ARKANSAS | ACRES: 30

- Homestead ready ٠
- Breathtaking views •
- Pasture ٠
- Mature timber •

- Spring ٠
- Privacy •
- New 24'x34' shop •

#### AERIAL MAP