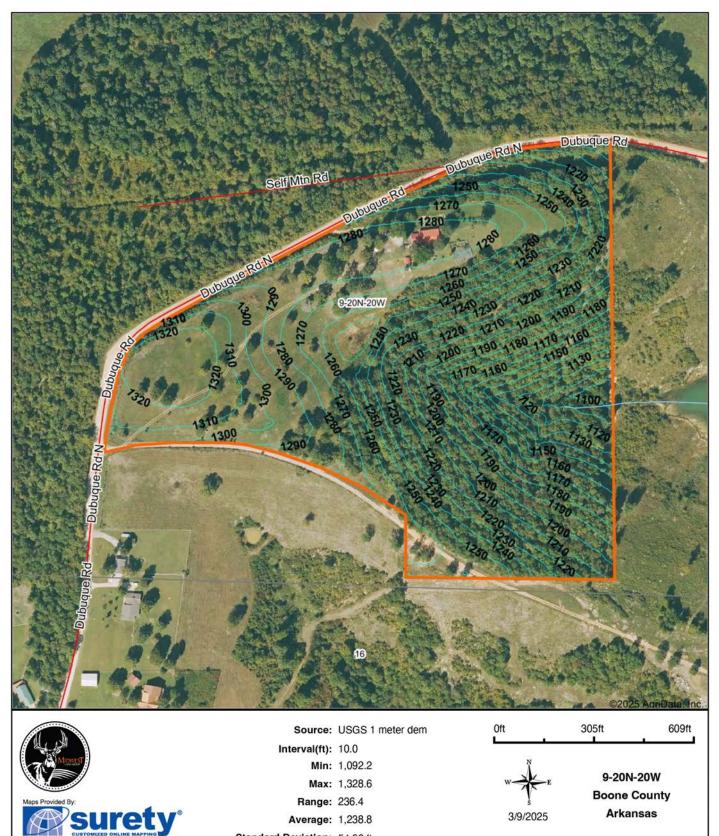

#### **TOPOGRAPHY MAP**

Average: 1,238.8 Standard Deviation: 54.36 ft

Boundary Center: 36° 23' 41.11, -93° 6' 56.16