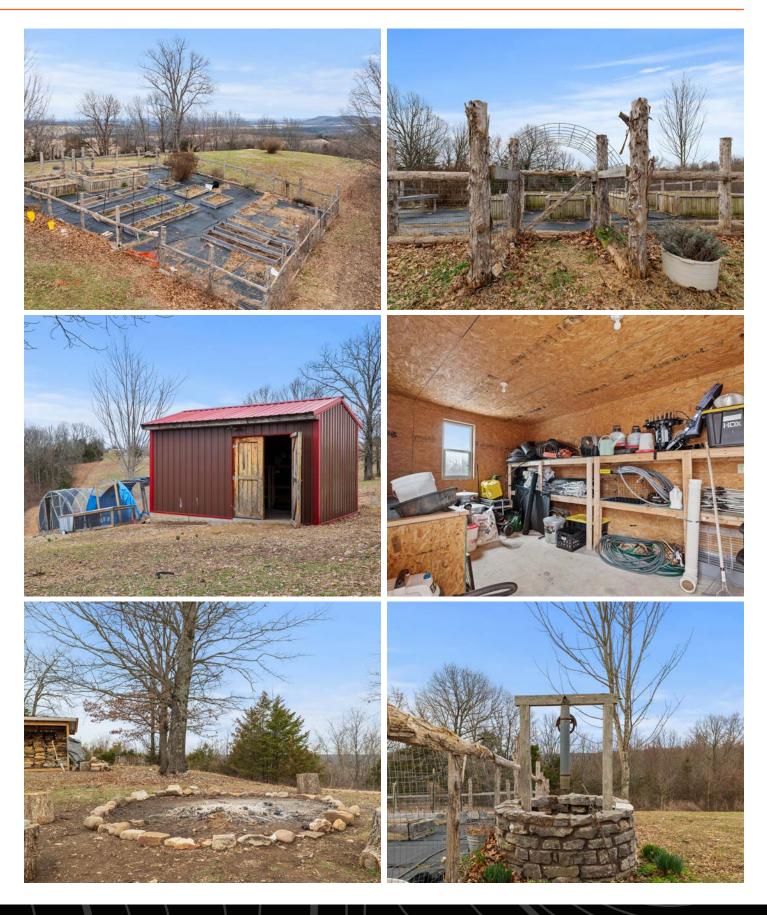

aceful retreat, a hobby farm, or a place to live on your dream homestead, this Northwest Arkansas property offers endless possibilities. Experience the best of Ozarks living. Schedule a showing today!



## **PROPERTY FEATURES**

#### PRICE: \$469,000 | COUNTY: BOONE | STATE: ARKANSAS | ACRES: 30

- Homestead ready ٠
- Breathtaking views •
- Pasture ٠
- Mature timber •

- Spring ٠
- Privacy •
- New 24'x34' shop •





# 3 BEDROOM, 2.5 BATH HOME

Step inside to a spacious living room featuring a cozy fireplace, perfect for relaxing while enjoying the scenery. The eat-in kitchen boasts charming wooden countertops and flows into a separate dining room, providing plenty of space for entertaining.









## VERSATILE SPACE



### NEW 24'X34' SHOP



# BREATHTAKING VIEWS



# HOMESTEAD READY



#### AERIAL MAP



#### **TOPOGRAPHY MAP**



Average: 1,238.8 Standard Deviation: 54.36 ft

Boundary Center: 36° 23' 41.11, -93° 6' 56.16

#### HILLSHADE MAP



#### OVERVIEW MAP



# AGENT CONTACT

Looking for land or selling a piece of property can be stressful or overbearing, but not if you're working with the right agent. Bjorn Wilkerson is all about making sure each client has an enjoyable experience from start to finish. A lifelong lover of the outdoors, Bjorn has a background in agriculture and a passion for all things outdoors. This includes hunting, fishing, camping, traveling, hiking, and land management, not to mention his personal favorites: spring turkey hunting, whitetail hunting, and bowfishing. Born in West Plains, Missouri, Bjorn attended Couch High School and graduated