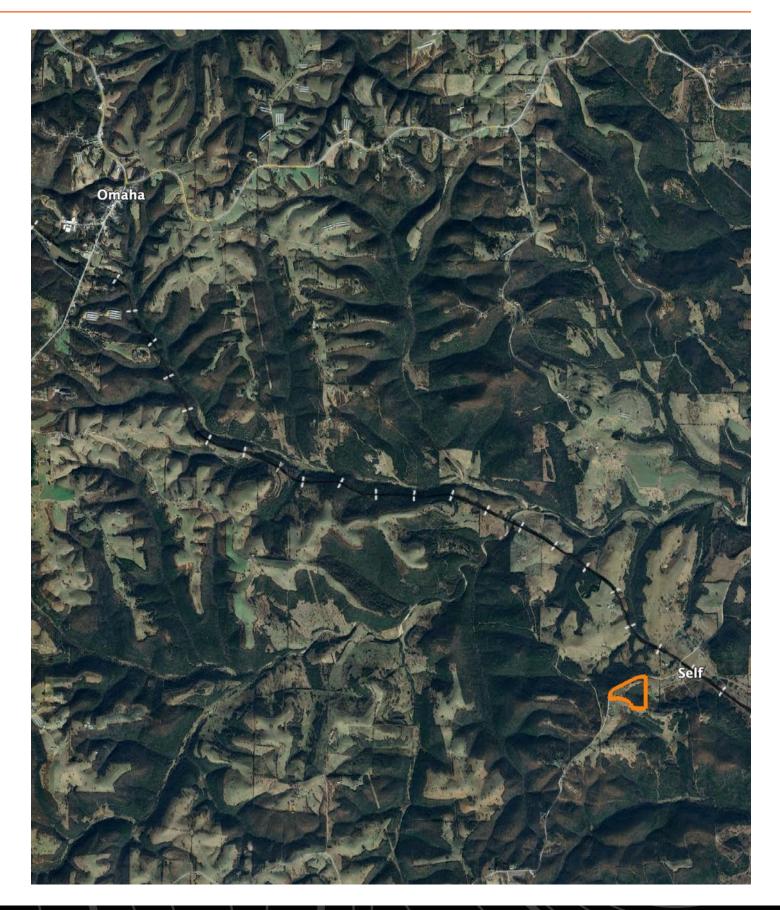

a showing today!



## **PROPERTY FEATURES**

#### PRICE: \$469,000 | COUNTY: BOONE | STATE: ARKANSAS | ACRES: 30

- Homestead ready ٠
- Breathtaking views •
- Pasture ٠
- Mature timber •

- Spring ٠
- Privacy •
- New 24'x34' shop •





# 3 BEDROOM, 2.5 BATH HOME

Step inside to a spacious living room featuring a cozy fireplace, perfect for relaxing while enjoying the scenery. The eat-in kitchen boasts charming wooden countertops and flows into a separate dining room, providing plenty of space for entertaining.









## VERSATILE SPACE



### NEW 24'X34' SHOP



# BREATHTAKING VIEWS



# HOMESTEAD READY



#### AERIAL MAP



#### **TOPOGRAPHY MAP**



Average: 1,238.8 Standard Deviation: 54.36 ft

Boundary Center: 36° 23' 41.11, -93° 6' 56.16

#### HILLSHADE MAP



#### OVERVIEW MAP



# AGENT CONTACT

Looking for land or selling a piece of property can be stressful or overbearing, but not if you're working with the right agent. Bjorn Wilkerson is all about making sure each client has an enjoyable experience from start to finish. A lifelong lover of the outdoors, Bjorn has a background in agriculture and a passion for all things outdoors. This includes hunting, fishing, camping, traveling, hiking, and land management, not to mention his personal favorites: spring turkey hunting, whitetail hunting, and bowfishing. Born in West Plains, Missouri, Bjorn attended Couch High School and graduated from Missouri State University-Springfield with a degree in Wildlife Management. Before coming to Midwest Land Group, he worked in agriculture and operations with Archer Daniels Midl