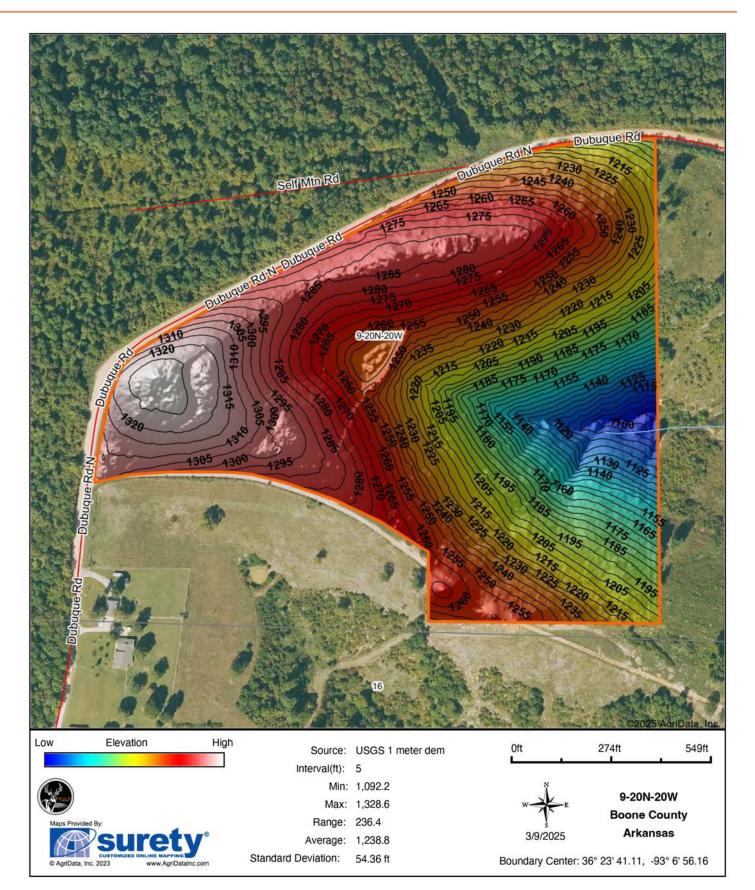

arks living. Schedule a showing today!



## **PROPERTY FEATURES**

#### PRICE: \$469,000 | COUNTY: BOONE | STATE: ARKANSAS | ACRES: 30

- Homestead ready ٠
- Breathtaking views •
- Pasture ٠
- Mature timber •

- Spring ٠
- Privacy •
- New 24'x34' shop •





# 3 BEDROOM, 2.5 BATH HOME

Step inside to a spacious living room featuring a cozy fireplace, perfect for relaxing while enjoying the scenery. The eat-in kitchen boasts charming wooden countertops and flows into a separate dining room, providing plenty of space for entertaining.









## VERSATILE SPACE



### NEW 24'X34' SHOP



# BREATHTAKING VIEWS



# HOMESTEAD READY



#### AERIAL MAP



#### **TOPOGRAPHY MAP**



Average: 1,238.8 Standard Deviation: 54.36 ft

Boundary Center: 36° 23' 41.11, -93° 6' 56.16

#### HILLSHADE MAP



#### OVERVIEW MAP



# AGENT CONTACT

Looking for land or selling a piece of property can be stressful or overbearing, but not if you're working with the right agent. Bjorn Wilkerson is all about making sure each client has an enjoyable experience from start to finish. A lifelong lover of the outdoors, Bjorn has a background in agriculture and a passion for all things outdoors. This includes hunting, fishing, camping, traveling, hiking, and land management, not to mention his personal favorites: spring turkey hunting, whitetail hunting, and bowfishing. Born in West Plains, Missouri, Bjorn attended Couch High School and graduated from Missouri State University-Springfield with a degree in Wildlife Management. Before coming to Midwest Land Group, he worked in agriculture and operations wit