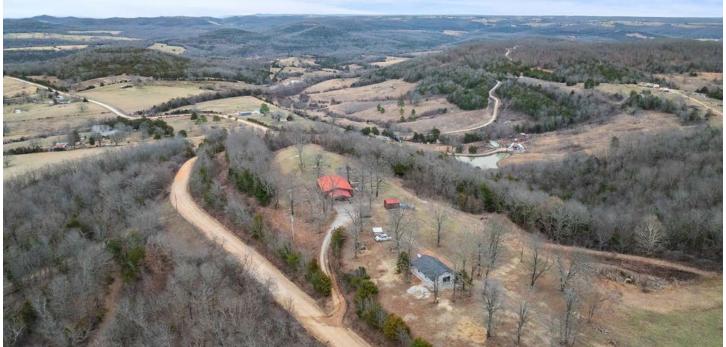

#### MIDWEST LAND GROUP IS HONORED TO PRESENT NORTHWEST ARKANSAS HOMESTEAD WITH BREATHTAKING PANORAMIC VIEWS

Nestled in the heart of the Ozarks, this 30 +/- acre homestead offers the perfect blend of comfort, functionality, and stunning scenic beauty. The 3 bedroom, 2.5 bath home is designed to take full advantage of the spectacular views, with large windows that frame the rolling hills and vibrant pastures.

Step inside to a spacious living room featuring a cozy fireplace, perfect for relaxing while enjoying the scenery. The eat-in kitchen boasts charming wooden countertops and flows into a separate dining room, providing plenty of space for entertaining. Need extra room? There's a versatile space ideal for an office, a theatre room, or additional space to frame in an extra bedroom. Outside, the land is ready for homesteading, with established raised garden beds, a new shop, and a shed to support all your goals. Mature hardwoods provide shade and privacy, while a small spring down the hill adds to the property's charm. The ample pastures and fenced pens are perfect for chickens and other livestock, allowing you to embrace a self-sufficient lifestyle.

# HOMESTEAD READY