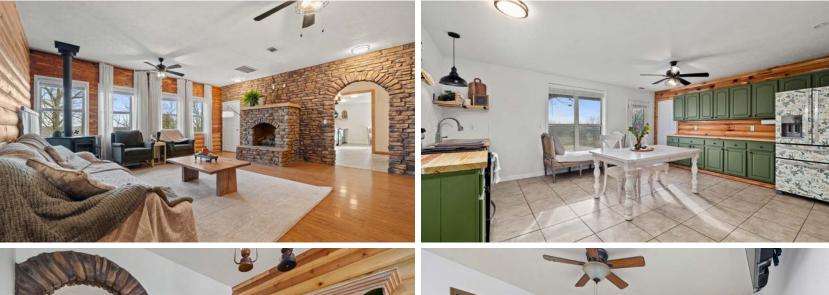

Step inside to a spacious living room featuring a cozy fireplace, perfect for relaxing while enjoying the scenery. The eat-in kitchen boasts charming wooden countertops and flows into a separate dining room, providing plenty of space for entertaining. Need extra room? There's a versatile space ideal for an office, a theatre room, or additional space to frame in an extra bedroom. Outside, the land is ready for homesteading, with established raised garden beds, a new shop, and a shed to support all your goals. Mature hardwoods provide shade and privacy, while a small spring down the hill adds to the property's charm. The ample pastures and fenced pens are perfect for chickens and other livestock, allowing you to embrace a self-sufficient lifestyle.

# 3 BEDROOM, 2.5 BATH HOME

Step inside to a spacious living room featuring a cozy fireplace, perfect for relaxing while enjoying the scenery. The eat-in kitchen boasts charming wooden countertops and flows into a separate dining room, providing plenty of space for entertaining.