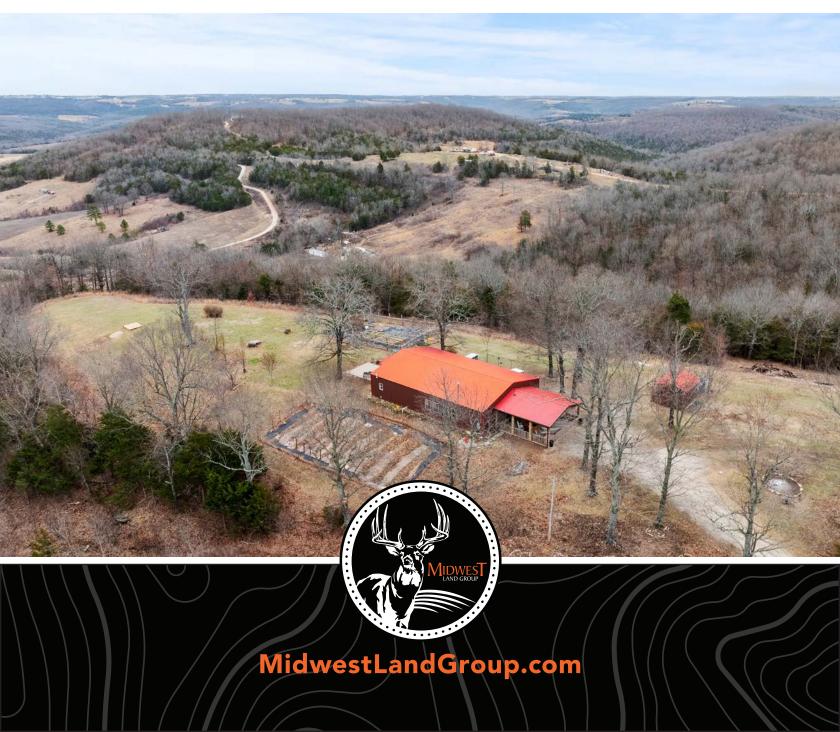

#### MIDWEST LAND GROUP IS HONORED TO PRESENT NORTHWEST ARKANSAS HOMESTEAD WITH BREATHTAKING PANORAMIC VIEWS

Nestled in the heart of the Ozarks, this 30 +/- acre homestead offers the perfect blend of comfort, functionality, and stunning scenic beauty. The 3 bedroom, 2.5 bath home is designed to take full advantage of the spectacular views, with large windows that frame the rolling hills and vibrant pastures.

Step inside to a spacious living room featuring a cozy fireplace, perfect for relaxing while enjoying the scenery. The eat-in kitchen boasts charming wooden countertops and flows into a separate dining room, providing plenty of space for entertaining. Need extra room? There's a versatile space ideal for an office, a theatre room, or additional space to frame in an extra bedroom. Outside, the land is ready for homesteading, with established raised garden beds, a new shop, and a shed to support all your goals. Mature hardwoods provide shade and privacy, while a small spring down the hill adds to the property's charm. The ample pastures and fenced pens are perfect for chickens and other livestock, allowing you to embrace a self-sufficient lifestyle.

Whether you're looking for a peaceful retreat, a hobby farm, or a place to live on your dream homestead, this Northwest Arkansas property offers endless possibilities. Experience the best of Ozarks living. Schedule a showing today!

#### PRICE: \$469,000 | COUNTY: BOONE | STATE: ARKANSAS | ACRES: 30

- Homestead ready ٠
- Breathtaking views •
- Pasture ٠
- Mature timber •

- Spring ٠
- Privacy •
- New 24'x34' shop •