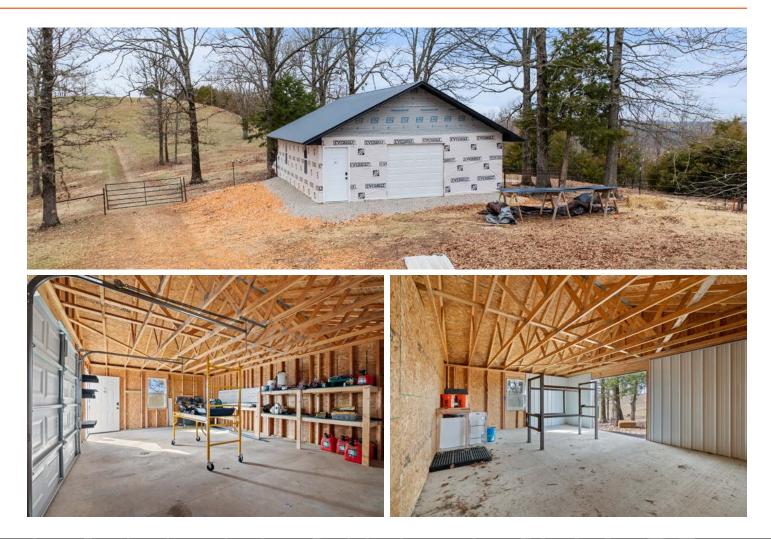

t lifestyle.

Whether you're looking for a peaceful retreat, a hobby farm, or a place to live on your dream homestead, this Northwest Arkansas property offers endless possibilities. Experience the best of Ozarks living. Schedule a showing today!



## **PROPERTY FEATURES**

#### PRICE: \$469,000 | COUNTY: BOONE | STATE: ARKANSAS | ACRES: 30

- Homestead ready ٠
- Breathtaking views •
- Pasture ٠
- Mature timber •

- Spring ٠
- Privacy •
- New 24'x34' shop •





# 3 BEDROOM, 2.5 BATH HOME

Step inside to a spacious living room featuring a cozy fireplace, perfect for relaxing while enjoying the scenery. The eat-in kitchen boasts charming wooden countertops and flows into a separate dining room, providing plenty of space for entertaining.









## VERSATILE SPACE



### NEW 24'X34' SHOP



# BREATHTAKING VIEWS



# HOMESTEAD READY



#### AERIAL MAP



#### **TOPOGRAPHY MAP**



Average: 1,238.8 Standard Deviation: 54.36 ft

Boundary Center: 36° 23' 41.11, -93° 6' 56.16

#### HILLSHADE MAP



#### OVERVIEW MAP



# AGENT CONTACT

Looking for land or selling a piece of property can be stressful or overbearing, but not if you're working with the right agent. Bjorn Wilkerson is all about making sure each client has an enjoyable experience from start to finish. A lifelong lover of the outdoors, Bjorn has a background in agriculture and a passion for all things outdoors. This includes hunting, fishing, camping, traveling, hiking, and land management, not to mention his personal favorites: spring turkey hunting, whitetail hunting, and bowfishing. Born in West Plains, Missouri, B