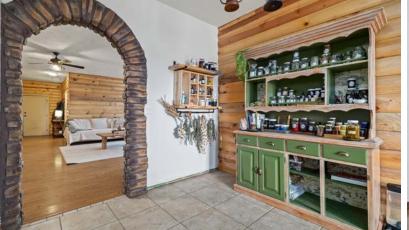

Step inside to a spacious living room featuring a cozy fireplace, perfect for relaxing while enjoying the scenery. The eat-in kitchen boasts charming wooden countertops and flows into a separate dining room, providing plenty of space for entertaining. Need extra room? There's a versatile space ideal for an office, a theatre room, or additional space to frame in an extra bedroom. Outside, the land is ready for homesteading, with established raised garden beds, a new shop, and a shed to support all your goals. Mature hardwoods provide shade and privacy, while a small spring down the hill adds to the property's charm. The ample pastures and fenced pens are perfect for chickens and other livestock, allowing you to embrace a self-sufficient lifestyle.

# 3 BEDROOM, 2.5 BATH HOME

Step inside to a spacious living room featuring a cozy fireplace, perfect for relaxing while enjoying the scenery. The eat-in kitchen boasts charming wooden countertops and flows into a separate dining room, providing plenty of space for entertaining.