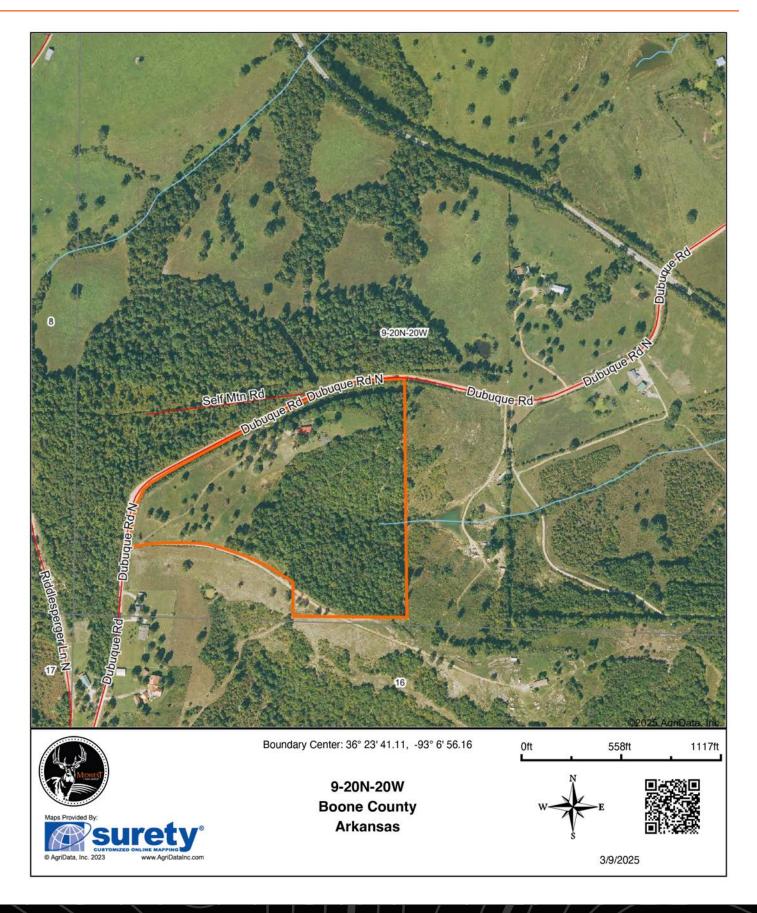

obby farm, or a place to live on your dream homestead, this Northwest Arkansas property offers endless possibilities. Experience the best of Ozarks living. Schedule a showing today!



## **PROPERTY FEATURES**

#### PRICE: \$469,000 | COUNTY: BOONE | STATE: ARKANSAS | ACRES: 30

- Homestead ready ٠
- Breathtaking views •
- Pasture ٠
- Mature timber •

- Spring ٠
- Privacy •
- New 24'x34' shop •





# 3 BEDROOM, 2.5 BATH HOME

Step inside to a spacious living room featuring a cozy fireplace, perfect for relaxing while enjoying the scenery. The eat-in kitchen boasts charming wooden countertops and flows into a separate dining room, providing plenty of space for entertaining.









## VERSATILE SPACE



### NEW 24'X34' SHOP



# BREATHTAKING VIEWS



# HOMESTEAD READY



#### AERIAL MAP



#### **TOPOGRAPHY MAP**



Average: 1,238.8 Standard Deviation: 54.36 ft

Boundary Center: 36° 23' 41.11, -93° 6' 56.16

#### HILLSHADE MAP



#### OVERVIEW MAP



# AGENT CONTACT

Looking for land or selling a piece of property can be stressful or overbearing, but not if you're working with the right agent. Bjorn Wilkerson is all about making sure each client has an enjoyable experience from start to finish. A lifelong lover of the outdoors, Bjorn has a background in agriculture and a passion for all things outdoors. This includes hunting, fishing, camping, traveling, hiking, and land management, not to mention his personal favorites: spring turkey hunting, whitetail hunting, and bowfishing. Born in West Plains, Missouri, Bjorn attended Couch High School and graduated from Missouri Stat