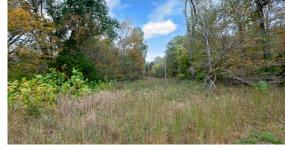

## TRACT 4 - AFFORDABLE 47 +/- ACRE WOODED TRACT WITH GREAT HUNTING

PRICE: \$156,500

**COUNTY: BOLLINGER** 

STATE: MISSOURI

ACRES: 47

- Prime property to build a home or cabin
- Gorgeous views
- Secluded southern exposure build site
- 25 minutes from I-29 and highway 152
- Well-maintained road only 1/4 mile to asphalt
- Great mix of open pasture and timber
- Beautiful 5 acre lake
- Great hunting
- Strong deer and turkey population
- Fertile soils for hay or row crop production