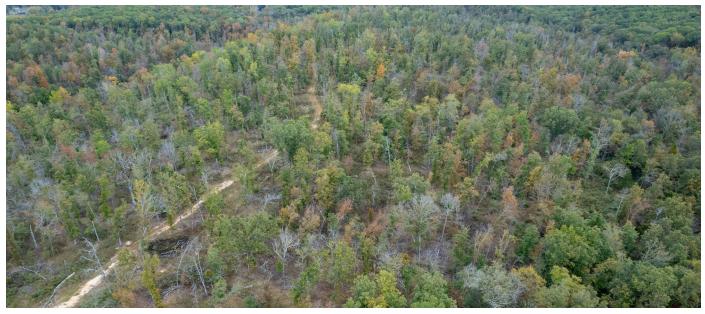

## TRACT 4 - AFFORDABLE 47 +/- ACRE WOODED TRACT WITH GREAT HUNTING

PRICE: \$156,500

**COUNTY: BOLLINGER** 

STATE: MISSOURI

ACRES: 47

- Prime property to build a home or cabin
- Gorgeous views
- Secluded southern exposure build site
- 25 minutes from I-29 and highway 152
- Well-maintained road only 1/4 mile to asphalt
- Great mix of open pasture and timber
- Beautiful 5 acre lake
- Great hunting
- Strong deer and turkey population
- Fertile soils for hay or row crop production