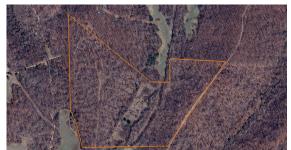

## TRACT 4 - AFFORDABLE 47 +/- ACRE WOODED TRACT WITH GREAT HUNTING

PRICE: \$156,500

**COUNTY: BOLLINGER** 

STATE: MISSOURI

ACRES: 47

- Prime property to build a home or cabin
- Gorgeous views
- Secluded southern exposure build site
- 25 minutes from I-29 and highway 152
- Well-maintained road only 1/4 mile to asphalt
- Great mix of open pasture and timber
- Beautiful 5 acre lake
- Great hunting
- Strong deer and turkey population
- Fertile soils for hay or row crop production