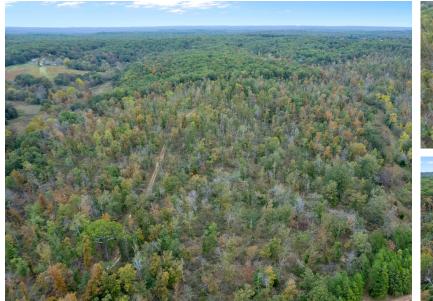

## TRACT 3 - PRIME 15 ACRE RECREATION OR BUILD LOCATION

PRICE: **\$61,000** COUNTY: **BOLLINGER** STATE: **MISSOURI** ACRES: **15** 

## **PROPERTY FEATURES**

- Good access
- Wooded tract
- Great unrestricted build location
- Investment property
- Electric close by

- Abundant wildlife
- Cleared area
- Secluded
- 5 minutes to Marble Hill, MO
- 2 hours from St. Louis, MO