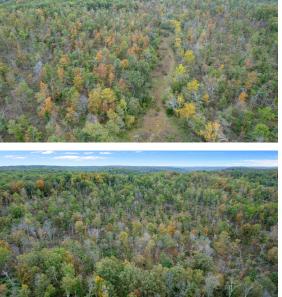

## TRACT 3 - PRIME 15 ACRE RECREATION OR BUILD LOCATION

PRICE: **\$61,000** COUNTY: **BOLLINGER** STATE: **MISSOURI** ACRES: **15** 

## **PROPERTY FEATURES**

- Good access
- Wooded tract
- Great unrestricted build location
- Investment property
- Electric close by

- Abundant wildlife
- Cleared area
- Secluded
- 5 minutes to Marble Hill, MO
- 2 hours from St. Louis, MO