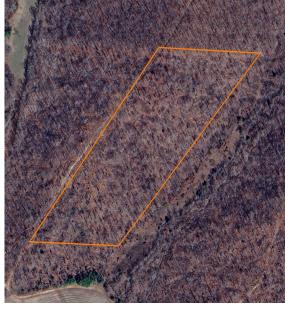

## TRACT 3 - PRIME 15 ACRE RECREATION OR BUILD LOCATION

PRICE: **\$61,000** COUNTY: **BOLLINGER** STATE: **MISSOURI** ACRES: **15** 

## **PROPERTY FEATURES**

- Good access
- Wooded tract
- Great unrestricted build location
- Investment property
- Electric close by

- Abundant wildlife
- Cleared area
- Secluded
- 5 minutes to Marble Hill, MO
- 2 hours from St. Louis, MO