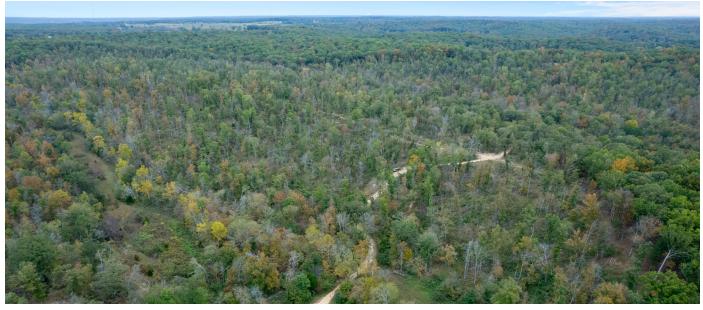

## TRACT 2 - 122 +/- ACRE WOODED TRACT WITH GREAT HUNTING

PRICE: **\$343,140** 

**COUNTY: BOLLINGER** 

STATE: MISSOURI

**ACRES: 122** 

## **PROPERTY FEATURES**

- Great access
- Highway frontage
- Good hunting
- Interior trails
- Nice usable ridge tops

- Cleared areas
- Potential lake site
- Unrestricted build site locations.
- 5 minutes from Marble Hill, MO
- 2 hours from St. Louis, MO