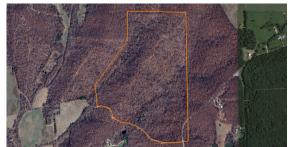

## TRACT 2 - 122 +/- ACRE WOODED TRACT WITH GREAT HUNTING

PRICE: **\$343,140** 

**COUNTY: BOLLINGER** 

STATE: MISSOURI

**ACRES: 122** 

## **PROPERTY FEATURES**

- Great access
- Highway frontage
- Good hunting
- Interior trails
- Nice usable ridge tops

- Cleared areas
- Potential lake site
- Unrestricted build site locations.
- 5 minutes from Marble Hill, MO
- 2 hours from St. Louis, MO