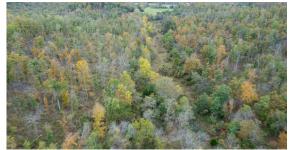

## TRACT 2 - 122 +/- ACRE WOODED TRACT WITH GREAT HUNTING

PRICE: **\$343,140** 

**COUNTY: BOLLINGER** 

STATE: MISSOURI

**ACRES: 122** 

## **PROPERTY FEATURES**

- Great access
- Highway frontage
- Good hunting
- Interior trails
- Nice usable ridge tops

- Cleared areas
- Potential lake site
- Unrestricted build site locations.
- 5 minutes from Marble Hill, MO
- 2 hours from St. Louis, MO