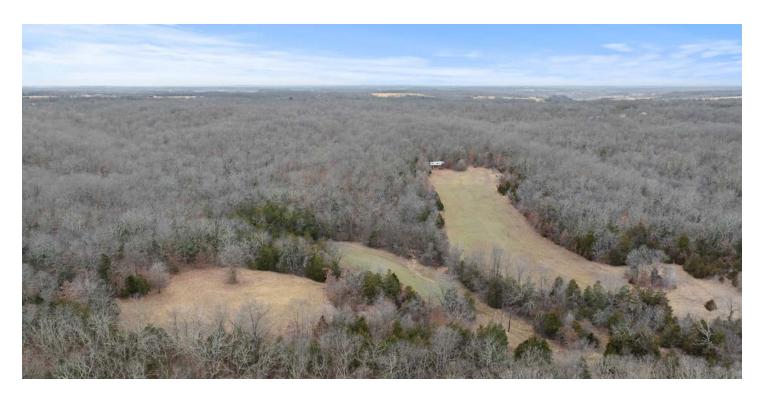

### 255 ACRES OF PRIME TIMBERLAND - A TIME MACHINE FOR TURKEY HUNTERS

Step onto this premium 255 +/- acre tract and take a trip back in time, back to the early 2000s, when turkey populations were thriving, and the woods echoed with gobbles at daylight. This is more than just land; it's a hunter's dream, a sanctuary where wildlife flourishes, and the past comes alive.

With a perfect mix of mature hardwoods and pasture/ food plots, this property provides the ideal habitat for deer and turkey. Several strategically placed openings offer prime locations for food plots, ensuring an abundant food source for game year-round. Crystal-clear, springfed ponds provide a consistent water supply, enhancing the land's natural beauty and wildlife appeal. Tucked deep into the property is a custom hunting blind, thoughtfully designed for comfort and visibility, giving you the ultimate edge in the field. Whether you're an avid turkey hunter, a dedicated deer enthusiast, or simply someone seeking a private retreat, this land delivers. Many beautiful build sites make this a great forever home location as well.

## LARGE FOOD PLOTS

Several strategically placed openings offer prime locations for food plots, ensuring an abundant food source for game year-round.

### SPRING-FED POND