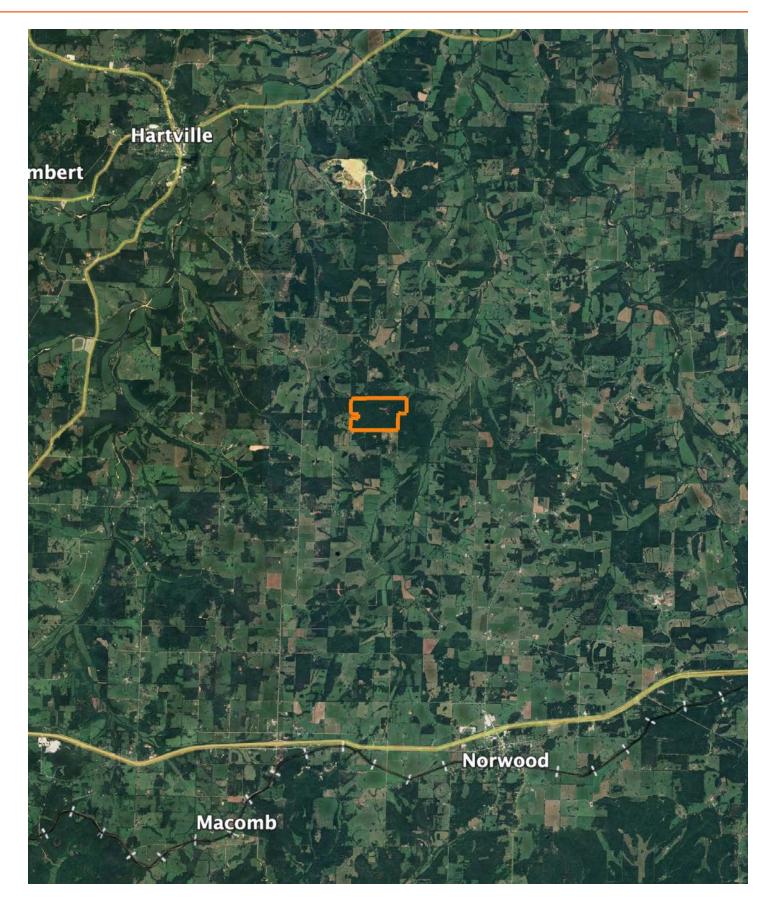

miss out on this rare opportunity! Contact us today to schedule a private showing.



#### **PROPERTY FEATURES**

#### PRICE: \$789,000 | COUNTY: WRIGHT | STATE: MISSOURI | ACRES: 255

- ٠ Abundance of whitetail and turkey
- Custom deer blind •
- Spring-fed pond ٠
- Large food plots •
- 9 miles from Hartville, MO

- 1 hour from Springfield, MO ٠
- Incredible build sites •
- Established trails •
- Live water
- Mature timber



## LARGE FOOD PLOTS

Several strategically placed openings offer prime locations for food plots, ensuring an abundant food source for game year-round.



### SPRING-FED POND



### CUSTOM DEER BLIND



### ESTABLISHED TRAILS



#### ADDITONAL PHOTOS



#### AERIAL MAP



#### HILLSHADE MAP



#### SOILS MAP



Soils data provided by USDA and NRCS.

#### OVERVIEW MAP



## AGENT CONTACT

Logan Miller is not your average land agent; he's a Missouri native with roots that run deep in the heartland's soil. Born in Springfield, he's the seventh generation of his family to steward their Dallas County farm, demonstrating a lifelong commitment to the land. Living in Long Lane with his wife, Amber, and their sons, Case and Cole, Logan's existence is intertwined with the outdoors, from professional endeavors to hunting and conservation.

With eight years of personal experience in land transactions, Logan has honed his skills in identifying and enhancing property value, making his transition to representing clients a natural evolution. His expertise is not merely academic but forged through real-world experiences, including managing his family's farm, operating a