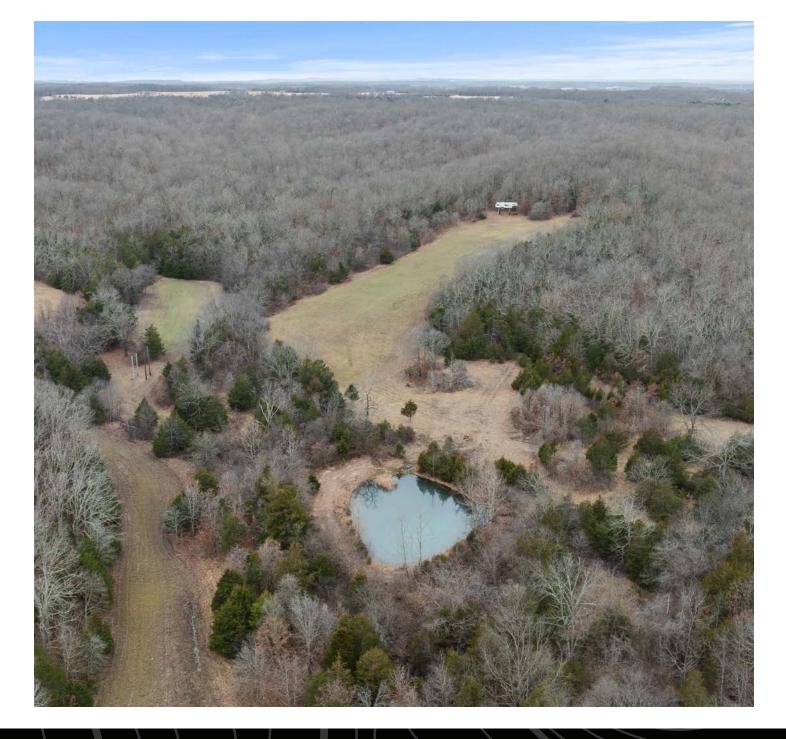

With a perfect mix of mature hardwoods and pasture/ food plots, this property provides the ideal habitat for deer and turkey. Several strategically placed openings offer prime locations for food plots, ensuring an abundant food source for game year-round. Crystal-clear, springfed ponds provide a consistent water supply, enhancing the land's natural beauty and wildlife appeal. Tucked deep into the property is a custom hunting blind, thoughtfully designed for comfort and visibility, giving you the ultimate edge in the field. Whether you're an avid turkey hunter, a dedicated deer enthusiast, or simply someone seeking a private retreat, this land delivers. Many beautiful build sites make this a great forever home location as well.

### SPRING-FED POND

### ESTABLISHED TRAILS