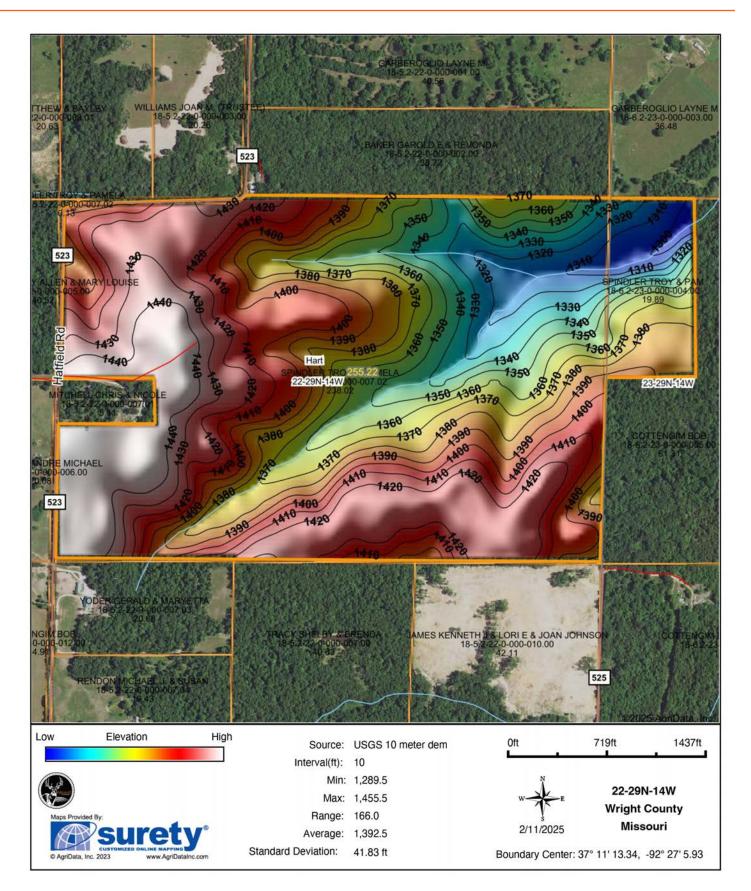

e you can experience the thrill of the hunt the way it was meant to be. Don't miss out on this rare opportunity! Contact us today to schedule a private showing.



#### **PROPERTY FEATURES**

#### PRICE: \$789,000 | COUNTY: WRIGHT | STATE: MISSOURI | ACRES: 255

- ٠ Abundance of whitetail and turkey
- Custom deer blind •
- Spring-fed pond ٠
- Large food plots •
- 9 miles from Hartville, MO

- 1 hour from Springfield, MO ٠
- Incredible build sites •
- Established trails •
- Live water
- Mature timber



## LARGE FOOD PLOTS

Several strategically placed openings offer prime locations for food plots, ensuring an abundant food source for game year-round.



### SPRING-FED POND



### CUSTOM DEER BLIND



### ESTABLISHED TRAILS



#### ADDITONAL PHOTOS



#### AERIAL MAP



#### HILLSHADE MAP



#### SOILS MAP



Soils data provided by USDA and NRCS.

#### OVERVIEW MAP



## AGENT CONTACT

Logan Miller is not your average land agent; he's a Missouri native with roots that run deep in the heartland's soil. Born in Springfield, he's the seventh generation of his family to steward their Dallas County farm, demonstrating a lifelong commitment to the land. Living in Long Lane with his wife, Amber, and their sons, Case and Cole, Logan's existence is intertwined with the outdoors, from professional endeavors to hunting and conservation.

With eight years of personal experience in land transactions, Logan has honed his skills in identifying and enhancing property value, making his transition to representing clients a natural evolution. His expertise is not merely academic but forged thr