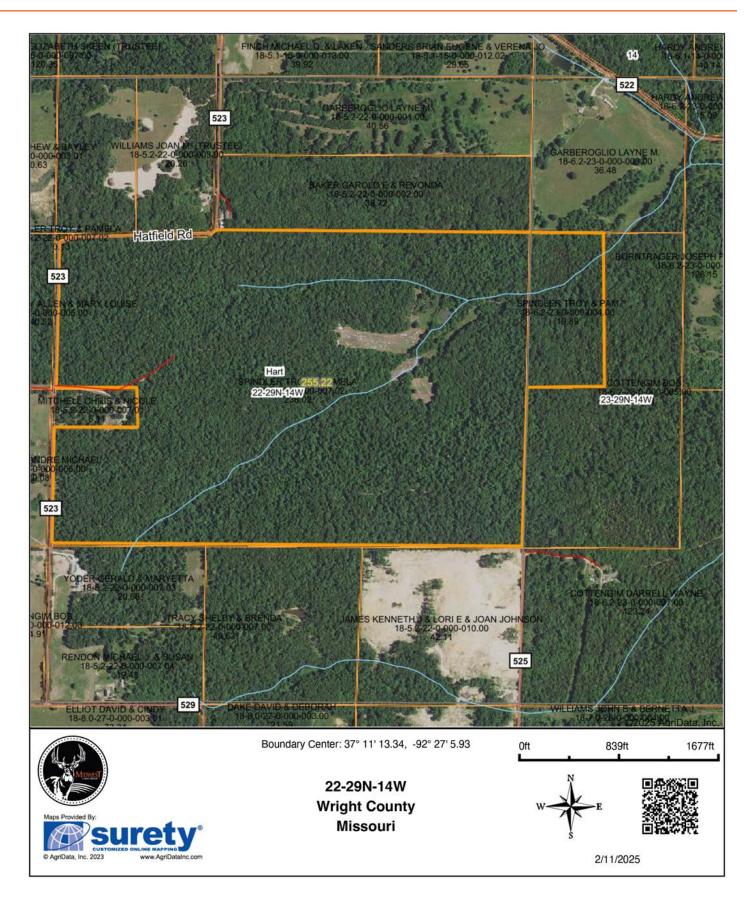

hunting paradise where you can experience the thrill of the hunt the way it was meant to be. Don't miss out on this rare opportunity! Contact us today to schedule a private showing.



#### **PROPERTY FEATURES**

#### PRICE: \$789,000 | COUNTY: WRIGHT | STATE: MISSOURI | ACRES: 255

- ٠ Abundance of whitetail and turkey
- Custom deer blind •
- Spring-fed pond ٠
- Large food plots •
- 9 miles from Hartville, MO

- 1 hour from Springfield, MO ٠
- Incredible build sites •
- Established trails •
- Live water
- Mature timber



## LARGE FOOD PLOTS

Several strategically placed openings offer prime locations for food plots, ensuring an abundant food source for game year-round.



### SPRING-FED POND



### CUSTOM DEER BLIND



### ESTABLISHED TRAILS



#### ADDITONAL PHOTOS



#### AERIAL MAP



#### HILLSHADE MAP



#### SOILS MAP



Soils data provided by USDA and NRCS.

#### OVERVIEW MAP



## AGENT CONTACT

Logan Miller is not your average land agent; he's a Missouri native with roots that run deep in the heartland's soil. Born in Springfield, he's the seventh generation of his family to steward their Dallas County farm, demonstrating a lifelong commitment to the land. Living in Long Lane with his wife, Amber, and their sons, Case and Cole, Logan's existence is intertwined with the outdoors, from professional endeavors to hunting and conservation.

With eight years of personal experience in land transactions, Logan has honed his skills in identifying and enhancing property value, making his transition to representing clients a natural evolution. His expertise is not merely a