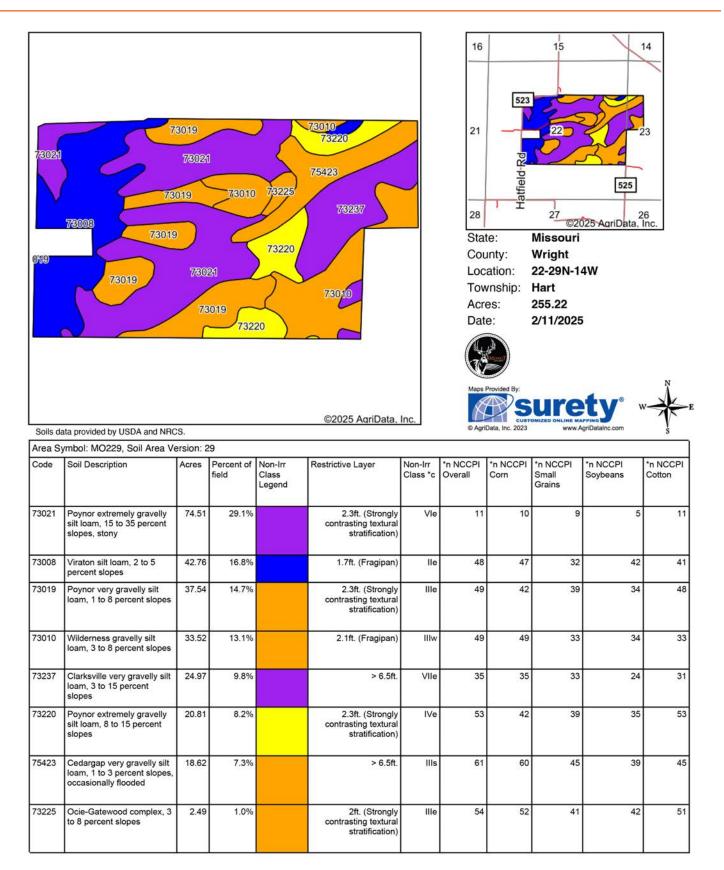

ce the thrill of the hunt the way it was meant to be. Don't miss out on this rare opportunity! Contact us today to schedule a private showing.



#### **PROPERTY FEATURES**

#### PRICE: \$789,000 | COUNTY: WRIGHT | STATE: MISSOURI | ACRES: 255

- ٠ Abundance of whitetail and turkey
- Custom deer blind •
- Spring-fed pond ٠
- Large food plots •
- 9 miles from Hartville, MO

- 1 hour from Springfield, MO ٠
- Incredible build sites •
- Established trails •
- Live water
- Mature timber



## LARGE FOOD PLOTS

Several strategically placed openings offer prime locations for food plots, ensuring an abundant food source for game year-round.



### SPRING-FED POND



### CUSTOM DEER BLIND



### ESTABLISHED TRAILS



#### ADDITONAL PHOTOS



#### AERIAL MAP



#### HILLSHADE MAP



#### SOILS MAP



Soils data provided by USDA and NRCS.

#### OVERVIEW MAP



## AGENT CONTACT

Logan Miller is not your average land agent; he's a Missouri native with roots that run deep in the heartland's soil. Born in Springfield, he's the seventh generation of his family to steward their Dallas County farm, demonstrating a lifelong commitment to the land. Living in Long Lane with his wife, Amber, and their sons, Case and Cole, Logan's existence is intertwined with the outdoors, from professional endeavors to hunting and conservation.

With eight years of personal experience in land transactions, Logan has honed his skills in identifying and enhancing property value, making his transition to representing clients a natural evolution. His expertise is not merely academic but forged through real-world ex