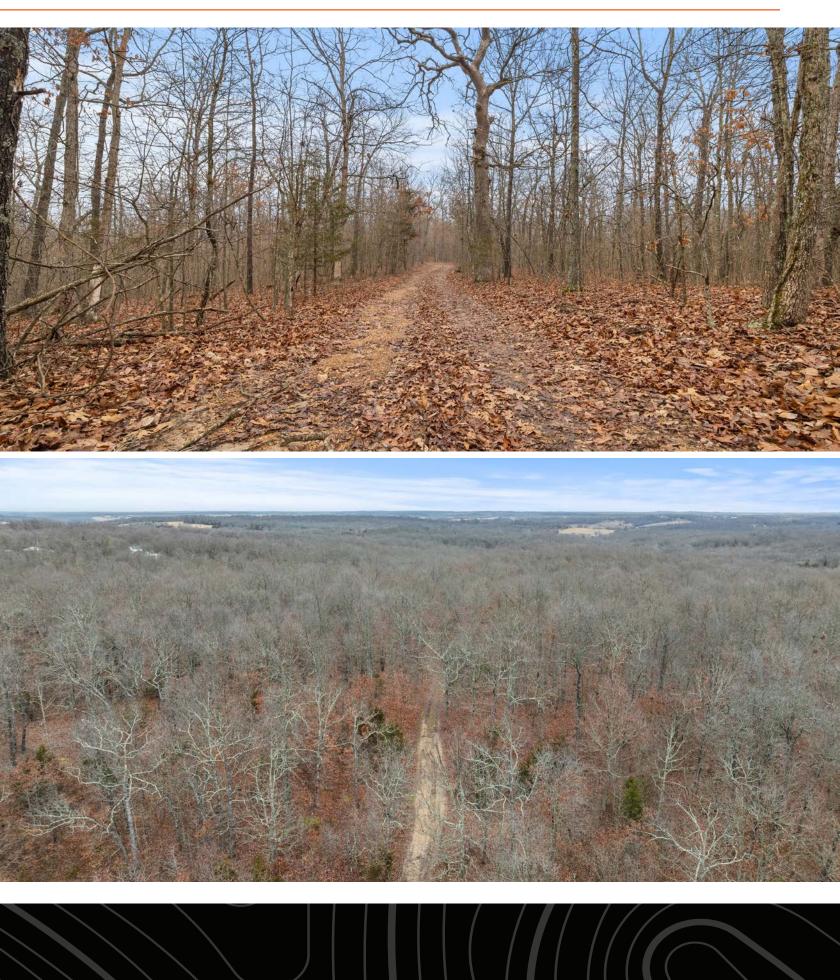

nce to own a piece of the past, an untouched hunting paradise where you can experience the thrill of the hunt the way it was meant to be. Don't miss out on this rare opportunity! Contact us today to schedule a private showing.



#### **PROPERTY FEATURES**

#### PRICE: \$789,000 | COUNTY: WRIGHT | STATE: MISSOURI | ACRES: 255

- ٠ Abundance of whitetail and turkey
- Custom deer blind •
- Spring-fed pond ٠
- Large food plots •
- 9 miles from Hartville, MO

- 1 hour from Springfield, MO ٠
- Incredible build sites •
- Established trails •
- Live water
- Mature timber



## LARGE FOOD PLOTS

Several strategically placed openings offer prime locations for food plots, ensuring an abundant food source for game year-round.



### SPRING-FED POND



### CUSTOM DEER BLIND



### ESTABLISHED TRAILS



#### ADDITONAL PHOTOS



#### AERIAL MAP



#### HILLSHADE MAP



#### SOILS MAP



Soils data provided by USDA and NRCS.

#### OVERVIEW MAP



## AGENT CONTACT

Logan Miller is not your average land agent; he's a Missouri native with roots that run deep in the heartland's soil. Born in Springfield, he's the seventh generation of his family to steward their Dallas County farm, demonstrating a lifelong commitment to the land. Living in Long Lane with his wife, Amber, and their sons, Case and Cole, Logan's existence is intertwined with the outdoors, from professional endeavors to hunting and conservation.

With eight years of personal experience in land transactions, Logan has honed his skills in identifying and enhancing property value, making his transition to representing clients a natu