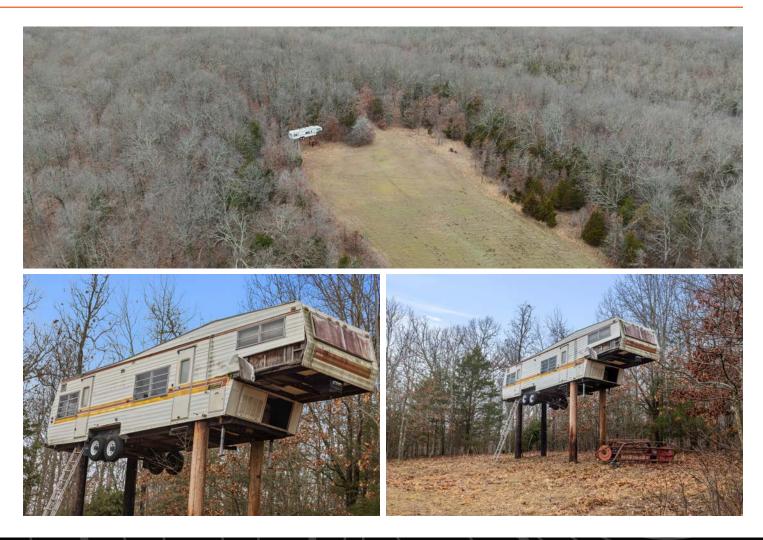

as well.

This is your chance to own a piece of the past, an untouched hunting paradise where you can experience the thrill of the hunt the way it was meant to be. Don't miss out on this rare opportunity! Contact us today to schedule a private showing.



#### **PROPERTY FEATURES**

#### PRICE: \$789,000 | COUNTY: WRIGHT | STATE: MISSOURI | ACRES: 255

- ٠ Abundance of whitetail and turkey
- Custom deer blind •
- Spring-fed pond ٠
- Large food plots •
- 9 miles from Hartville, MO

- 1 hour from Springfield, MO ٠
- Incredible build sites •
- Established trails •
- Live water
- Mature timber



## LARGE FOOD PLOTS

Several strategically placed openings offer prime locations for food plots, ensuring an abundant food source for game year-round.



### SPRING-FED POND



### CUSTOM DEER BLIND



### ESTABLISHED TRAILS



#### ADDITONAL PHOTOS



#### AERIAL MAP



#### HILLSHADE MAP



#### SOILS MAP



Soils data provided by USDA and NRCS.

#### OVERVIEW MAP



## AGENT CONTACT

Logan Miller is not your average land agent; he's a Missouri native with roots that run deep in the heartland's soil. Born in Springfield, he's the seventh generation of his family to steward their Dallas County farm, demonstrating a lifelong commitment to the land. Living in Long Lane with his wife, Amber, and their sons, Case and Cole, Logan's existence is intertwined with the outdoors, from professional endeavors to hunting and conservation.

With eight years of personal experience in land transactions, Logan has honed his skills in identifying and enhancing property value, making his transition to r