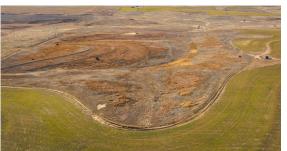

## DIVERSE INVESTMENT FARM IN NORTHWEST KANSAS

- Located 4 miles straight north of Ogallah, KS at the intersection of F Road & 340 Ave.
- 87 +/- acres of tillable land currently in wheat
- 30.27 +/- acres pasture with windmill
- 42.56 +/- acres native grass, cedar trees and brush

- Excellent upland bird habitat.
- Excellent area for whitetail deer hunting
- FSA Base Acres: wheat 31.47; grain sorghum 19.63
- FSA PLC Yield: wheat 34; grain sorghum 52
- Property currently under a farm lease