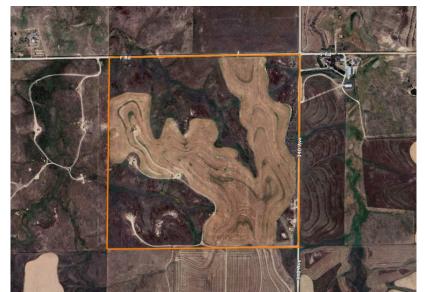

## DIVERSE INVESTMENT FARM IN NORTHWEST KANSAS

- Located 4 miles straight north of Ogallah, KS at the intersection of F Road & 340 Ave.
- 87 +/- acres of tillable land currently in wheat
- 30.27 +/- acres pasture with windmill
- 42.56 +/- acres native grass, cedar trees and brush

- Excellent upland bird habitat.
- Excellent area for whitetail deer hunting
- FSA Base Acres: wheat 31.47; grain sorghum 19.63
- FSA PLC Yield: wheat 34; grain sorghum 52
- Property currently under a farm lease