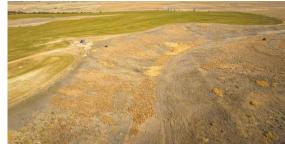

## DIVERSE INVESTMENT FARM IN NORTHWEST KANSAS

- Located 4 miles straight north of Ogallah, KS at the intersection of F Road & 340 Ave.
- 87 +/- acres of tillable land currently in wheat
- 30.27 +/- acres pasture with windmill
- 42.56 +/- acres native grass, cedar trees and brush

- Excellent upland bird habitat.
- Excellent area for whitetail deer hunting
- FSA Base Acres: wheat 31.47; grain sorghum 19.63
- FSA PLC Yield: wheat 34; grain sorghum 52
- Property currently under a farm lease