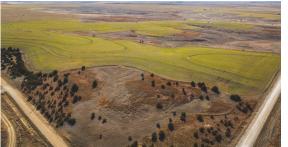

## DIVERSE INVESTMENT FARM IN NORTHWEST KANSAS

- Located 4 miles straight north of Ogallah, KS at the intersection of F Road & 340 Ave.
- 87 +/- acres of tillable land currently in wheat
- 30.27 +/- acres pasture with windmill
- 42.56 +/- acres native grass, cedar trees and brush

- Excellent upland bird habitat.
- Excellent area for whitetail deer hunting
- FSA Base Acres: wheat 31.47; grain sorghum 19.63
- FSA PLC Yield: wheat 34; grain sorghum 52
- Property currently under a farm lease