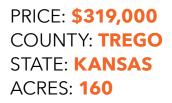

## LAND FOR SALE

## DIVERSE INVESTMENT FARM IN NORTHWEST KANSAS















- Located 4 miles straight north of Ogallah, KS at the intersection of F Road & 340 Ave.
- 87 +/- acres of tillable land currently in wheat
- 30.27 +/- acres pasture with windmill
- 42.56 +/- acres native grass, cedar trees and brush

- Excellent upland bird habitat.
- Excellent area for whitetail deer hunting
- FSA Base Acres: wheat 31.47; grain sorghum 19.63
- FSA PLC Yield: wheat 34; grain sorghum 52
- Property currently under a farm lease



For more information, contact:

## **COLE SCHUMACHER, Land Agent**

**785.624.2191** | CSchumacher@MidwestLandGroup.com

MidwestLandGroup.com

Midwest Land Group, LLC, 913.674.8010, Licensed in Arkansas, Illinois, Iowa, Kansas, Minnesota, Missouri, Nebraska, Oklahoma, South Dakota, Tennessee, Texas, Wisconsin, and Wyc