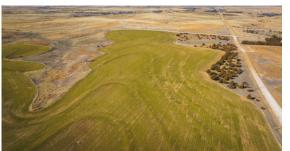

## DIVERSE INVESTMENT FARM IN NORTHWEST KANSAS

- Located 4 miles straight north of Ogallah, KS at the intersection of F Road & 340 Ave.
- 87 +/- acres of tillable land currently in wheat
- 30.27 +/- acres pasture with windmill
- 42.56 +/- acres native grass, cedar trees and brush

- Excellent upland bird habitat.
- Excellent area for whitetail deer hunting
- FSA Base Acres: wheat 31.47; grain sorghum 19.63
- FSA PLC Yield: wheat 34; grain sorghum 52
- Property currently under a farm lease