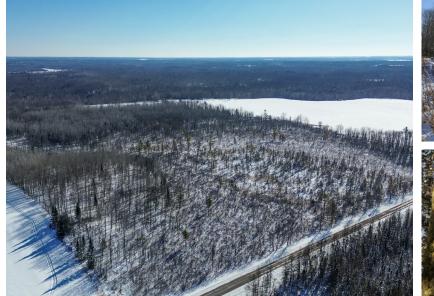

## PRIME ACREAGE IN THE HEART OF TAYLOR COUNTY

PRICE: **\$279,900** COUNTY: **TAYLOR** STATE: **WISCONSIN** ACRES: **119** 

## **PROPERTY FEATURES**

- MFL closed
- Managed quality deer and bear hunting
- Trail system
- Established food plots
- Treestands

- Diverse habitat
- Mature timber
- National Forest land nearby
- North Folk Yellow River
- 14 miles to Medford