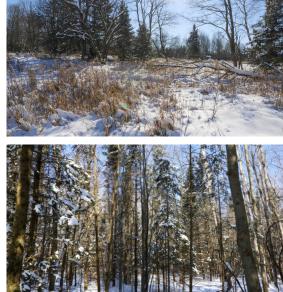

## **PROPERTY FEATURES**

- MFL closed
- Managed quality deer and bear hunting
- Trail system
- Established food plots
- Treestands

- Diverse habitat
- Mature timber
- National Forest land nearby
- North Folk Yellow River
- 14 miles to Medford