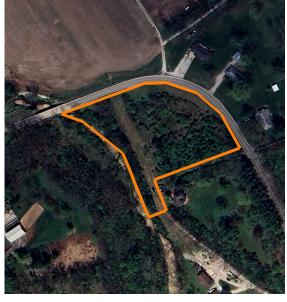

## OPPORTUNITY TO HAVE A RARE LOT IN A HIGHLY SOUGHT AFTER LOCATION

**COUNTY: SAINT CHARLES** 

STATE: MISSOURI

**ACRES: 3.6** 

- 3.61 acres
- Corner lot
- Paved access
- 2 miles from Flint Hill
- 5 miles from Wentzville
- Cleared buildable section

- Flectric on site
- Mature trees
- Backs to woods
- Rural setting
- Fort Zumalt North School District

For more information, contact:

JAKE FELDMANN, Land Agent

**314.675.0899** | JFeldmann@MidwestLandGroup.com