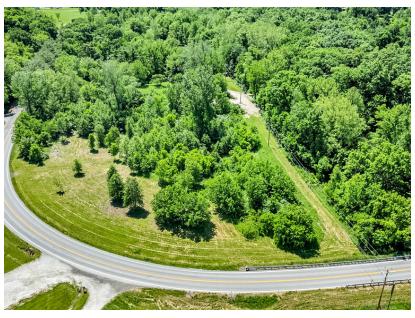

## OPPORTUNITY TO HAVE A RARE LOT IN A HIGHLY SOUGHT AFTER LOCATION

**COUNTY: SAINT CHARLES** 

STATE: MISSOURI

**ACRES: 3.6** 

- 3.61 acres
- Corner lot
- Paved access
- 2 miles from Flint Hill
- 5 miles from Wentzville
- Cleared buildable section

- Flectric on site
- Mature trees
- Backs to woods
- Rural setting
- Fort Zumalt North School District

For more information, contact:

JAKE FELDMANN, Land Agent

**314.675.0899** | JFeldmann@MidwestLandGroup.com