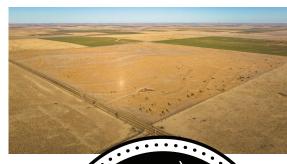

## AFFORDABLE QUARTER WITH HUNTING AND INVESTMENT OPPORTUNITY

PRICE: \$263,500 COUNTY: RUSH STATE: KANSAS ACRES: 155

## **PROPERTY FEATURES**

- 155 +/- acres more or less
- 4 miles northeast of Lacrosse, Kansas, and just 2 miles off Highway 183
- Soil rating of 58.2
- Excellent upland bird and whitetail deer hunting - thick native grasses and rolling terrain create the perfect habitat
- Easy access off Highway 183, with proximity to Lacrosse and less than 20 minutes south of Hays, Kansas
- Mineral rights are not owned by the seller