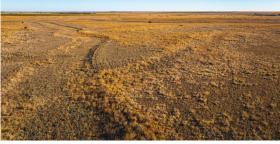

## **PROPERTY FEATURES**

- 155 +/- acres more or less
- 4 miles northeast of Lacrosse, Kansas, and just 2 miles off Highway 183
- Soil rating of 58.2
- Excellent upland bird and whitetail deer hunting - thick native grasses and rolling terrain create the perfect habitat
- Easy access off Highway 183, with proximity to Lacrosse and less than 20 minutes south of Hays, Kansas
- Mineral rights are not owned by the seller