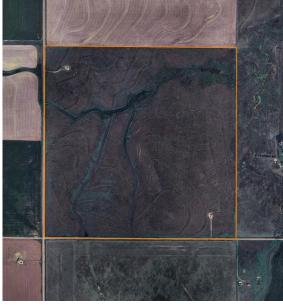

## AFFORDABLE QUARTER WITH HUNTING AND INVESTMENT OPPORTUNITY

PRICE: \$263,500 COUNTY: RUSH STATE: KANSAS ACRES: 155

## **PROPERTY FEATURES**

- 155 +/- acres more or less
- 4 miles northeast of Lacrosse, Kansas, and just 2 miles off Highway 183
- Soil rating of 58.2
- Excellent upland bird and whitetail deer hunting - thick native grasses and rolling terrain create the perfect habitat
- Easy access off Highway 183, with proximity to Lacrosse and less than 20 minutes south of Hays, Kansas
- Mineral rights are not owned by the seller