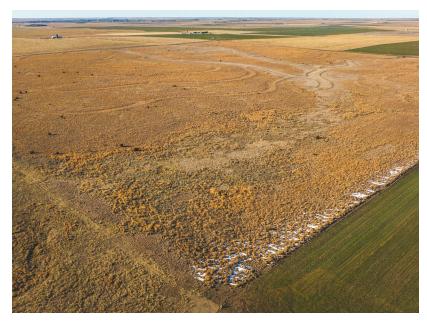

## AFFORDABLE QUARTER WITH HUNTING AND INVESTMENT OPPORTUNITY

PRICE: \$263,500 COUNTY: RUSH STATE: KANSAS ACRES: 155

## **PROPERTY FEATURES**

- 155 +/- acres more or less
- 4 miles northeast of Lacrosse, Kansas, and just 2 miles off Highway 183
- Soil rating of 58.2
- Excellent upland bird and whitetail deer hunting - thick native grasses and rolling terrain create the perfect habitat
- Easy access off Highway 183, with proximity to Lacrosse and less than 20 minutes south of Hays, Kansas
- Mineral rights are not owned by the seller