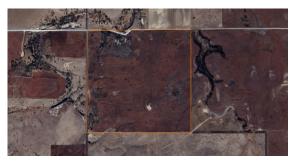

## **PROPERTY FEATURES**

- 160 +/- acres in Rooks County, Kansas
- 140 +/- acres expired CRP
- Just south of Webster and north of Zurich, Kansas
- Thick native habitat

- Excellent upland bird and deer hunting
- Blacktop frontage
- Mineral rights believed to be intact and pass