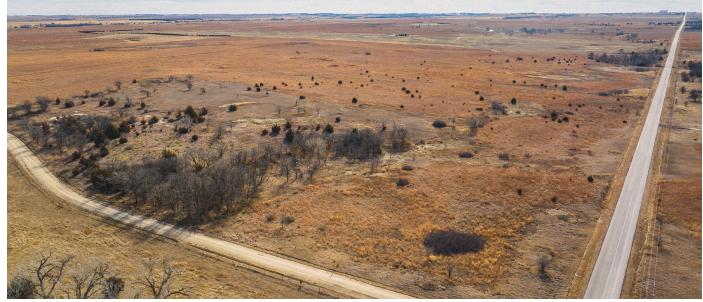

## PREMIUM NATIVE GRASSLAND SOUTH OF WEBSTER RESERVOIR

PRICE: **\$260,000** COUNTY: **ROOKS** STATE: **KANSAS** ACRES: **160** 

## **PROPERTY FEATURES**

- 160 +/- acres in Rooks County, Kansas
- 140 +/- acres expired CRP
- Just south of Webster and north of Zurich, Kansas
- Thick native habitat

- Excellent upland bird and deer hunting
- Blacktop frontage
- Mineral rights believed to be intact and pass