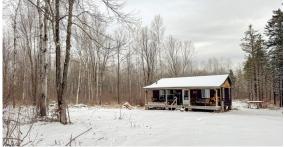

- 840 square foot cabin with 3 bunk rooms
- Recently built 14'x24' steel shed
- Gated, gravel driveway to cabin
- Solid trail system throughout
- Minutes from tens of thousands of acres of public land
- Includes several blinds, elevated platforms, and stands