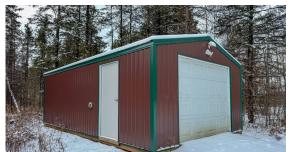

- 840 square foot cabin with 3 bunk rooms
- Recently built 14'x24' steel shed
- Gated, gravel driveway to cabin
- Solid trail system throughout
- Minutes from tens of thousands of acres of public land
- Includes several blinds, elevated platforms, and stands