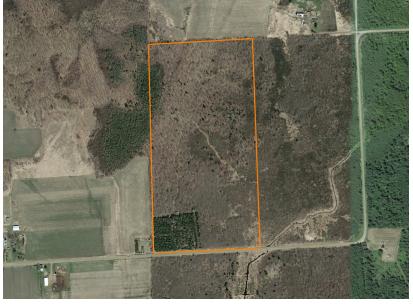

## **AWESOME 80 ACRE HUNTING TRACT WITH CABIN**

ACRES: 80

- 80 acres of prime Northern Wisconsin hunting land
- Strong deer, bear, and grouse hunting history
- Diverse habitat with scattered mature oak trees
- Borders agricultural land on two sides
- Private, quiet location