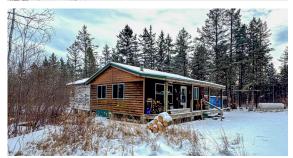

- 840 square foot cabin with 3 bunk rooms
- Recently built 14'x24' steel shed
- Gated, gravel driveway to cabin
- Solid trail system throughout
- Minutes from tens of thousands of acres of public land
- Includes several blinds, elevated platforms, and stands