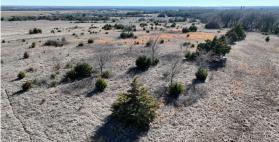

## 92.5 +/- ACRES OF ROLLING PASTURES & ENDLESS POSSIBILITIES IN WANETTE

PRICE: **\$410,000** COUNTY: **POTTAWATOMIE** STATE: **OKLAHOMA** ACRES: **92.5** 

## **PROPERTY FEATURES**

- Two small ponds
- Over 64' of elevation change (1,025' to 1,089')
- 1/4 mile of blacktop county road frontage
- 1/2 mile of gravel county road frontage
- Electric available along entire eastern and northern boundary

- Strong water well production in immediate area
- Primarily native grass pasture
- Approximately 41" of annual precipitation
- Multiple build sites
- Excellent wildlife habitat

For more information, contact: **BRADEN POLLARD,** Land Agent **580.222.5265** | BPollard@MidwestLandGroup.com