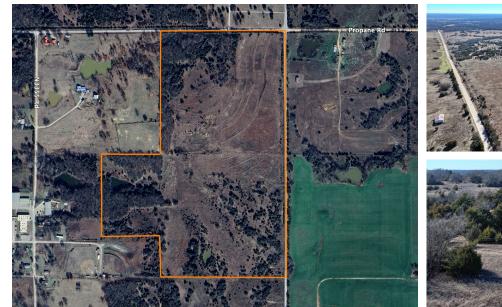

## 92.5 +/- ACRES OF ROLLING PASTURES & ENDLESS POSSIBILITIES IN WANETTE

PRICE: **\$410,000** COUNTY: **POTTAWATOMIE** STATE: **OKLAHOMA** ACRES: **92.5** 

## **PROPERTY FEATURES**

- Two small ponds
- Over 64' of elevation change (1,025' to 1,089')
- 1/4 mile of blacktop county road frontage
- 1/2 mile of gravel county road frontage
- Electric available along entire eastern and northern boundary

- Strong water well production in immediate area
- Primarily native grass pasture
- Approximately 41" of annual precipitation
- Multiple build sites
- Excellent wildlife habitat

For more information, contact: **BRADEN POLLARD,** Land Agent **580.222.5265** | BPollard@MidwestLandGroup.com