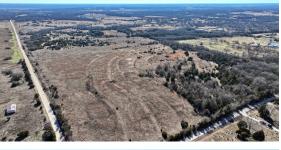

## 92.5 +/- ACRES OF ROLLING PASTURES & ENDLESS POSSIBILITIES IN WANETTE

PRICE: **\$410,000** COUNTY: **POTTAWATOMIE** STATE: **OKLAHOMA** ACRES: **92.5** 

## **PROPERTY FEATURES**

- Two small ponds
- Over 64' of elevation change (1,025' to 1,089')
- 1/4 mile of blacktop county road frontage
- 1/2 mile of gravel county road frontage
- Electric available along entire eastern and northern boundary

- Strong water well production in immediate area
- Primarily native grass pasture
- Approximately 41" of annual precipitation
- Multiple build sites
- Excellent wildlife habitat

For more information, contact: **BRADEN POLLARD,** Land Agent **580.222.5265** | BPollard@MidwestLandGroup.com