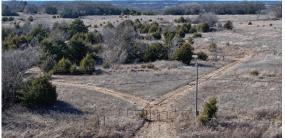

## **PROPERTY FEATURES**

- Two small ponds
- Over 64' of elevation change (1,025' to 1,089')
- 1/4 mile of blacktop county road frontage
- 1/2 mile of gravel county road frontage
- Electric available along entire eastern and northern boundary

- Strong water well production in immediate area
- Primarily native grass pasture
- Approximately 41" of annual precipitation
- Multiple build sites
- Excellent wildlife habitat

For more information, contact: **BRADEN POLLARD,** Land Agent **580.222.5265** | BPollard@MidwestLandGroup.com