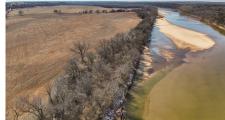

## 88 +/- ACRES ON THE CIMARRON RIVER FULL OF RECREATIONAL POTENTIAL

## PROPERTY FEATURES

- Approximately .67 miles of Cimarron River frontage
- Fishing, swimming, ATV riding and recreational actives for friends and family
- Small picnic area
- Tons of deer sign all over
- 70 +/- acres field that could be used to hay, plant or create a deer oasis
- Large hardwoods and native grasses on the west end
- No minerals are owned nor convey