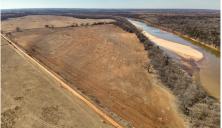

## 88 +/- ACRES ON THE CIMARRON RIVER FULL OF RECREATIONAL POTENTIAL

## PROPERTY FEATURES

- Approximately .67 miles of Cimarron River frontage
- Fishing, swimming, ATV riding and recreational actives for friends and family
- Small picnic area
- Tons of deer sign all over
- 70 +/- acres field that could be used to hay, plant or create a deer oasis
- Large hardwoods and native grasses on the west end
- No minerals are owned nor convey