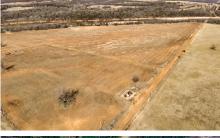

## PROPERTY FEATURES

- Approximately .67 miles of Cimarron River frontage
- Fishing, swimming, ATV riding and recreational actives for friends and family
- Small picnic area
- Tons of deer sign all over
- 70 +/- acres field that could be used to hay, plant or create a deer oasis
- Large hardwoods and native grasses on the west end
- No minerals are owned nor convey