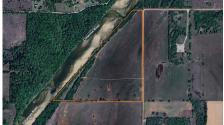

## 88 +/- ACRES ON THE CIMARRON RIVER FULL OF RECREATIONAL POTENTIAL

## PROPERTY FEATURES

- Approximately .67 miles of Cimarron River frontage
- Fishing, swimming, ATV riding and recreational actives for friends and family
- Small picnic area
- Tons of deer sign all over
- 70 +/- acres field that could be used to hay, plant or create a deer oasis
- Large hardwoods and native grasses on the west end
- No minerals are owned nor convey