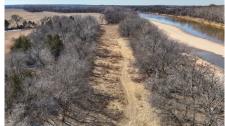

## PROPERTY FEATURES

- Approximately .67 miles of Cimarron River frontage
- Fishing, swimming, ATV riding and recreational actives for friends and family
- Small picnic area
- Tons of deer sign all over
- 70 +/- acres field that could be used to hay, plant or create a deer oasis
- Large hardwoods and native grasses on the west end
- No minerals are owned nor convey