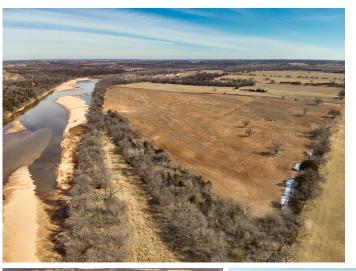

## 88 +/- ACRES ON THE CIMARRON RIVER FULL OF RECREATIONAL POTENTIAL

## PROPERTY FEATURES

- Approximately .67 miles of Cimarron River frontage
- Fishing, swimming, ATV riding and recreational actives for friends and family
- Small picnic area
- Tons of deer sign all over
- 70 +/- acres field that could be used to hay, plant or create a deer oasis
- Large hardwoods and native grasses on the west end
- No minerals are owned nor convey