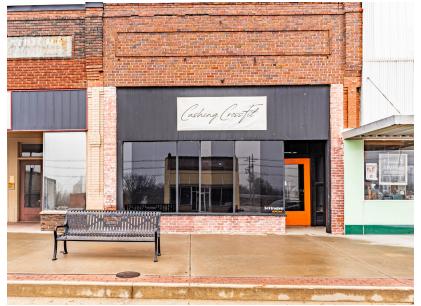

## TURN-KEY COMMERCIAL PROPERTY IN CUSHING, OKLAHOMA

PRICE: **\$108,500** COUNTY: **PAYNE** STATE: **OKLAHOMA** ACRES: **0.08** 

## **PROPERTY FEATURES**

- Turn-key commercial property
- Cushing, OK
- Open floor plan

- New water lines & plumbing
- Shower room and separate bathroom
- Office

For more information, contact: **SUMMER WITTY,** Land Agent **918.798.1561** | SWitty@MidwestLandGroup.com