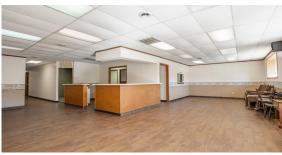

## **PROPERTY FEATURES**

- 0.38 +/- acre lot
- Brick structure
- Great location
- Prime condition
- 3,200 square feet of space

- Just off of the square
- Open floor plan
- Close proximity to Highway 160
- 20 minutes to Bull Shoals
- 30 minutes to Ava, Missouri