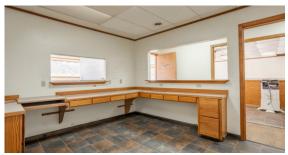

## **PROPERTY FEATURES**

- 0.38 +/- acre lot
- Brick structure
- Great location
- Prime condition
- 3,200 square feet of space

- Just off of the square
- Open floor plan
- Close proximity to Highway 160
- 20 minutes to Bull Shoals
- 30 minutes to Ava, Missouri