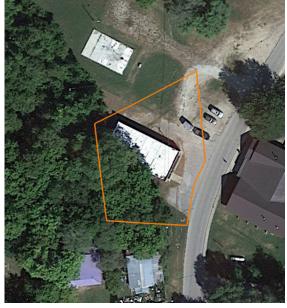

## PRIME COMMERCIAL PROPERTY IN GAINESVILLE, MISSOURI - MOVE-IN READY

S

PRICE: \$150,000 COUNTY: OZARK

STATE: MISSOURI

**ACRES: .38** 

## **PROPERTY FEATURES**

- 0.38 +/- acre lot
- Brick structure
- Great location
- Prime condition
- 3,200 square feet of space

- Just off of the square
- Open floor plan
- Close proximity to Highway 160
- 20 minutes to Bull Shoals
- 30 minutes to Ava, Missouri