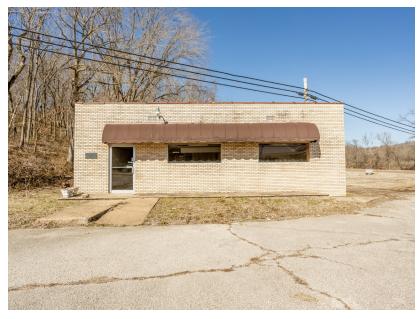

## PRIME COMMERCIAL PROPERTY IN GAINESVILLE, MISSOURI - MOVE-IN READY

S

PRICE: \$150,000 COUNTY: OZARK

STATE: MISSOURI

**ACRES: .38** 

## **PROPERTY FEATURES**

- 0.38 +/- acre lot
- Brick structure
- Great location
- Prime condition
- 3,200 square feet of space

- Just off of the square
- Open floor plan
- Close proximity to Highway 160
- 20 minutes to Bull Shoals
- 30 minutes to Ava, Missouri