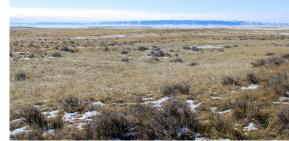

## **OFF-GRID 39.9 ACRE BUILD SITE**

PRICE: **\$30,000** 

COUNTY: NATRONA

STATE: **WYOMING** 

**ACRES: 39.9** 

## **PROPERTY FEATURES**

- Buildable off-grid land
- Existing road access
- Great view of Casper Mountain
- Native grasses for grazing
- Surveyed acreage

- County and private maintained roads
- Covenant Restrictions
- 20 minutes to Casper
- 50 minutes to Medicine Bow National Forest