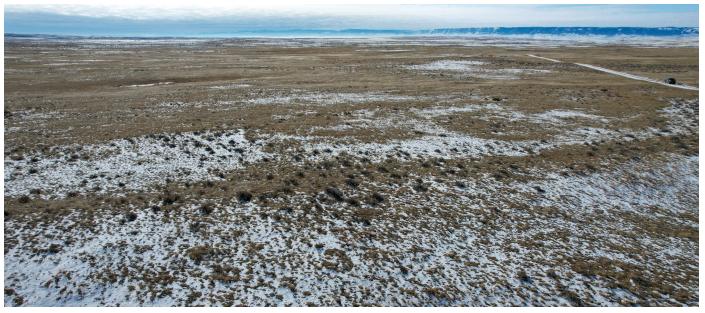

## **OFF-GRID 39.9 ACRE BUILD SITE**

PRICE: **\$30,000** 

COUNTY: NATRONA

STATE: **WYOMING** 

**ACRES: 39.9** 

## **PROPERTY FEATURES**

- Buildable off-grid land
- Existing road access
- Great view of Casper Mountain
- Native grasses for grazing
- Surveyed acreage

- County and private maintained roads
- Covenant Restrictions
- 20 minutes to Casper
- 50 minutes to Medicine Bow National Forest