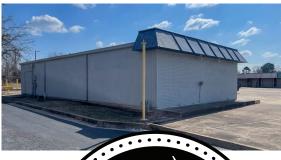

## COMMERCIAL BUILDING WITH ROOM TO EXPAND IN MUSKOGEE

PRICE: **\$350,000** 

COUNTY: MUSKOGEE

STATE: **OKLAHOMA** 

**ACRES: 1.6** 

- 1.67 +/- acres with York Street frontage
- 1,768 +/- sq. ft. building (currently leased)
- 2023 AAT: 13,500 high traffic count for visibility
- Expansion potential
- Prime location in an established area
- 2 +/- miles west of Highway 165/351/