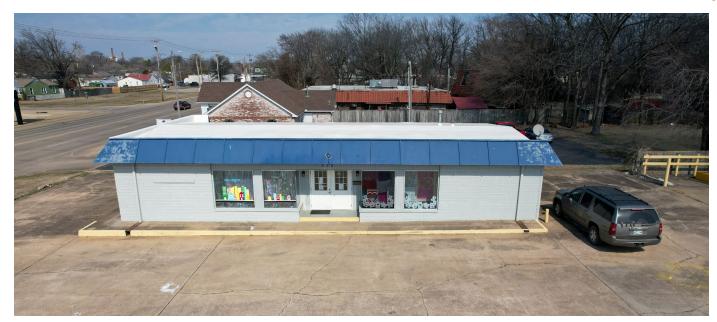

## COMMERCIAL BUILDING WITH ROOM TO EXPAND IN MUSKOGEE

PRICE: **\$350,000** 

COUNTY: MUSKOGEE

STATE: **OKLAHOMA** 

**ACRES: 1.6** 

- 1.67 +/- acres with York Street frontage
- 1,768 +/- sq. ft. building (currently leased)
- 2023 AAT: 13,500 high traffic count for visibility
- Expansion potential
- Prime location in an established area
- 2 +/- miles west of Highway 165/351/