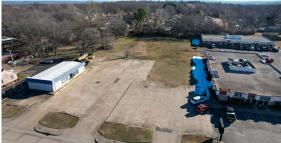

## COMMERCIAL BUILDING WITH ROOM TO EXPAND IN MUSKOGEE

PRICE: **\$350,000** 

COUNTY: MUSKOGEE

STATE: **OKLAHOMA** 

**ACRES: 1.6** 

- 1.67 +/- acres with York Street frontage
- 1,768 +/- sq. ft. building (currently leased)
- 2023 AAT: 13,500 high traffic count for visibility
- Expansion potential
- Prime location in an established area
- 2 +/- miles west of Highway 165/351/