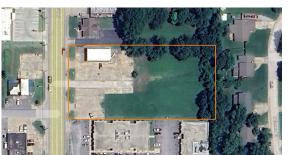

## COMMERCIAL BUILDING WITH ROOM TO EXPAND IN MUSKOGEE

PRICE: **\$350,000** 

COUNTY: MUSKOGEE

STATE: **OKLAHOMA** 

**ACRES: 1.6** 

- 1.67 +/- acres with York Street frontage
- 1,768 +/- sq. ft. building (currently leased)
- 2023 AAT: 13,500 high traffic count for visibility
- Expansion potential
- Prime location in an established area
- 2 +/- miles west of Highway 165/351/