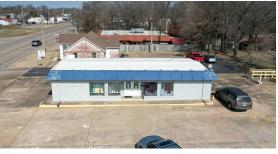

## COMMERCIAL BUILDING ON YORK STREET IN MUSKOGEE

COUNTY: MUSKOGEE STATE: OKLAHOMA

ACRES: .4

- .42 +/- acres with York Street frontage
- 1,768 +/- sq. ft. building (currently leased)
- 2023 AAT: 13,500 high traffic count for visibility
- Prime location in an established area
- 2 +/- miles West of Highway 165/351/ Muskogee Turnpike

- 1.5 +/- miles south of Highway 62/East Shawnee Bypass
- 2.5 +/- miles north of Highway 165/East Peak Blvd
- 4.5 +/- miles east of Highway 69
- Income-generating investment opportunity

For more information, contact: