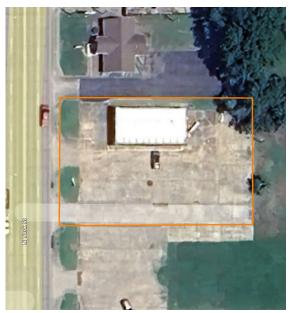

## COMMERCIAL BUILDING ON YORK STREET IN MUSKOGEE

COUNTY: MUSKOGEE STATE: OKLAHOMA

ACRES: .4

- .42 +/- acres with York Street frontage
- 1,768 +/- sq. ft. building (currently leased)
- 2023 AAT: 13,500 high traffic count for visibility
- Prime location in an established area
- 2 +/- miles West of Highway 165/351/ Muskogee Turnpike

- 1.5 +/- miles south of Highway 62/East Shawnee Bypass
- 2.5 +/- miles north of Highway 165/East Peak Blvd
- 4.5 +/- miles east of Highway 69
- Income-generating investment opportunity

For more information, contact: