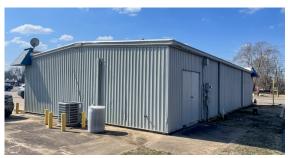

## COMMERCIAL BUILDING ON YORK STREET IN MUSKOGEE

COUNTY: MUSKOGEE STATE: OKLAHOMA

ACRES: .4

- .42 +/- acres with York Street frontage
- 1,768 +/- sq. ft. building (currently leased)
- 2023 AAT: 13,500 high traffic count for visibility
- Prime location in an established area
- 2 +/- miles West of Highway 165/351/ Muskogee Turnpike

- 1.5 +/- miles south of Highway 62/East Shawnee Bypass
- 2.5 +/- miles north of Highway 165/East Peak Blvd
- 4.5 +/- miles east of Highway 69
- Income-generating investment opportunity

For more information, contact: