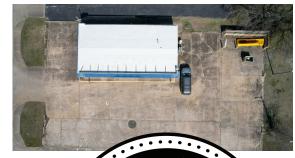

## COMMERCIAL BUILDING ON YORK STREET IN MUSKOGEE

COUNTY: MUSKOGEE STATE: OKLAHOMA

ACRES: .4

- .42 +/- acres with York Street frontage
- 1,768 +/- sq. ft. building (currently leased)
- 2023 AAT: 13,500 high traffic count for visibility
- Prime location in an established area
- 2 +/- miles West of Highway 165/351/ Muskogee Turnpike