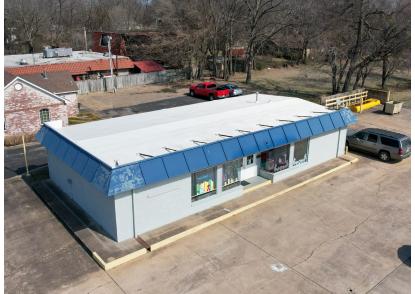

## COMMERCIAL BUILDING ON YORK STREET IN MUSKOGEE

COUNTY: MUSKOGEE STATE: OKLAHOMA

ACRES: .4

- .42 +/- acres with York Street frontage
- 1,768 +/- sq. ft. building (currently leased)
- 2023 AAT: 13,500 high traffic count for visibility
- Prime location in an established area
- 2 +/- miles West of Highway 165/351/ Muskogee Turnpike

- 1.5 +/- miles south of Highway 62/East Shawnee Bypass
- 2.5 +/- miles north of Highway 165/East Peak Blvd
- 4.5 +/- miles east of Highway 69
- Income-generating investment opportunity

For more information, contact: