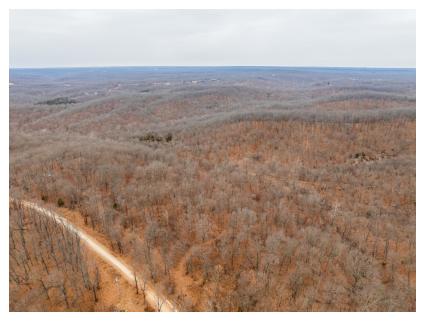

## WOODED TRACT NEAR LAKE OF THE OZARKS

PRICE: **\$244,000** 

STATE: MISSOURI

**COUNTY: MORGAN** 

**ACRES: 87** 

- 87 +/- wooded acres
- Great access
- Trail system
- Redneck elevated blind
- Deer stands
- Lean-to
- Travel trailer included

- Lays out large
- Abundant deer and wildlife
- Power at road
- Between Stover and Sunrise Beach
- Less than 1/2 mile from blacktop MO-135
- Close to Lake of the Ozarks

For more information, contact:

BEN EWBANK, Land Agent