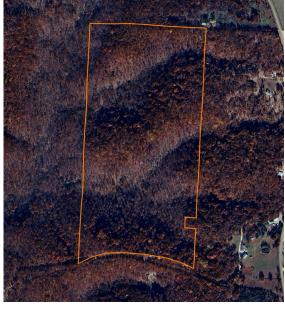

## WOODED TRACT NEAR LAKE OF THE OZARKS

PRICE: **\$244,000** 

STATE: MISSOURI

**COUNTY: MORGAN** 

**ACRES: 87** 

- 87 +/- wooded acres
- Great access
- Trail system
- Redneck elevated blind
- Deer stands
- Lean-to
- Travel trailer included

- Lays out large
- Abundant deer and wildlife
- Power at road
- Between Stover and Sunrise Beach
- Less than 1/2 mile from blacktop MO-135
- Close to Lake of the Ozarks

For more information, contact:

BEN EWBANK, Land Agent