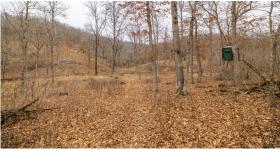

## WOODED TRACT NEAR LAKE OF THE OZARKS

PRICE: **\$244,000** 

STATE: MISSOURI

**COUNTY: MORGAN** 

**ACRES: 87** 

- 87 +/- wooded acres
- Great access
- Trail system
- Redneck elevated blind
- Deer stands
- Lean-to
- Travel trailer included

- Lays out large
- Abundant deer and wildlife
- Power at road
- Between Stover and Sunrise Beach
- Less than 1/2 mile from blacktop MO-135
- Close to Lake of the Ozarks

For more information, contact:

BEN EWBANK, Land Agent