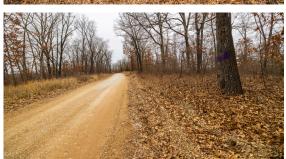

## WOODED TRACT NEAR LAKE OF THE OZARKS

PRICE: **\$244,000** 

STATE: MISSOURI

**COUNTY: MORGAN** 

**ACRES: 87** 

- 87 +/- wooded acres
- Great access
- Trail system
- Redneck elevated blind
- Deer stands
- Lean-to
- Travel trailer included

- Lays out large
- Abundant deer and wildlife
- Power at road
- Between Stover and Sunrise Beach
- Less than 1/2 mile from blacktop MO-135
- Close to Lake of the Ozarks

For more information, contact:

BEN EWBANK, Land Agent