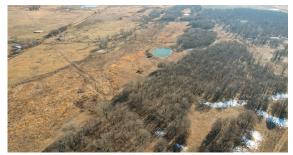

## **PROPERTY FEATURES**

- 50 +/- acre
- Rural water and electric available at the road
- 1 pond
- Fenced on 3 sides
- Clusters of trees for shade and privacy

- Loafing shed, catch pens & head gate
- 4.0 +/- miles from I-40
- 25 +/- miles from Muskogee
- 20 +/- minutes to Lake Eufaula
- 70 +/- miles from Tulsa