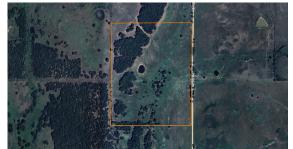

## 50 +/- ACRES PERFECT FOR HOMESITE AND HOBBY FARM

PRICE: **\$212,500** 

COUNTY: McINTOSH STATE: OKLAHOMA

ACRES: 50

## **PROPERTY FEATURES**

- 50 +/- acre
- Rural water and electric available at the road
- 1 pond
- Fenced on 3 sides
- Clusters of trees for shade and privacy

- Loafing shed, catch pens & head gate
- 4.0 +/- miles from I-40
- 25 +/- miles from Muskogee
- 20 +/- minutes to Lake Eufaula
- 70 +/- miles from Tulsa