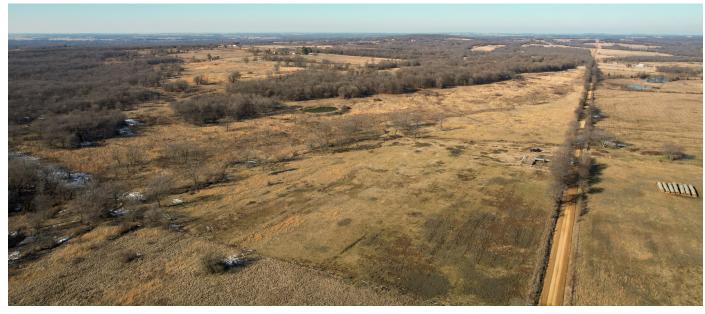

## **PROPERTY FEATURES**

- 50 +/- acre
- Rural water and electric available at the road
- 1 pond
- Fenced on 3 sides
- Clusters of trees for shade and privacy

- Loafing shed, catch pens & head gate
- 4.0 +/- miles from I-40
- 25 +/- miles from Muskogee
- 20 +/- minutes to Lake Eufaula
- 70 +/- miles from Tulsa