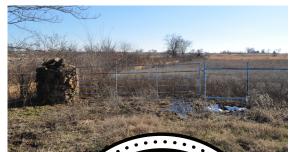

## **PROPERTY FEATURES**

- 50 +/- acre
- Rural water and electric available at the road
- 1 pond
- Fenced on 3 sides
- Clusters of trees for shade and privacy

- Loafing shed, catch pens & head gate
- 4.0 +/- miles from I-40
- 25 +/- miles from Muskogee
- 20 +/- minutes to Lake Eufaula
- 70 +/- miles from Tulsa