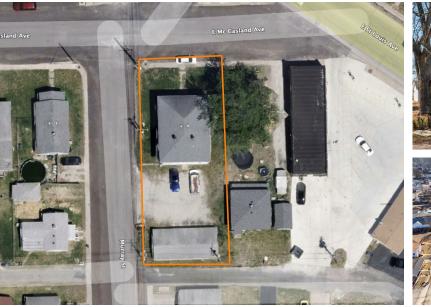

## PROPERTY FEATURES

- 2,584 total square feet
- 4 rental units
- Individual washer and drier
- Individual storage
- Individual water/electric services
- Off-street parking

- 2023 taxes: \$4,121.00
- Close to amenities
- 1.2 miles to Alton, Illinois
- 5 miles to Bethalto, Illinois
- 10 miles to Edwardsville, Illinois