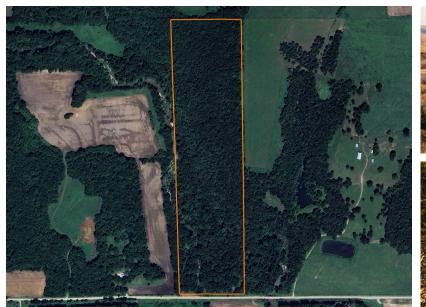

## **39.8 +/- ACRE RECREATIONAL PARADISE ON NORTH SUGAR CREEK**

PRICE: **\$220,000** COUNTY: **LINN** STATE: **KANSAS** ACRES: **39.8** 

## **PROPERTY FEATURES**

- North Sugar creek
- ATV trails/walking trails
- Great variety of timber
- Utilities available
- Working Well

- Tons of deer and turkey
- Gated entrance
- Beautiful rock bluffs overlooking North Sugar Creek
- 45 minutes from Overland Park